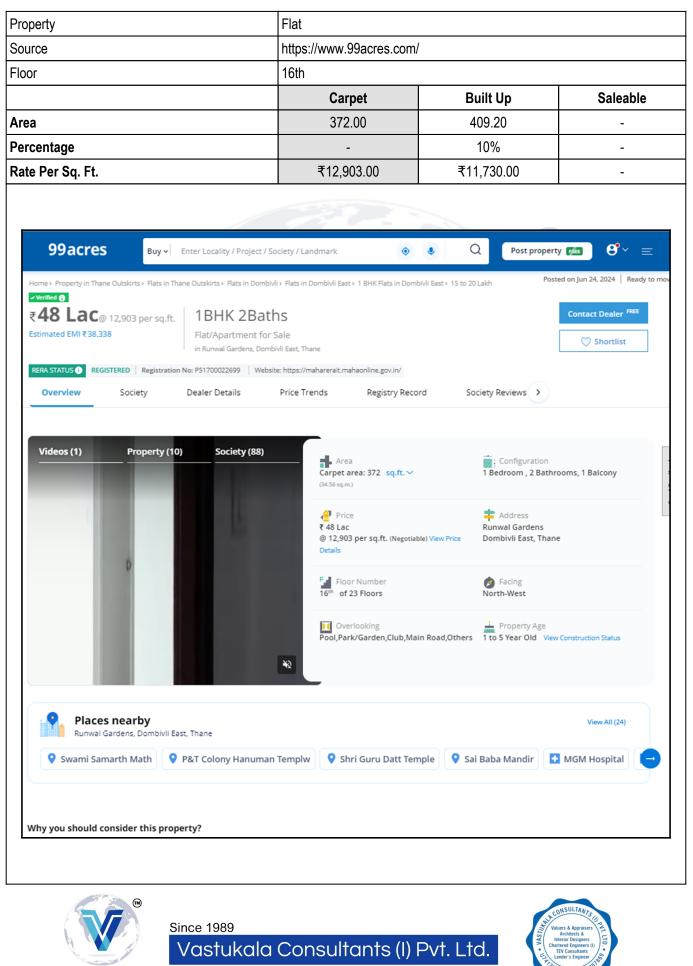

An ISO 9001 : 2015 Certified Company

|     | Tax amount                                                                                                                                                                                                                                                                                        | : | Details not available                                                                                   |
|-----|---------------------------------------------------------------------------------------------------------------------------------------------------------------------------------------------------------------------------------------------------------------------------------------------------|---|---------------------------------------------------------------------------------------------------------|
| 5.  | Electricity Service connection No.                                                                                                                                                                                                                                                                | : | Details not available                                                                                   |
|     | Meter Card is in the name of                                                                                                                                                                                                                                                                      | : | Details not available                                                                                   |
| 6.  | How is the maintenance of the Flat?                                                                                                                                                                                                                                                               | : | Building is under construction                                                                          |
| 7.  | Sale Deed executed in the name of                                                                                                                                                                                                                                                                 | : | Ms. Manasi Hemant Tamhankar & Mr. Hemant Gangaram<br>Tamhankar                                          |
| 8.  | What is the undivided area of land as per Sale Deed?                                                                                                                                                                                                                                              | : | Details not available                                                                                   |
| 9.  | What is the plinth area of the Flat?                                                                                                                                                                                                                                                              | : | Built Up Area in Sq. Ft. = 418.00<br>(Carpet Area + 10%)                                                |
| 10. | What is the floor space index (app.)                                                                                                                                                                                                                                                              |   | As per MMRDA norms                                                                                      |
| 11. | What is the Carpet area of the Flat?                                                                                                                                                                                                                                                              | : | Carpet Area in Sq. Ft. = 380.00<br>(As Per Area Agreement for sale)                                     |
| 12. | Is it Posh / I Class / Medium / Ordinary?                                                                                                                                                                                                                                                         | : | Medium                                                                                                  |
| 13. | Is it being used for Residential or Commercial purpose?                                                                                                                                                                                                                                           | : | Proposed Residential Purpose                                                                            |
| 14. | Is it Owner-occupied or let out?                                                                                                                                                                                                                                                                  | ÷ | Building is under construction                                                                          |
| 15. | If rented, what is the monthly rent?                                                                                                                                                                                                                                                              | : | 9,500/- (Expected rental income per month after completion of construction works)                       |
| IV  | MARKETABILITY                                                                                                                                                                                                                                                                                     |   |                                                                                                         |
| 1.  | How is the marketability?                                                                                                                                                                                                                                                                         | ÷ | Good                                                                                                    |
| 2.  | What are the factors favoring for an extra Potential Value?                                                                                                                                                                                                                                       | : | Located in developed area                                                                               |
| 3.  | Any negative factors are observed which affect the market value in general?                                                                                                                                                                                                                       | : | No                                                                                                      |
| V   | Rate                                                                                                                                                                                                                                                                                              |   |                                                                                                         |
| 1.  | After analyzing the comparable sale instances,<br>what is the composite rate for a similar Flat with<br>same specifications in the adjoining locality? -<br>(Along with details / reference of at - least two<br>latest deals / transactions with respect to adjacent<br>properties in the areas) | : | ₹ 10741/- to ₹ 12904/- per Sq. Ft. on Carpet Area<br>₹ 9764/- to ₹ 11731/- per Sq. Ft. on Built Up Area |
| 2.  | Assuming it is a new construction, what is the<br>adopted basic composite rate of the Flat under<br>valuation after comparing with the specifications<br>and other factors with the Flat under comparison<br>(give details).                                                                      | : | ₹ 12,000/- per Sq. Ft.                                                                                  |
|     |                                                                                                                                                                                                                                                                                                   |   |                                                                                                         |
| 3.  | Break – up for the rate                                                                                                                                                                                                                                                                           | : |                                                                                                         |

# Method of Valuation / Approach

The sales comparison approach uses the market data of sale prices to estimate the value of a real estate property. Property valuation in this method is done by comparing a property to other similar properties that have been recently sold. Comparable properties, also known as comparables, or comps, must share certain features with the property in question. Some of these include physical features such as square footage, number of rooms, condition, and age of the building; however, the most important factor is no doubt the location of the property. Adjustments are usually needed to account for differences as no two properties are exactly the same. To make proper adjustments when comparing properties, real estate appraisers must know the differences between the comparable properties and how to value these differences. The sales comparison approach is commonly used for Residential Flat, where there are typically many comparables available to analyze. As the property is a Residential Flat, we have adopted Sale Comparison Approach Method for the purpose of valuation .The Price for similar type of property in the nearby vicinity is in the range of ₹ 10,741/- to ₹ 12,904/- per Sq. Ft. on Carpet Area / ₹ 9,764/- to ₹ 11,731/- per Sq. Ft. on BuiltUp Area. Considering the rate with attached report , current market conditions , demand and supply position, Flat size, location, upswing in real estate prices , sustained demand for Residential Flat, all round development of Residential and Commercial application in the locality etc. We estimate ₹12,000.00 per Sq. Ft. on Carpet Area for valuation.