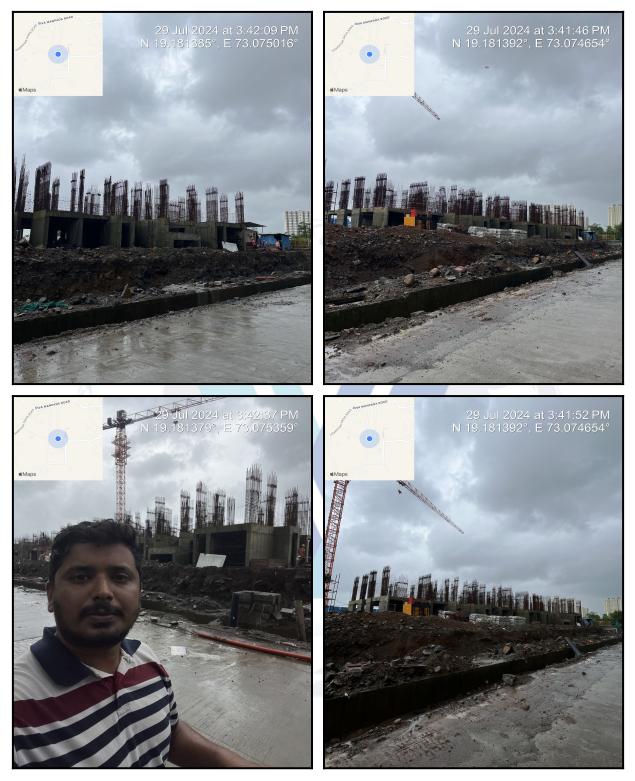

-----------------------------------------------------------------------------------------------|------|
| Saleability                                                                                                                                                                                                                        | Good |

Vastukala Consultants (I) Pvt. Ltd.



Since 1989



| Likely rental values in future    | 9,500/- (Expected rental income per month after completion of construction works) |
|-----------------------------------|-----------------------------------------------------------------------------------|
| Any likely income it may generate | Rental Income                                                                     |







# **Actual Site Photographs**









# Route Map of the property





### Longitude Latitude: 19°10'54.1"N 73°4'30.8"E

Note: The Blue line shows the route to site distance from nearest Railway Station (Datiwali - 2.2 Km. ).



# **Ready Reckoner Rate**

| Type of Area    | Urban                                    |      | Local Body Type | Corporation - Class "C" |                         |                 |  |
|-----------------|------------------------------------------|------|-----------------|-------------------------|-------------------------|-----------------|--|
| Local Body Name | 🤉 Kalyan Dombivili Municipal Corporation |      |                 |                         |                         |                 |  |
| Land Mark       | Runwal My City and Runaval Garden.       |      |                 |