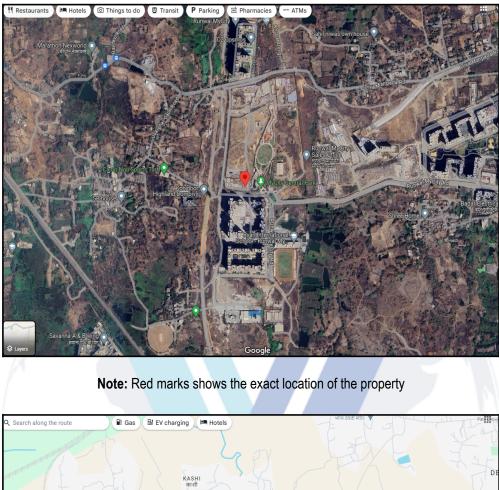

# Route Map of the property

### Longitude Latitude: 19°10'54.1"N 73°4'30.8"E

Note: The Blue line shows the route to site distance from nearest Railway Station (Datiwali - 2.2 Km. ).