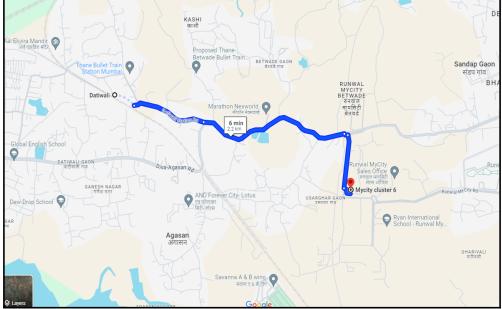

# Route Map of the property

### Longitude Latitude: 19°10'54.1"N 73°4'30.8"E

Note: The Blue line shows the route to site distance from nearest Railway Station (Datiwali - 2.2 Km. ).