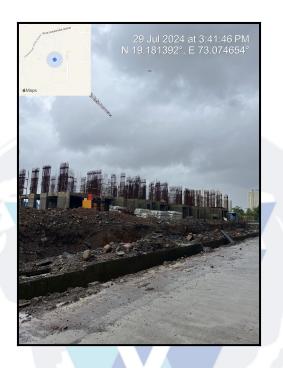

MSME Reg No: UDYAM-MH-18-0083617 An ISO 9001 : 2015 Certified Company CIN: U74120MH2010PTC207869

# Vastukala Consultants (I) Pvt. Ltd.

# Valuation Report of the Immovable Property



Details of the property under consideration:

Name of Owner : Ms. Manasi Hemant Tamhankar & Mr. Hemant Gangaram Tamhankar

Residential Flat No. 1705, 17th Floor, Building No CL06-08, "Runwal Gardens City Cluster 06 Tower 6 to 9", Village - Usarghar, Dombivli (East), Taluka - Kalyan, District - Thane, PIN - 421 204, State - Maharashtra, Country - India.

## Latitude Longitude : 19°10'54.1"N 73°4'30.8"E

# **Intended User:**

## State Bank of India **RACPC Sion**

B-603 & 604, Kohinoor City, Commercial-1, 6th Floor, Kirol Road, Off L.B.S. Marg, Kurla (West), Mumbai, Pin Code - 400 070, State - Maharashtra, Country - India.



#### Our Pan India Presence at :

Nanded **Q** Thane Q Mumbai **Q** Nashik 💡 Aurangabad 🛛 💡 Pune

💡 Rajkot ♀Indore

♀Ahmedabad ♀Delhi NCR 💡 Raipur

💡 Jaipur

#### **R