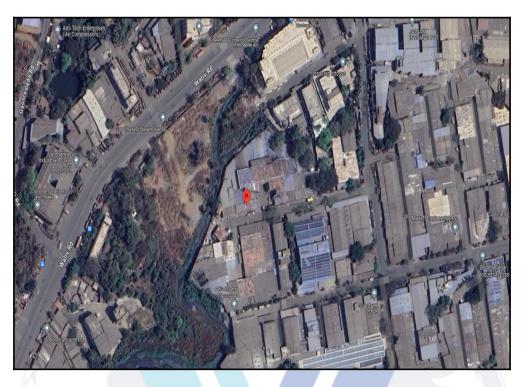

# Route Map of the property

Note: Red marks shows the exact location of the property