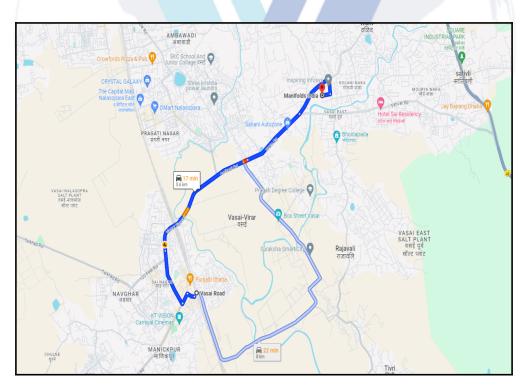

### Longitude Latitude: 19°24'29.1"N 72°51'12.2"E

Note: The Blue line shows the route to site distance from nearest Railway Station (Vasai Road - 5.6 Km.).