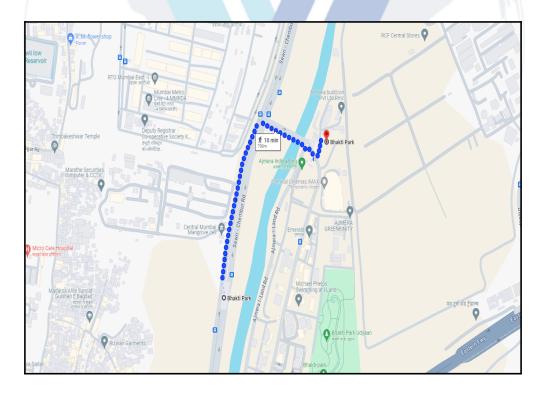

| 5  | Brief description of the property (Including Leasehold / freehold etc.) |          | The property is a Residential Flat located on 5 <sup>th</sup> Floor. (2 BHK) As per Approved Plan, the composition of Residential Flat will be 2 Bedrooms + Living Room + Kitchen + 2 Toilets + Passage The property is at 700 Mt. distance from Bhakti Park Monorail.  At the time of inspection building was under construction. |                                                                                                                                       |                                                       |                                          |
|----|-------------------------------------------------------------------------|----------|------------------------------------------------------------------------------------------------------------------------------------------------------------------------------------------------------------------------------------------------------------------------------------------------------------------------------------|---------------------------------------------------------------------------------------------------------------------------------------|-------------------------------------------------------|------------------------------------------|
|    | Stage of Construction                                                   |          |                                                                                                                                                                                                                                                                                                                                    |                                                                                                                                       |                                                       |                                          |
|    | If under construnction, extent of comp                                  | letion   |                                                                                                                                                                                                                                                                                                                                    |                                                                                                                                       |                                                       |                                          |
|    | RCC Footing/Foundation                                                  | Complete | 9                                                                                                                                                                                                                                                                                                                                  |                                                                                                                                       | RCC Plinth                                            | Complete                                 |
|    | Full Building Rcc                                                       | Complete | ed u                                                                                                                                                                                                                                                                                                                               | pto 1st floor                                                                                                                         |                                                       |                                          |
|    | Total                                                                   | 11% worl | k co                                                                                                                                                                                                                                                                                                                               | mpleted                                                                                                                               |                                                       |                                          |
| 6  | Location of property                                                    |          |                                                                                                                                                                                                                                                                                                                                    |                                                                                                                                       | (TM)                                                  |                                          |
| a) | Plot No. / Survey No.                                                   |          | :                                                                                                                                                                                                                                                                                                                                  |                                                                                                                                       |                                                       |                                          |
| b) | Door No.                                                                |          | :                                                                                                                                                                                                                                                                                                                                  | Residential Flat No. 503                                                                                                              |                                                       |                                          |
| c) | C.T.S. No. / Village                                                    |          | :                                                                                                                                                                                                                                                                                                                                  | CTS No - 1A/1, 1A/2, 1A/3                                                                                                             | and 1/A6, Village                                     | e - Anik                                 |
| d) | Ward / Taluka                                                           |          | :                                                                                                                                                                                                                                                                                                                                  | Municipality Ward No - M/V<br>Taluka - Kurla                                                                                          | V Ward                                                |                                          |
| e) | Mandal / District                                                       |          | : ,                                                                                                                                                                                                                                                                                                                                | District - Mumbai Suburban                                                                                                            | District                                              | \                                        |
| f) | Date of issue and validity of layout of app map / plan                  | roved    | X                                                                                                                                                                                                                                                                                                                                  | Copy of Approved Plan Document No. CHE / ES / 3635 / M / 337 (NEW) dated 08.04.2024 issued by Municipal                               |                                                       |                                          |
| g) | Approved map / plan issuing authority                                   |          | À                                                                                                                                                                                                                                                                                                                                  | Corporation of Greater Mur                                                                                                            | nbai                                                  |                                          |
| h) | Whether genuineness or authenticity of a map/ plan is verified          | pproved  | :                                                                                                                                                                                                                                                                                                                                  | N.A., as the building is unde                                                                                                         | er construction                                       | /                                        |
| i) | Any other comments by our empanelled on authentic of approved plan      | /aluers  | :                                                                                                                                                                                                                                                                                                                                  | N.A.                                                                                                                                  | 11                                                    |                                          |
| 7  | Postal address of the property                                          |          |                                                                                                                                                                                                                                                                                                                                    | Residential Flat No. 503, 8 "Ajmera Greenfinity", W Municipality Ward No. M/N Kurla, District - Mumbai S 037, State - Maharashtra, In | /adala Link Roa<br>W Ward, Wadala<br>uburban District | d, Village - Anik,<br>a (East), Taluka - |
| 8  | City / Town                                                             |          |                                                                                                                                                                                                                                                                                                                                    |                                                                                                                                       |                                                       |                                          |
|    | Residential area                                                        |          | :                                                                                                                                                                                                                                                                                                                                  | Yes                                                                                                                                   |                                                       |                                          |
|    | Commercial area                                                         |          | :                                                                                                                                                                                                                                                                                                                                  | No                                                                                                                                    |                                                       |                                          |
|    | Industrial area                                                         |          | :                                                                                                                                                                                                                                                                                                                                  | No                                                                                                                                    |                                                       |                                          |
| 9  | Classification of the area                                              |          |                                                                                                                                                                                                                                                                                                                                    |                                                                                                                                       |                                                       |                                          |
|    | i) High / Middle / Poor                                                 |          |                                                                                                                                                                                                                                                                                                                                    | Middle Class                                                                                                                          |                                                       |                                          |