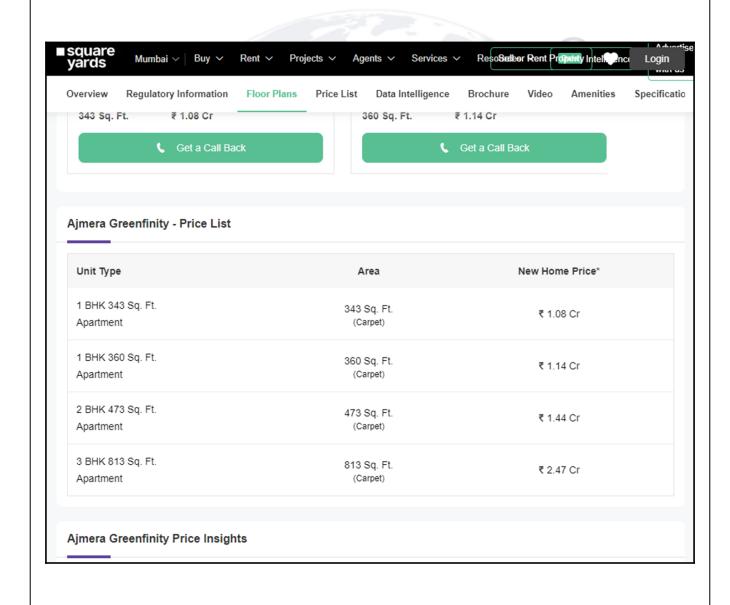

| -        |
| Rate Per Sq. Ft. | ₹32,150.00                 | ₹29,227.00 | -        |





Valuers & Appraisers
Architects &
Interior Designers
Chartered Engineers (I)
EV Consultantals
Lender's Engineer

| Property         | Ajmera Greenfinity, Wadala |            |          |
|------------------|----------------------------|------------|----------|
| Source           | square yards               |            |          |
| Floor            | Middle                     |            |          |
|                  | Carpet                     | Built Up   | Saleable |
| Area             | 473.00                     | 520.30     | -        |
| Percentage       | -                          | 10%        | -        |
| Rate Per Sq. Ft. | ₹30,444.00                 | ₹27,676.00 | -        |







# **Sale Instances**

| Property         | Ajmera Greenfinity, Wadala |            |          |
|------------------|----------------------------|------------|----------|
| Source           | Index no.2                 |            |          |
| Floor            | 2nd                        |            |          |
|                  | Carpet                     | Built Up   | Saleable |
| Area             | 474.00                     | 521.40     | -        |
| Percentage       | -                          | 10%        | -        |
| Rate Per Sq. Ft. | ₹27,477.00                 | ₹24,979.00 | -        |

| 12690369                                                                                                                                       | सूची क्र.2