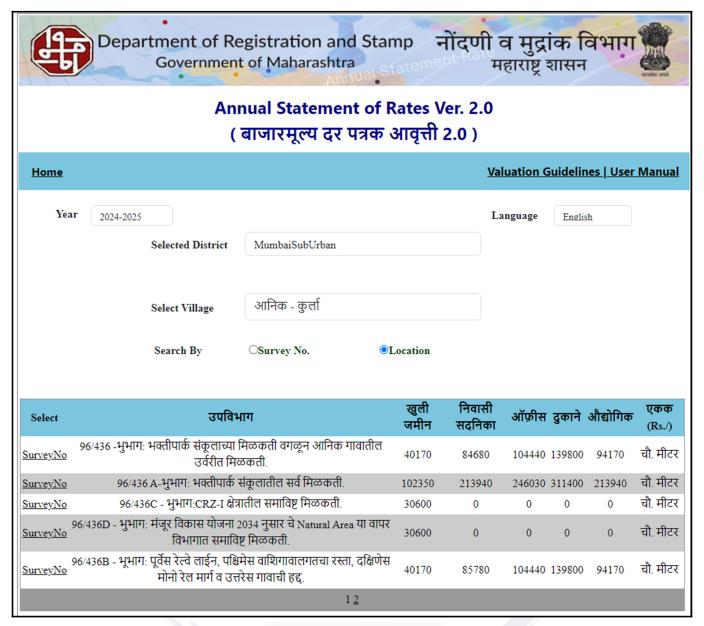

| 5  | Brief description of the property (Including Leasehold / freehold etc.) |          | The property is a Residential Flat located on 5 <sup>th</sup> Floor. (2 BHK) As per Approved Plan, the composition of Residential Flat will be 2 Bedrooms + Living Room + Kitchen + 2 Toilets + Passage The property is at 700 Mt. distance from Bhakti Park Monorail.  At the time of inspection building was under construction. |                                                                                                                                       |                                                       |                                          |
|----|-------------------------------------------------------------------------|----------|------------------------------------------------------------------------------------------------------------------------------------------------------------------------------------------------------------------------------------------------------------------------------------------------------------------------------------|---------------------------------------------------------------------------------------------------------------------------------------|-------------------------------------------------------|------------------------------------------|
|    | Stage of Construction                                                   |          |                                                                                                                                                                                                                                                                                                                                    |                                                                                                                                       |                                                       |                                          |
|    | If under construnction, extent of comp                                  | letion   |                                                                                                                                                                                                                                                                                                                                    |                                                                                                                                       |                                                       |                                          |
|    | RCC Footing/Foundation                                                  | Complete | 9                                                                                                                                                                                                                                                                                                                                  |                                                                                                                                       | RCC Plinth                                            | Complete                                 |
|    | Full Building Rcc                                                       | Complete | ed u                                                                                                                                                                                                                                                                                                                               | pto 1st floor                                                                                                                         |                                                       |                                          |
|    | Total                                                                   | 11% worl | k co                                                                                                                                                                                                                                                                                                                               | mpleted                                                                                                                               |                                                       |                                          |
| 6  | Location of property                                                    |          |                                                                                                                                                                                                                                                                                                                                    |                                                                                                                                       | (TM)                                                  |                                          |
| a) | Plot No. / Survey No.                                                   |          | :                                                                                                                                                                                                                                                                                                                                  |                                                                                                                                       |                                                       |                                          |
| b) | Door No.                                                                |          | :                                                                                                                                                                                                                                                                                                                                  | Residential Flat No. 503                                                                                                              |                                                       |                                          |
| c) | C.T.S. No. / Village                                                    |          | :                                                                                                                                                                                                                                                                                                                                  | CTS No - 1A/1, 1A/2, 1A/3                                                                                                             | and 1/A6, Village                                     | e - Anik                                 |
| d) | Ward / Taluka                                                           |          | :                                                                                                                                                                                                                                                                                                                                  | Municipality Ward No - M/V<br>Taluka - Kurla                                                                                          | V Ward                                                |                                          |
| e) | Mandal / District                                                       |          | : ,                                                                                                                                                                                                                                                                                                                                | District - Mumbai Suburban                                                                                                            | District                                              | \                                        |
| f) | Date of issue and validity of layout of app map / plan                  | roved    | X                                                                                                                                                                                                                                                                                                                                  | Copy of Approved Plan Document No. CHE / ES / 3635 / M / 337 (NEW) dated 08.04.2024 issued by Municipal                               |                                                       |                                          |
| g) | Approved map / plan issuing authority                                   |          | À                                                                                                                                                                                                                                                                                                                                  | Corporation of Greater Mur                                                                                                            | nbai                                                  |                                          |
| h) | Whether genuineness or authenticity of a map/ plan is verified          | pproved  | :                                                                                                                                                                                                                                                                                                                                  | N.A., as the building is unde                                                                                                         | er construction                                       | /                                        |
| i) | Any other comments by our empanelled on authentic of approved plan      | /aluers  | :                                                                                                                                                                                                                                                                                                                                  | N.A.                                                                                                                                  | 11                                                    |                                          |
| 7  | Postal address of the property                                          |          |                                                                                                                                                                                                                                                                                                                                    | Residential Flat No. 503, 8 "Ajmera Greenfinity", W Municipality Ward No. M/N Kurla, District - Mumbai S 037, State - Maharashtra, In | /adala Link Roa<br>W Ward, Wadala<br>uburban District | d, Village - Anik,<br>a (East), Taluka - |
| 8  | City / Town                                                             |          |                                                                                                                                                                                                                                                                                                                                    |                                                                                                                                       |                                                       |                                          |
|    | Residential area                                                        |          | :                                                                                                                                                                                                                                                                                                                                  | Yes                                                                                                                                   |                                                       |                                          |
|    | Commercial area                                                         |          | :                                                                                                                                                                                                                                                                                                                                  | No                                                                                                                                    |                                                       |                                          |
|    | Industrial area                                                         |          | :                                                                                                                                                                                                                                                                                                                                  | No                                                                                                                                    |                                                       |                                          |
| 9  | Classification of the area                                              |          |                                                                                                                                                                                                                                                                                                                                    |                                                                                                                                       |                                                       |                                          |
|    | i) High / Middle / Poor                                                 |          |                                                                                                                                                                                                                                                                                                                                    | Middle Class                                                                                                                          |                                                       |                                          |