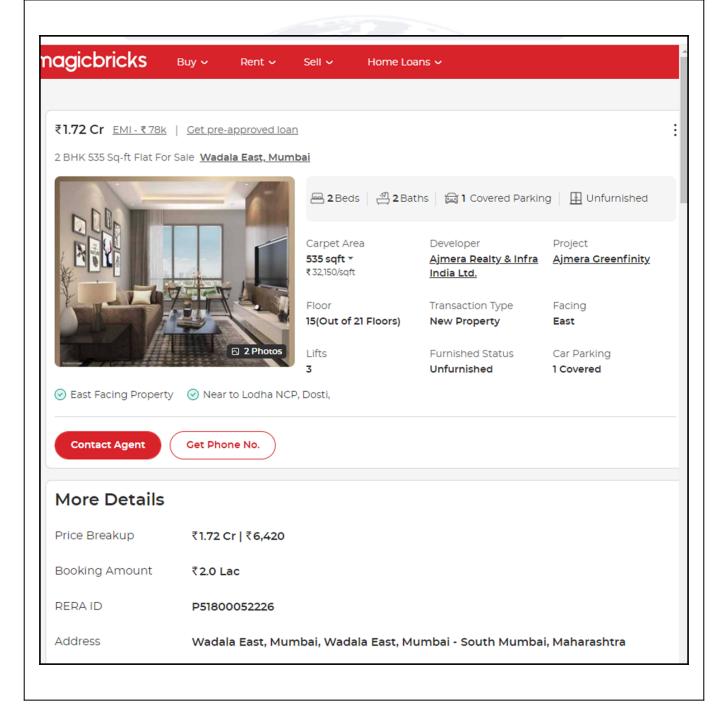

# **Details of the property under consideration:**

Name of Owner: Mr. Aleemuddin Sayed & Mrs. Sana Zehra

Residential Flat No. 503, 5th Floor, Building No 6, Wing - A, "Ajmera Greenfinity", Wadala Link Road, Village - Anik, Municipality Ward No. M/W Ward, Wadala (East), Taluka - Kurla, District -Mumbai Suburban District, PIN Code - 400 037, State - Maharashtra, India.

# **VALUATION OPINION REPORT**

This is to certify that the under construction property bearing Residential Flat No. 503, 5th Floor, Building No 6, Wing - A, "Ajmera Greenfinity", Wadala Link Road, Village - Anik, Municipality Ward No. M/W Ward, Wadala (East), Taluka - Kurla, District - Mumbai Suburban District, PIN Code - 400 037, State - Maharashtra, India belongs to Mr. Aleemuddin Sayed & Mrs. Sana Zehra.