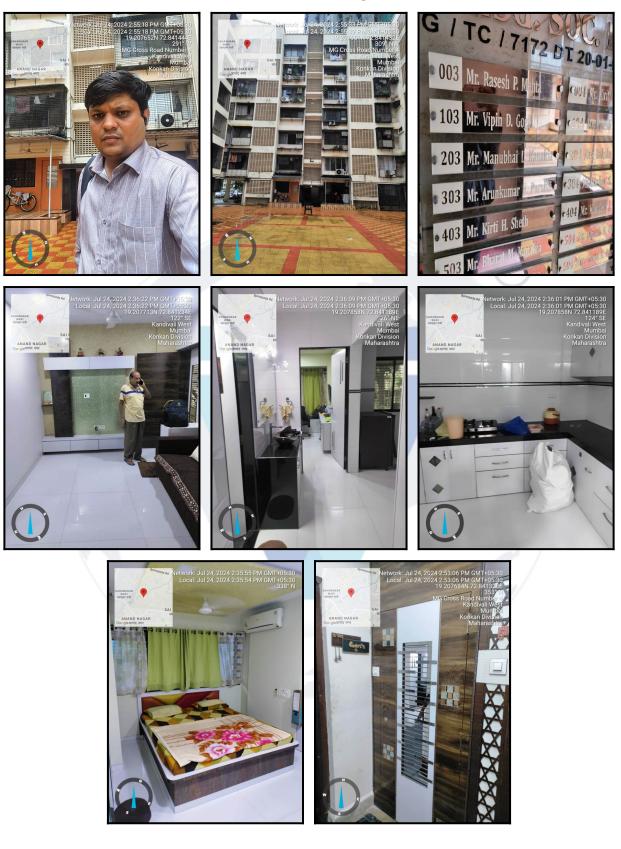

| Good                                          |
| Likely rental values in future                                                                                                                                                                                                     | ₹ 20,700/- (Expected rental income per month) |
| Any likely income it may generate                                                                                                                                                                                                  | Rental Income                                 |





## **Actual Site Photographs**







## Route Map of the property



Note: Red marks shows the exact location of the property



#### Longitude Latitude: 19°12'27.9"N 72°50'28.5"E

Note: The Blue line shows the route to site distance from nearest Railway Station (Kandivali - 1.4 km.).



## **Ready Reckoner Rate**

|                                   |                                                     |                |              | nt of Ra<br>पत्रक अ | -      |        |             |             |                   |       |
|-----------------------------------|-----------------------------------------------------|----------------|--------------|---------------------|--------|--------|-------------|-------------|-------------------|-------|
| <u>Home</u>                       |