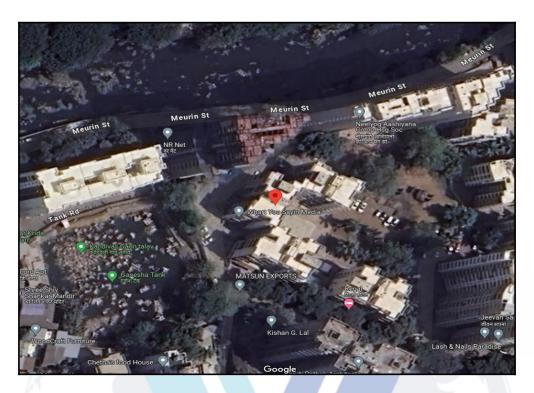

## Route Map of the property

Note: Red marks shows the exact location of the property