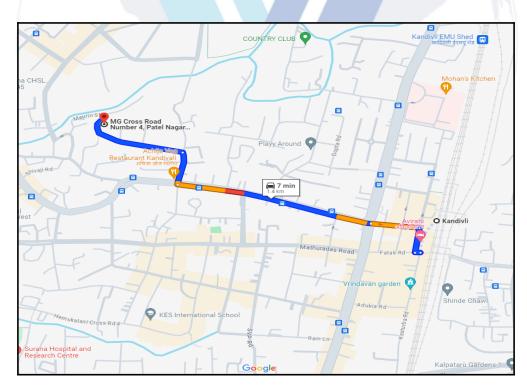

## Route Map of the property

Note: Red marks shows the exact location of the property

#### Longitude Latitude: 19°12'27.9"N 72°50'28.5"E

Note: The Blue line shows the route to site distance from nearest Railway Station (Kandivali - 1.4 km.).