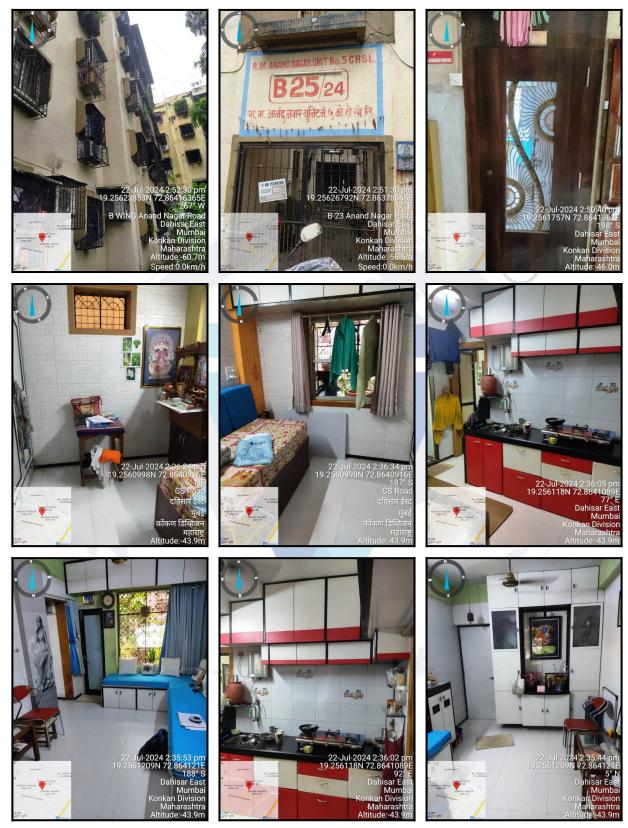

# **Actual Site Photographs**

#### Building

The building under reference is having Ground + 4 Upper Floors. It is a R.C.C. Framed Structure with 9" thick external walls and 6" Thk. Brick Masonery walls. The external condition of building is Normal. The building is used for Residential purpose. Ground Floor is having 4 Residential Flat. The building is without lift.

#### **Residential Flat:**

The Residential Flat under reference is situated on the Ground Floor The composition of Residential Flat is 1 Bedroom + Living Room + Kitchen + Bathroom + WC. This Residential Flat is Vitrified tiles flooring, Teak wood door frame with flush shutters, Powder coated Aluminum sliding windows, Concealed plumbing with C.P. fittings. Electrical wiring with concealed etc.