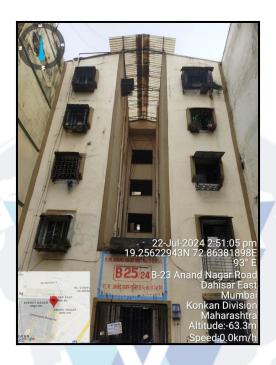

# Valuation Report of the Immovable Property

Details of the property under consideration:

Name of Owner : Mr. Pritam Prabhudas Panchal & Mrs. Purnima Pritam Panchal

Residential Flat No. 001, Ground Floor, Building No B/25, "Rashtriya Mazdoor Anand Nagar Unit No. 5 Co-op. Hsg. Soc. Ltd.", Anand Nagar, C.S. Road, Opp. B.M.C. Market, Village - Dahisar, Taluka - South Salsette, District - Mumbai Suburban, Dahisar (East), Mumbai, PIN - 400068, State -Maharashtra, India.

Latitude Longitude : 19°15'21.8"N 72°51'51.2"E

## VALUATION OPINION REPORT

This is to certify that the property bearing Residential Flat No. 001, Ground Floor, Building No B/25, "Rashtriya Mazdoor Anand Nagar Unit No. 5 Co-op. Hsg. Soc. Ltd.", Anand Nagar, C.S. Road, Opp. B.M.C. Market, Village - Dahisar, Taluka - South Salsette, District - Mumbai Suburban, Dahisar (East), Mumbai, PIN - 400068, State -Maharashtra, India belongs to Mr. Pritam Prabhudas Panchal & Mrs. Purnima Pritam Panchal.

#### Residential Flat No. 001, Ground Floor, Building No B/25, **"Rashtriya Mazdoor Anand Nagar Unit No. 5 Co-op. Hsg. Soc.** Ltd.", Anand Nagar, C.S. Road, Opp. B.M.C. Market, Village - Dahisar, Taluka - South Salsette, District - Mumbai Suburban, Dahisar (East), Mumbai, PIN - 400068, State - Maharashtra, India