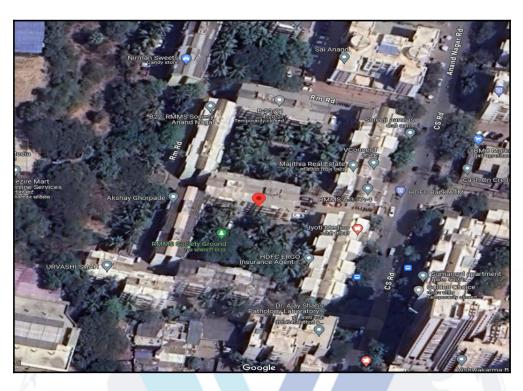

# Route Map of the property

Note: Red marks shows the exact location of the property