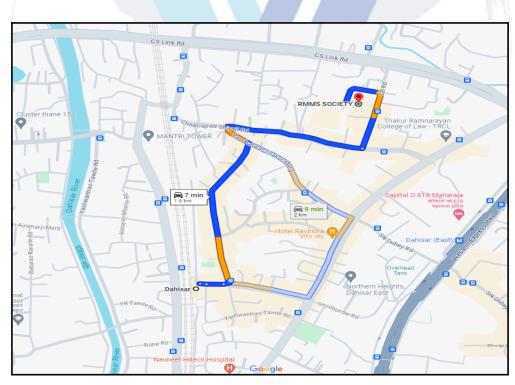

#### Location

The said building is located at Village - Dahisar, Taluka - South Salsette, District - Mumbai Suburban, PIN - 400068. The property falls in Residential Zone. It is at a traveling distance 1.6 km. from Dahisar Railway Station.

## Longitude Latitude: 19°15'21.8"N 72°51'51.2"E

Note: The Blue line shows the route to site distance from nearest Railway Station (Dahisar - 1.6 km.).