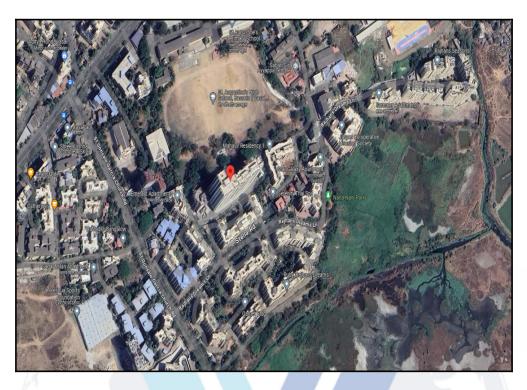

# Route Map of the property

Note: Red marks shows the exact location of the property