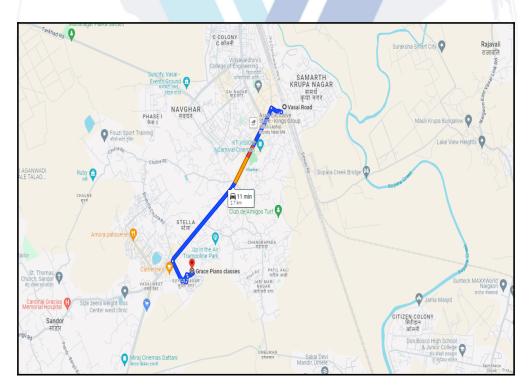

# Route Map of the property

Note: Red marks shows the exact location of the property

#### Longitude Latitude: 19°22'4.3"N 72°49'13.9"E

Note: The Blue line shows the route to site distance from nearest Railway Station (Vasai Road - 2.7 Km.).