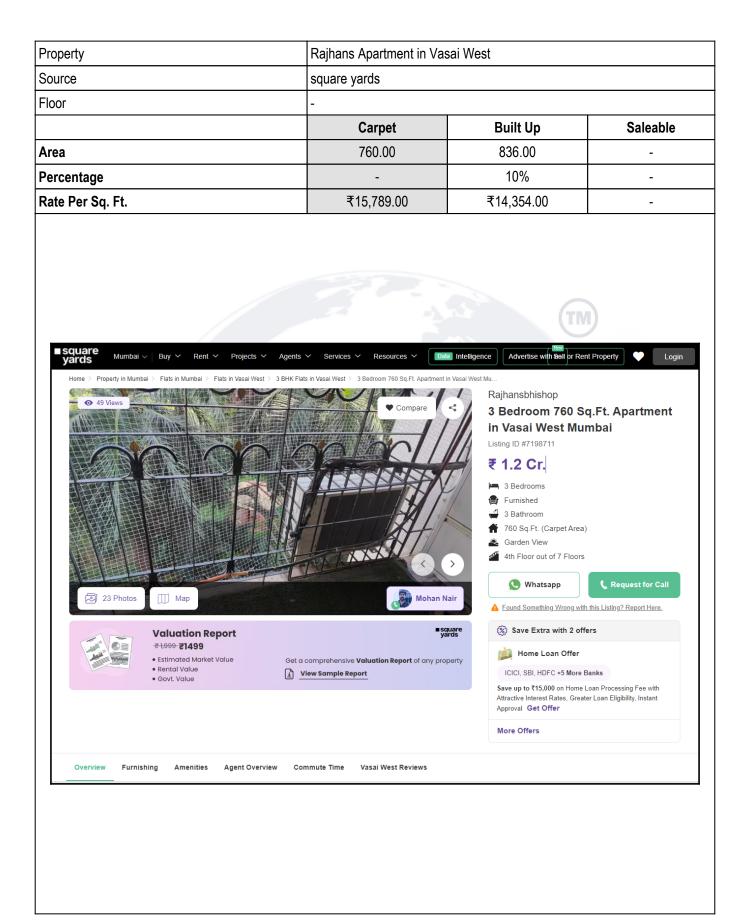

commonly used for Residential Flat, where there are typically many comparables available to analyze. As the property is a Residential Flat, we have adopted Sale Comparison Approach Method for the purpose of valuation . The Price for similar type of property in the nearby vicinity is in the range of ₹ 14,570/- to ₹ 19,125/- per Sq. Ft. on Carpet Area / ₹ 13,246/- to ₹ 17,387/per Sq. Ft. on BuiltUp Area. Considering the rate with attached report, current market conditions, demand and supply position, Flat size, location, upswing in real estate prices, sustained demand for Residential Flat, all round development of Residential and Commercial application in the locality etc. We estimate ₹17,000.00 per Sq. Ft. on Carpet Area for valuation.