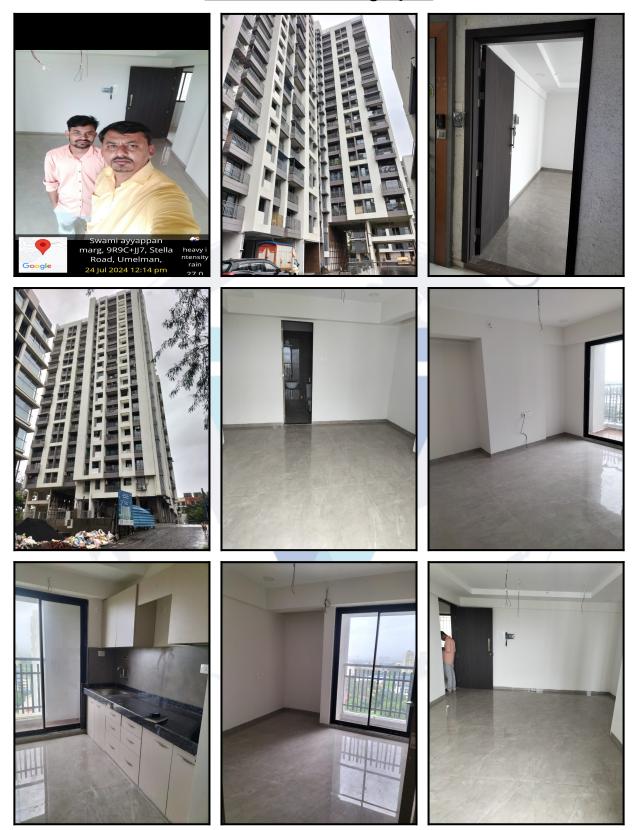

| Good                                      |
| Likely rental values in future                                                                                                                                                                                                     | 34,000/- Expected rental income per month |
| Any likely income it may generate                                                                                                                                                                                                  | Rental Income                             |







# Actual Site Photographs











# Actual Site Photographs





# Route Map of the property



Note: Red marks shows the exact location of the property



#### Longitude Latitude: 19°22'4.3"N 72°49'13.9"E

Note: The Blue line shows the route to site distance from nearest Railway Station (Vasai Road - 2.7 Km.).



# **Ready Reckoner Rate**

| Type of Area                           | Urban                                  |                                               | Local Body Type                    | Corporation Class " C" |                       |                 |
|----------------------------------------|----------------------------------------|-----------------------------------------------|------------------------------------|------------------------|-----------------------|-----------------|
| Local B