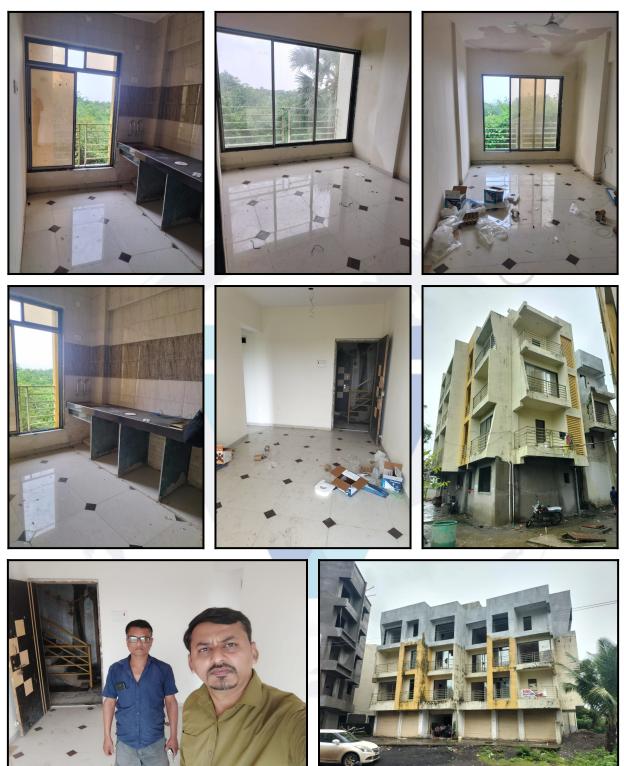

od                                                                                |
| Likely rental values in future                                                                                                                                                                                                     | ₹ 4,800/- (Expected rental income per month after completion of construction works) |
| Any likely income it may generate                                                                                                                                                                                                  | Rental Income                                                                       |

Vastukala Consultants (I) Pvt. Ltd.



Since 1989



## Actual Site Photographs







## Route Map of the property



Note: Red marks shows the exact location of the property



#### Longitude Latitude: 19°41'7.6"N 72°46'59.4"E

Note: The Blue line shows the route to site distance from nearest Railway Station (Palghar - 2.5 Km. ).



## **Ready Reckoner Rate**

|                 | Annual Statement of Rates Ver. 2.0<br>( बाजारमूल्य दर पत्रक आवृत्ती 2.0 ) |                   |                  |                  |                 |        |                    |            |  |  |
|-----------------|---------------------------------------------------------------------------|-------------------|------------------|------------------|-----------------|--------|--------------------|------------|--|--|
| <u>Home</u>     |