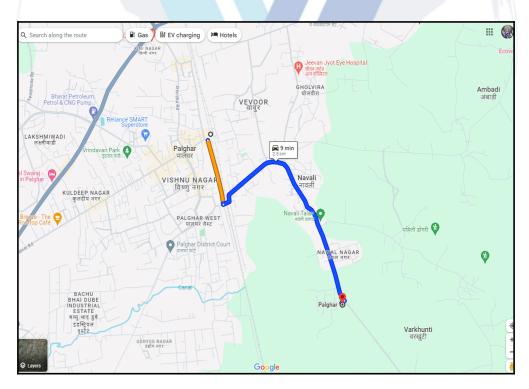

## Route Map of the property

Note: Red marks shows the exact location of the property

#### Longitude Latitude: 19°41'7.6"N 72°46'59.4"E

Note: The Blue line shows the route to site distance from nearest Railway Station (Palghar - 2.5 Km. ).