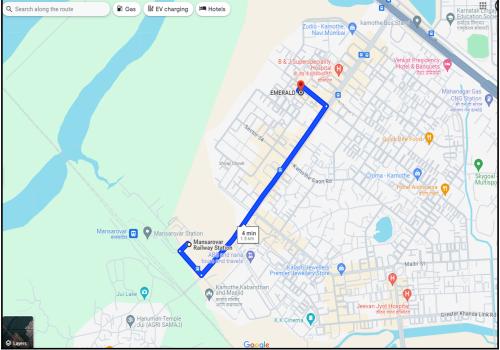

### VALUATION REPORT (IN RESPECT OF FLAT)

|    | General                      |                                                                                                                   |               |                                                                                                                                                                                                                                                                                                                                                             |  |  |  |
|----|------------------------------|-------------------------------------------------------------------------------------------------------------------|---------------|-------------------------------------------------------------------------------------------------------------------------------------------------------------------------------------------------------------------------------------------------------------------------------------------------------------------------------------------------------------|--|--|--|
| 1  | Purpos                       | se for which the valuation is made                                                                                | :             | To assess Fair Market Value of the property for Education Loan Purpose.                                                                                                                                                                                                                                                                                     |  |  |  |
| 2  | 2 a) Date of inspection      |                                                                                                                   | :             | 22.07.2024                                                                                                                                                                                                                                                                                                                                                  |  |  |  |
|    | b)                           | Date of which the valuation is made                                                                               | :             | 23.07.2024                                                                                                                                                                                                                                                                                                                                                  |  |  |  |
| 3  | List of<br>I)<br>II)<br>III) | And Mr. Kalidas Ramrao Jadhav (The Tran<br>Copy of Occupancy Certificate No.CIDCO                                 | nsfer<br>/ AT | 03.2013 between Mr. Moses Samuel Gaikwad (The Transferor)<br>ree).<br>PO(BP) / 1690 Dated 31.03.2010 issued by CIDCO.<br>D / ATPO / 701 Dated 30.03.2007 issued by CIDCO.                                                                                                                                                                                   |  |  |  |
| 4  | with Ph                      | of the owner(s) and his / their address (es)<br>none no. (details of share of each owner in<br>f joint ownership) | :             | Mr. Kalidas Ramrao Jadhav<br>Residential Flat No. 303, 3 <sup>rd</sup> Floor, "Emerald ", Pratik Gems,<br>Plot No. 10 & 11, Sector - 35, Village - Kamothe, Taluka -<br>Panvel , District - Raigad , Navi Mumbai, State -<br>Maharashtra, India.<br><u>Contact Person :</u><br>Mr. Kalidas Ramrao Jadhav (Owner)<br>Mobile No. 9320141073<br>Sole Ownership |  |  |  |
| 5  |                              | escription of the property (Including nold / freehold etc.)                                                       | ·             | The property is a Residential Flat located on 3 <sup>rd</sup> Floor. The composition of Residential Flat is 3 Bedroom + Living Room + Kitchen + Passage + 2 Toilet. <b>(3 BHK)</b> The property is at 1.5 Km. distance from Mansarovar Railway Station.                                                                                                     |  |  |  |
| 6  | Locatio                      | on of property                                                                                                    |               |                                                                                                                                                                                                                                                                                                                                                             |  |  |  |
| a) | Plot No                      | o. / Survey No.                                                                                                   | :             | Plot No - 10 & 11, Sector - 35                                                                                                                                                                                                                                                                                                                              |  |  |  |
| b) | Door N                       | lo.                                                                                                               | :             | Residential Flat No. 303                                                                                                                                                                                                                                                                                                                                    |  |  |  |
| c) | C.T.S.                       | No. / Village                                                                                                     | :             | Village - Kamothe                                                                                                                                                                                                                                                                                                                                           |  |  |  |
| d) | Ward /                       | Taluka                                                                                                            | :             | Taluka - Panvel                                                                                                                                                                                                                                                                                                                                             |  |  |  |