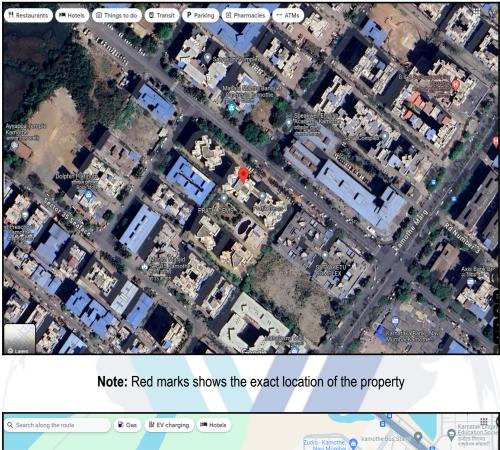

|                    |                                                                                 | 14 MR. PRATIK V. BHADRA               |





Since 1989



## Route Map of the property





#### Longitude Latitude: 19°1'22.9"N 73°5'21.5"E

Note: The Blue line shows the route to site distance from nearest Railway Station (Mansarovar - 1.5 Km.).



## **Ready Reckoner Rate**

|                             | Departme<br>Registration<br>Government Of Ma | & Stamp            | 95               |                | नोंदणी<br>वि<br>महारा |        | <b>L</b> P                                            |                  |
|-----------------------------|----------------------------------------------|--------------------|------------------|----------------|-----------------------|--------|-------------------------------------------------------|------------------|
| aluation Home Rule Guidline |                                              |                    |                  |