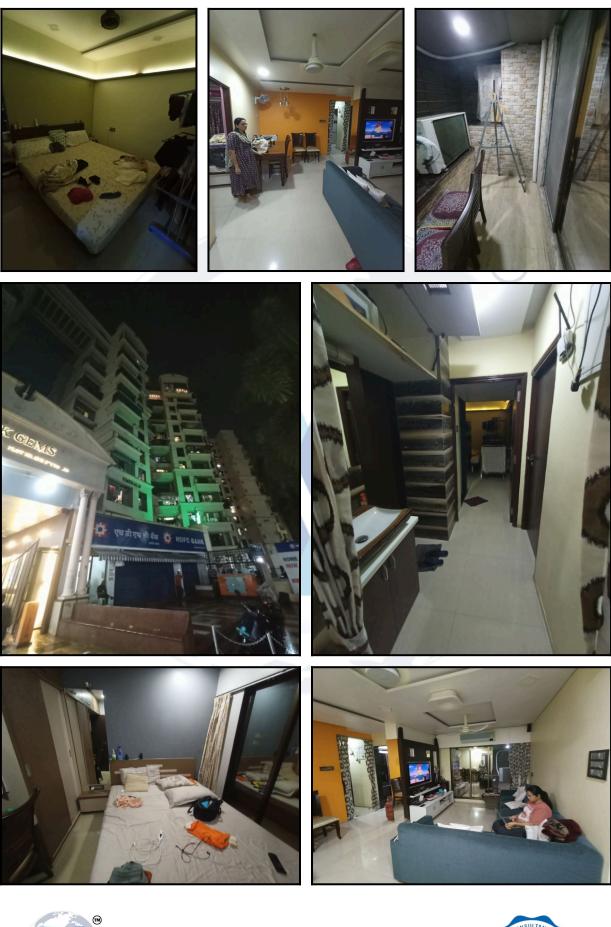

| Good                                        |
| Likely rental values in future                                                                                                                                                                                                     | 28,300/- (Expected rental income per month) |
| Any likely income it may generate                                                                                                                                                                                                  | Rental Income                               |



Since 1989



## Actual Site Photographs









## Actual Site Photographs





| < 1201 MES, KOTTA A PRASHAT BUXADA<br>< 1201 MR, AMAKIT BUX