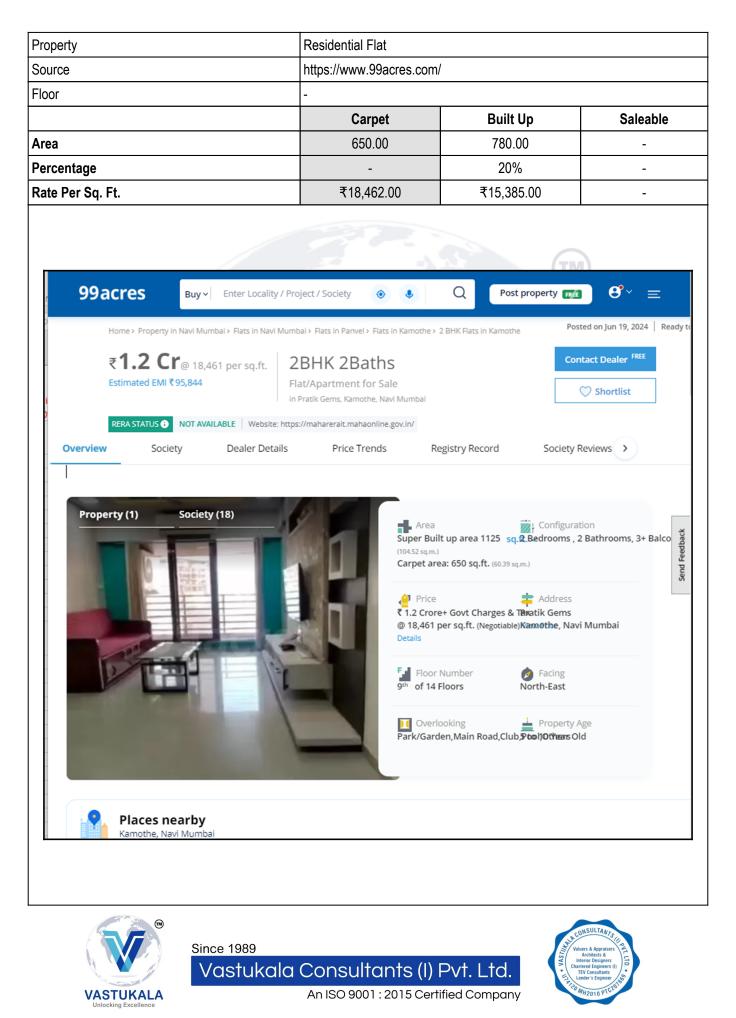

| 11. | What is the Carpet area of the Flat?                                                                                                                                                                                                                                                              | : | Carpet Area in Sq. Ft. = 815.23<br>(As per Area actual site measurement)<br>Carpet Area in Sq. Ft. = 696.00<br>Balcony Area in Sq. Ft. = 119.00<br>Carpet Area in Sq. Ft. = 824.00<br>(As Per Area Agreement For Sale)<br>All the above areas are 1% of the Agreement for Sale<br>Area. The above calculations and detail measurements<br>taken by us prove that the Agreement for Sale are is not<br>exorbitantly inflated. Hence, valuation is based on the<br>Agreement for Sale area |
|-----|---------------------------------------------------------------------------------------------------------------------------------------------------------------------------------------------------------------------------------------------------------------------------------------------------|---|------------------------------------------------------------------------------------------------------------------------------------------------------------------------------------------------------------------------------------------------------------------------------------------------------------------------------------------------------------------------------------------------------------------------------------------------------------------------------------------|
| 12. | Is it Posh / I Class / Medium / Ordinary?                                                                                                                                                                                                                                                         |   | Medium                                                                                                                                                                                                                                                                                                                                                                                                                                                                                   |
| 13. | Is it being used for Residential or Commercial purpose?                                                                                                                                                                                                                                           | : | Residential Purpose                                                                                                                                                                                                                                                                                                                                                                                                                                                                      |
| 14. | Is it Owner-occupied or let out?                                                                                                                                                                                                                                                                  | : | Owner Occupied                                                                                                                                                                                                                                                                                                                                                                                                                                                                           |
| 15. | If rented, what is the monthly rent?                                                                                                                                                                                                                                                              | : | 28,300/- (Expected rental income per month)                                                                                                                                                                                                                                                                                                                                                                                                                                              |
| IV  | MARKETABILITY                                                                                                                                                                                                                                                                                     |   |                                                                                                                                                                                                                                                                                                                                                                                                                                                                                          |
| 1.  | How is the marketability?                                                                                                                                                                                                                                                                         | ÷ | Good                                                                                                                                                                                                                                                                                                                                                                                                                                                                                     |
| 2.  | What are the factors favoring for an extra Potential Value?                                                                                                                                                                                                                                       | : | Located in developed area                                                                                                                                                                                                                                                                                                                                                                                                                                                                |
| 3.  | Any negative factors are observed which affect the market value in general?                                                                                                                                                                                                                       | X | No                                                                                                                                                                                                                                                                                                                                                                                                                                                                                       |
| ۷   | Rate                                                                                                                                                                                                                                                                                              |   |                                                                                                                                                                                                                                                                                                                                                                                                                                                                                          |
| 1.  | After analyzing the comparable sale instances,<br>what is the composite rate for a similar Flat with<br>same specifications in the adjoining locality? -<br>(Along with details / reference of at - least two<br>latest deals / transactions with respect to adjacent<br>properties in the areas) | : | ₹ 15008/- to ₹ 18462/- per Sq. Ft. on Carpet Area<br>₹ 12507/- to ₹ 15385/- per Sq. Ft. on Built Up Area                                                                                                                                                                                                                                                                                                                                                                                 |
| 2.  | Assuming it is a new construction, what is the<br>adopted basic composite rate of the Flat under<br>valuation after comparing with the specifications<br>and other factors with the Flat under comparison<br>(give details).                                                                      | : | ₹ 17,000/- per Sq. Ft.                                                                                                                                                                                                                                                                                                                                                                                                                                                                   |
| 3.  | Break – up for the rate                                                                                                                                                                                                                                                                           | : |                                                                                                                                                                                                                                                                                                                                                                                                                                                                                          |
|     | I. Building + Services                                                                                                                                                                                                                                                                            | : | ₹ 2,500/- per Sq. Ft.                                                                                                                                                                                                                                                                                                                                                                                                                                                                    |
|     | II. Land + others                                                                                                                                                                                                                                                                                 | : | ₹ 14,500/- per Sq. Ft.                                                                                                                                                                                                                                                                                                                                                                                                                                                                   |
| 4.  | Guideline rate obtained from the Registrar's Office<br>for new property (an evidence thereof to be<br>enclosed)                                                                                                                                                                                   | : | ₹ 95,800/- per Sq. M.<br>i.e. ₹ 8,900/- per Sq. Ft.                                                                                                                                                                                                                                                                                                                                                                                                                                      |

## Method of Valuation / Approach

The sales comparison approach uses the market data of sale prices to estimate the value of a real estate property. Property valuation in this method is done by comparing a property to other similar properties that have been recently sold. Comparable properties, also known as comparables, or comps, must share certain features with the property in question. Some of these include physical features such as square footage, number of rooms, condition, and age of the building; however, the most important factor is no doubt the location of the property. Adjustments are usually needed to account for differences as no two properties are exactly the same. To make proper adjustments when comparing properties, real estate appraisers must know the differences between the comparable properties and how to value these differences. The sales comparison approach is commonly used for Residential Flat, where there are typically many comparables available to analyze. As the property is a Residential Flat, we have adopted Sale Comparison Approach Method for the purpose of valuation . The Price for similar type of property in the nearby vicinity is in the range of ₹ 15,008/- to ₹ 18,462/- per Sq. Ft. on Carpet Area / ₹ 12,507/- to ₹ 15,385/per Sq. Ft. on BuiltUp Area. Considering the rate with attached report, current market conditions, demand and supply position, Flat size, location, upswing in real estate prices, sustained demand for Residential Flat, all round development of Residential and Commercial application in the locality etc. We estimate ₹16,475.00 per Sq. Ft. on Carpet Area for valuation.