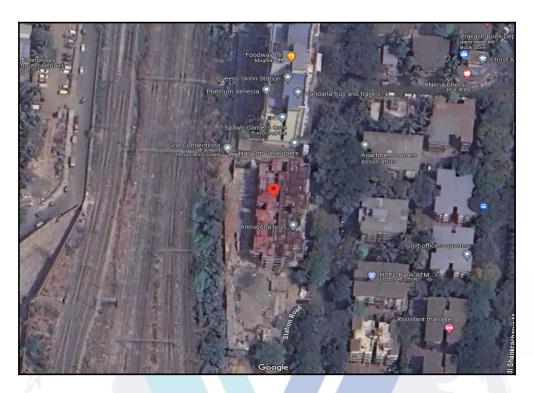

# Route Map of the property

Note: Red marks shows the exact location of the property

### Longitude Latitude: 19°2'11.9"N 73°1'8.0"E

Note: The Blue line shows the route to site distance from nearest Railway Station (Nerul - 550m).