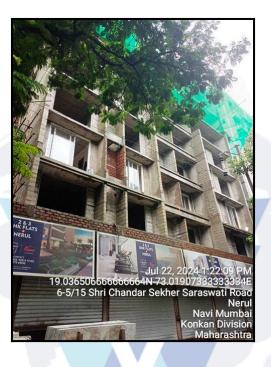

# Valuation Report of the Immovable Property

Details of the property under consideration:

Name of Owner : Mr. Karan Alpesh Virpariya

Residential Flat No. 1702, 17th Floor, "Aniruddha Icon", Plot No. 24, Sector 29, Village - Nerul, Taluka - Thane, District - Thane, Navi Mumbai, PIN - 400 706, State - Maharashtra, India.

Latitude Longitude : 19°2'11.9"N 73°1'8.0"E

# VALUATION OPINION REPORT

This is to certify that the under construction property bearing Residential Flat No. 1702, 17th Floor, "Aniruddha Icon", Plot No. 24, Sector 29, Village - Nerul, Taluka - Thane, District - Thane, Navi Mumbai, PIN - 400 706, State -Maharashtra, India belongs to Mr. Karan Alpesh Virpariya.