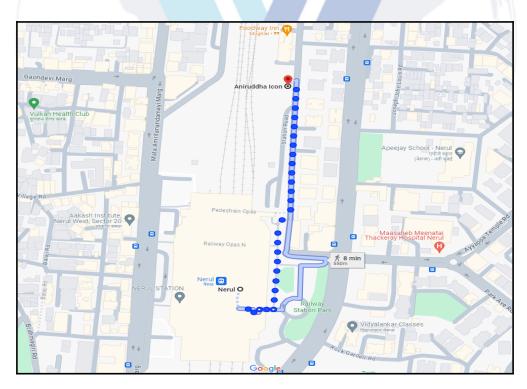

# Route Map of the property

Note: Red marks shows the exact location of the property

### Longitude Latitude: 19°2'11.9"N 73°1'8.0"E

Note: The Blue line shows the route to site distance from nearest Railway Station (Nerul - 550m).