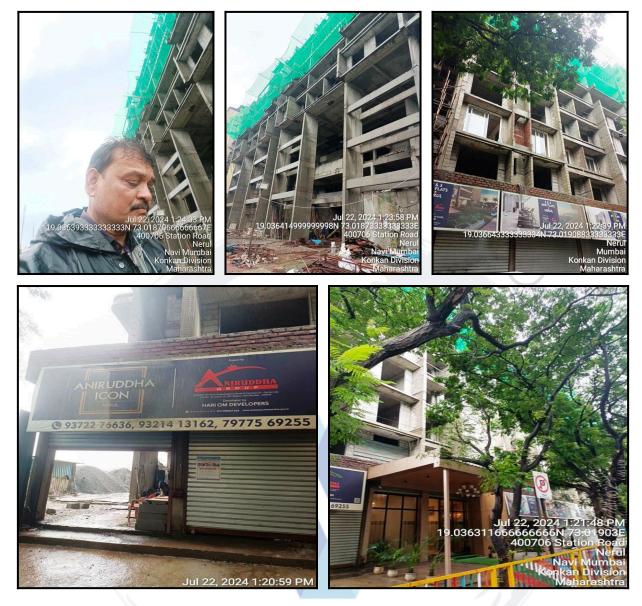

# **Actual Site Photographs**

Since 1989

## VALUATION REPORT (IN RESPECT OF FLAT)

|   | Gener                               | al                                                                                                                                                                         |                    |                                                                                                                                                                                                                                                                                                                                                                                                    |
|---|-------------------------------------|----------------------------------------------------------------------------------------------------------------------------------------------------------------------------|--------------------|----------------------------------------------------------------------------------------------------------------------------------------------------------------------------------------------------------------------------------------------------------------------------------------------------------------------------------------------------------------------------------------------------|
| 1 | Purpos                              | Purpose for which the valuation is made                                                                                                                                    |                    | To assess Fair Market Value of the property for Bank Loan Purpose.                                                                                                                                                                                                                                                                                                                                 |
| 2 | a)                                  | Date of inspection                                                                                                                                                         | :                  | 22.07.2024                                                                                                                                                                                                                                                                                                                                                                                         |
|   | b)                                  | Date of which the valuation is made                                                                                                                                        | :                  | 24.07.2024                                                                                                                                                                                                                                                                                                                                                                                         |
| 3 | List of<br>I)<br>II)<br>III)<br>IV) | Developers(The Promoter) And Mr. Karan<br>Copy of RERA Certificate No. P517000<br>Regulatory Authority.<br>Copy of Commencement Certificate No. N<br>Municipal Corporation | Alpe<br>)512<br>MM | No. 11349/2024 Dated 12.07.2024 between M/s. Hari Om<br>esh Virpariya(The Purchaser).<br>262 Dated 08.06.2023 issued by Maharashtra Real Estate<br>C/TPO/BP/912/2024 Dated 22.03.2024 issued by Navi Mumba<br>/912 Dated 22.03.2024 issued by Navi Mumbai Municipa                                                                                                                                 |
| 4 | with Ph                             | of the owner(s) and his / their address (es)<br>none no. (details of share of each owner in<br>f joint ownership)                                                          | :                  | <ul> <li>Mr. Karan Alpesh Virpariya<br/>Residential Flat No. 1702, 17<sup>th</sup> Floor, "Aniruddha Icon", Plot<br/>No. 24, Sector 29, Village - Nerul, Taluka - Thane, District -<br/>Thane, Navi Mumbai, PIN - 400 706, State - Maharashtra,<br/>India.</li> <li><u>Contact Person :</u><br/>Ms. Gayatri Mistri (Sales Person)<br/>Mobile No. 7977569257</li> <li>Sole Ownership</li> </ul>     |
| 5 |                                     | escription of the property (Including<br>nold / freehold etc.)                                                                                                             | :                  | The property is a Residential Flat located on 17 <sup>th</sup> Floor. As<br>per Approved Building Plan, the composition of residential flat<br>is Living / Dining Area + 3 Bedrooms + Kitchen + 3 Toilets +<br>Balcony + Open Balcony (i.e. 3 BHK with 3 Toilets) The<br>property is at 550m distance from Nerul Railway Station.<br>At the time of inspection building was under<br>construction. |

#### **Stage of Construction**

Since 1989

An ISO 9001 : 2015 Certified Company

|    | RCC Footing/Foundation                                                                                  | Complete                  |      | RCC Plinth                                                                                               | Complete                                                                                                                                      |  |
|----|---------------------------------------------------------------------------------------------------------|---------------------------|------|----------------------------------------------------------------------------------------------------------|-----------------------------------------------------------------------------------------------------------------------------------------------|--|
|    | Full Building Rcc                                                                                       | Completed upto 10th       | floo |                                                                                                          | Completed upto 6th floor                                                                                                                      |  |
|    | External Brick Work                                                                                     | Completed upto 10th       |      |                                                                                                          | Completed upto 6th floor                                                                                                                      |  |
|    | External Plastering                                                                                     | Completed upto 10th       |      | -                                                                                                        |                                                                                                                                               |  |
|    | Total                                                                                                   | 37% work completed        |      |                                                                                                          |                                                                                                                                               |  |
| 6  | Location of property                                                                                    |                           |      |                                                                                                          |                                                                                                                                               |  |
| a) | Plot No. / Survey No.                                                                                   |                           | :    | Plot No - 24                                                                                             |                                                                                                                                               |  |
| b) | Door No.                                                                                                |                           | :    | Residential Flat No. 17                                                                                  | 702                                                                                                                                           |  |
| c) | C.T.S. No. / Village                                                                                    | 1 2                       | :    | Village - Nerul                                                                                          |                                                                                                                                               |  |
| d) | Ward / Taluka                                                                                           |                           | :    | Taluka - Thane                                                                                           | UM                                                                                                                                            |  |
| e) | Mandal / District                                                                                       | 3                         | :    | District - Thane                                                                                         |                                                                                                                                               |  |
| f) | Date of issue and validity o map / plan                                                                 | f layout of approved      | :    | Copy of Approved Building Plan No. NRV/912 dated 22.03.2024 issued by Navi Mumbai Municipal Corporation. |                                                                                                                                               |  |
| g) | Approved map / plan issuin                                                                              | <mark>g auth</mark> ority | :    |                                                                                                          |                                                                                                                                               |  |
| h) | Whether genuineness or authenticity of approved map/ plan is verified                                   |                           | :    | Yes                                                                                                      |                                                                                                                                               |  |
| i) | Any other comments by ou<br>on authentic of approved p                                                  |                           |      | No                                                                                                       |                                                                                                                                               |  |
| 7  | Postal address of the prope                                                                             | erty                      | ·    | No. 24, Sector 29, Vil                                                                                   | 702, 17 <sup>th</sup> Floor, <b>"Aniruddha Icon"</b> , Plo<br>llage - Nerul, Taluka - Thane, District<br>, PIN - 400 706, State - Maharashtra |  |
| 8  | City / Town                                                                                             |                           | 7    | City - Navi Mumbai                                                                                       | 1. dl                                                                                                                                         |  |
|    | Residential area                                                                                        |                           | :    | Yes                                                                                                      |                                                                                                                                               |  |
|    | Commercial area                                                                                         |                           | :    | No                                                                                                       |                                                                                                                                               |  |
|    | Industrial area                                                                                         |                           | :    | No                                                                                                       |                                                                                                                                               |  |
| 9  | Classification of the area                                                                              |                           |      |                                                                                                          |                                                                                                                                               |  |
|    | i) High / Middle / Poor                                                                                 |                           |      | Middle Class                                                                                             |                                                                                                                                               |  |
|    | ii) Urban / Semi Urban / Ru                                                                             | ra                        |      | Urban                                                                                                    |                                                                                                                                               |  |
| 10 | Coming under Corporation<br>Panchayat / Municipality                                                    | limit / Village           | :    | Village - Nerul<br>Navi Mumbai Municipa                                                                  | al Corporation                                                                                                                                |  |
| 11 | Whether covered under an<br>enactments (e.g., Urban La<br>notified under agency area<br>cantonment area | and Ceiling Act) or       | :    | No                                                                                                       |                                                                                                                                               |  |