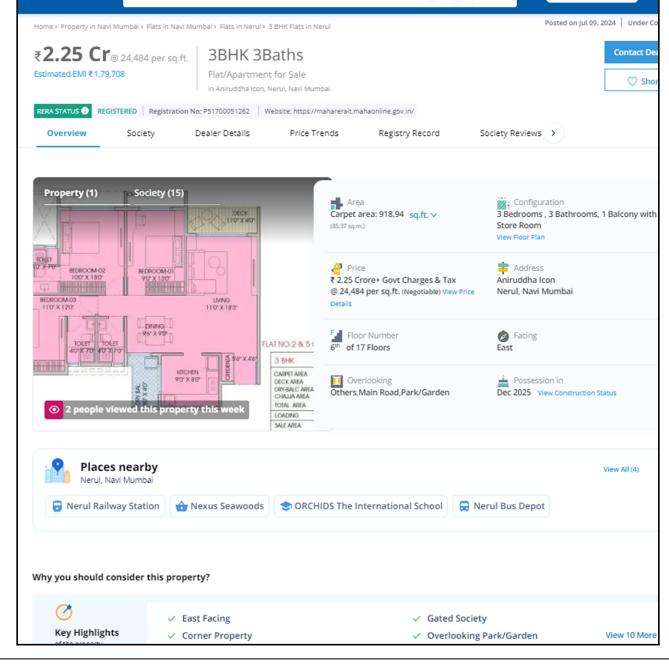

An ISO 9001 : 2015 Certified Company

VASTUKALA

120 MH2010 PTC20

| Property                                      | Flat<br>https://www.99acres.com/<br>- |                                  |                   |  |
|-----------------------------------------------|---------------------------------------|----------------------------------|-------------------|--|
| Source                                        |                                       |                                  |                   |  |
| Floor                                         |                                       |                                  |                   |  |
|                                               | Carpet                                | Built Up                         | Saleable          |  |
| Area                                          | 918.94                                | 1,010.83                         | 1,213.00          |  |
| Percentage                                    | -                                     | 10%                              | 20%               |  |
| Rate Per Sq. Ft.                              | ₹24,485.00                            | ₹22,259.00                       | ₹18,549.00        |  |
| 99acres Buy V Enter Locality / Project / Soci | iety / Landmark                       | <ul> <li>۹</li> <li>Q</li> </ul> | Post property reg |  |