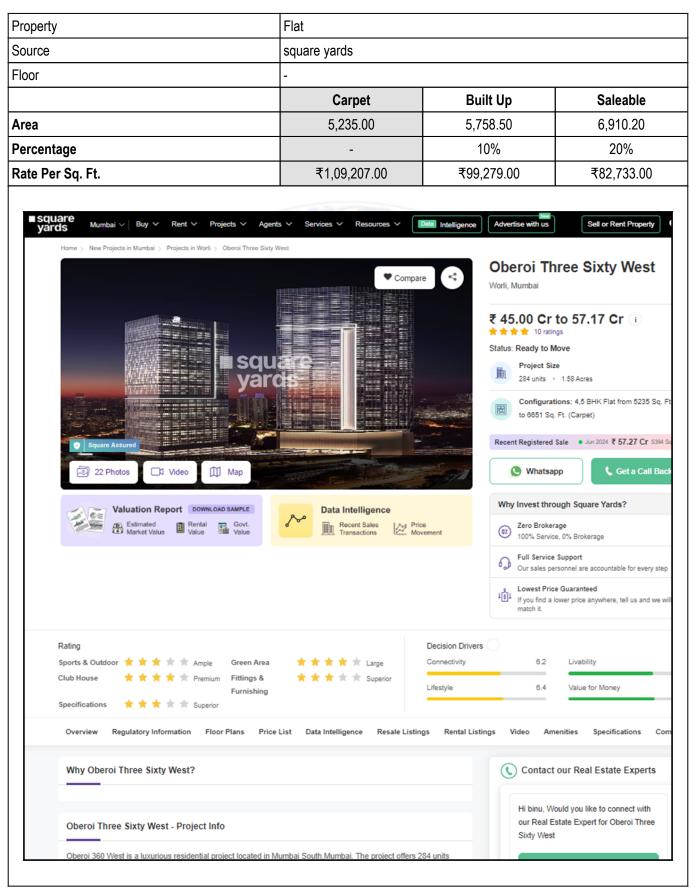

Residential Flat No. A-36, 36th Floor, Wing - A, "Three Sixty West", Plot No. 1076, 1077 & 1078 of TPS - IV of Mahim Division, Dr. Annie Besant Road, Village - Lower Parel & Mahim Division, Municipality Ward No. G/S, Prabhadevi, District - Mumbai, PIN - 400 025, State - Maharashtra, India.

# VALUATION OPINION REPORT

This is to certify that the property bearing Residential Flat No. A-36, 36th Floor, Wing - A, "Three Sixty West", Plot No. 1076, 1077 & 1078 of TPS - IV of Mahim Division, Dr. Annie Besant Road, Village - Lower Parel & Mahim Division, Municipality Ward No. G/S, Prabhadevi, District - Mumbai, PIN - 400 025, State - Maharashtra, India belongs to M/s. Skylark Buildcon Pvt. Ltd. & M/s. Moon Rays Pvt. Ltd. . Name of Proposed Purchaser is Shri. Sasidhar Chinta .