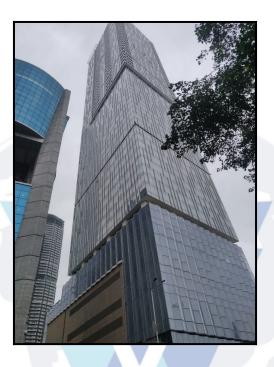

Residential Flat No. A-36, 36th Floor, Wing - A, "Three Sixty West", Plot No. 1076, 1077 & 1078 of TPS - IV of Mahim Division, Dr. Annie Besant Road, Village - Lower Parel & Mahim Division, Municipality Ward No. G/S, Prabhadevi, District - Mumbai, PIN - 400 025, State - Maharashtra, India.

# VALUATION OPINION REPORT

This is to certify that the property bearing Residential Flat No. A-36, 36th Floor, Wing - A, "Three Sixty West", Plot No. 1076, 1077 & 1078 of TPS - IV of Mahim Division, Dr. Annie Besant Road, Village - Lower Parel & Mahim Division, Municipality Ward No. G/S, Prabhadevi, District - Mumbai, PIN - 400 025, State - Maharashtra, India belongs to M/s. Skylark Buildcon Pvt. Ltd. & M/s. Moon Rays Pvt. Ltd. . Name of Proposed Purchaser is Shri. Sasidhar Chinta .