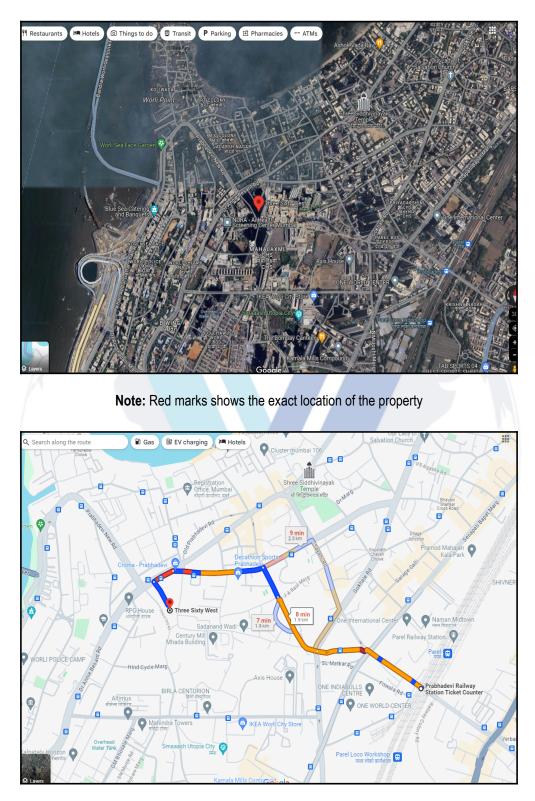

| Good                                             |
| Likely rental values in future                                                                                                                                                                                                     | ₹ 29,46,100/- (Expected rental income per month) |
| Any likely income it may generate                                                                                                                                                                                                  | Rental Income                                    |





Since 1989



#### Page 11 of 26

# Actual Site Photographs





Since 1989



# Actual Site Photographs







Since 1989



# Route Map of the property



#### Longitude Latitude: 19°0'40.0"N 72°49'24.0"E

Note: The Blue line shows the route to site distance from nearest Railway Station (Prabhadevi - 1.9 Km.).



# **Ready Reckoner Rate**

|                          |                  | gistra        | artm<br>ation  | & | Stam                | nps  |                  |                       |                 | रणी व व<br>विभाव<br>महाराष्ट्र शार |                      | 5  |   | H                          |
|--------------------------|------------------|---------------|----------------|---|---------------------|------|------------------|-----------------------|-----------------|------------------------------------|----------------------|----|---|----------------------------|
| Valuation Home Rule Guid | dine             |               |