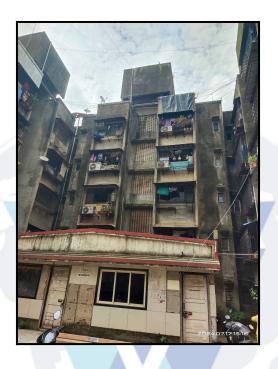

#### Location

The said building is located at bearing Plot No - 18 to 21 (Part) inVillage - Chandivali, Powai, Taluka - Kurla, District - Mumbai Suburban District, PIN Code - 400 072. The property falls in Flat Zone. It is at a traveling distance 1.7 Km. from Sakinaka Metro Station.

#### Building

The building under reference is having Ground + 4 Upper Floors. It is a R.C.C. Framed Structure with 9" thick external walls and 6" Thk. Brick Masonery walls. The external condition of building is Normal. The building is used for Residential purpose. Ground is having 8 Residential Flat. The building is without lift.

# Actual Site Photographs

Note: Red marks shows the exact location of the property