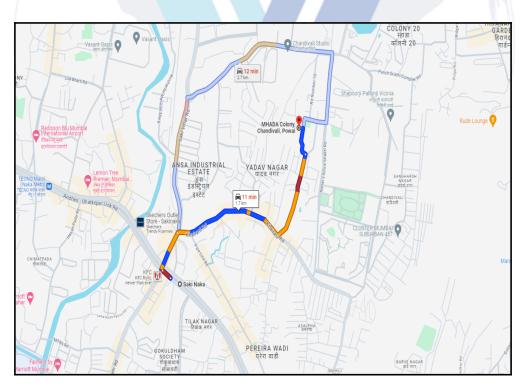

# Longitude Latitude: 19°6'39.3"N 72°53'44.5"E

Note: The Blue line shows the route to site distance from nearest Metro Station (Sakinaka - 1.7 Km.).