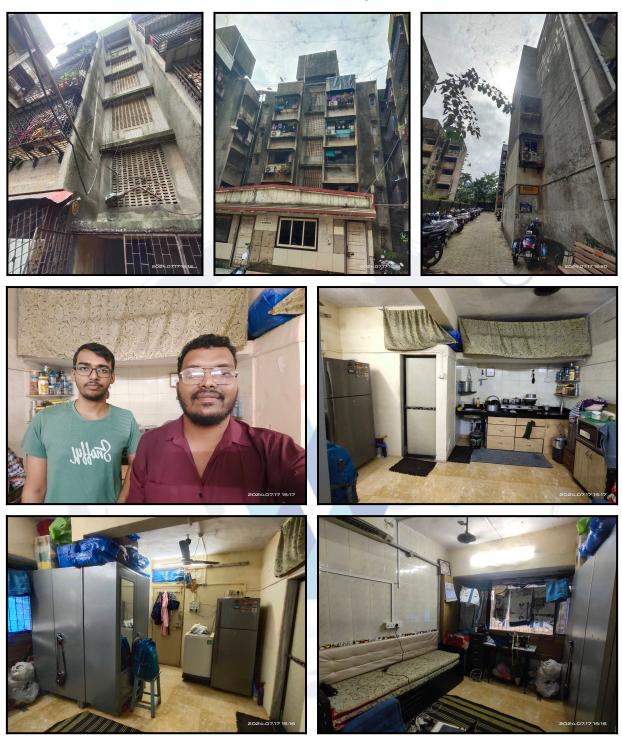

#### Building

The building under reference is having Ground + 4 Upper Floors. It is a R.C.C. Framed Structure with 9" thick external walls and 6" Thk. Brick Masonery walls. The external condition of building is Normal. The building is used for Residential purpose. Ground is having 8 Residential Flat. The building is without lift.

#### **Residential Flat:**

The Residential Flat under reference is situated on the Ground. The Composition of Residential Flat The composition of Residential Flat is Living Room + Passage + Toilet.Living Room cum Kitchen + This Residential Flat is Ceramic Tile Flooring, Teak Wood Door frame with Solid flush door, Aluminium Sliding Windows with window grills, Concealed plumbing with C.P. fittings. Casting Capping Electrical wiringetc.

# Actual Site Photographs

Note: Red marks shows the exact location of the property