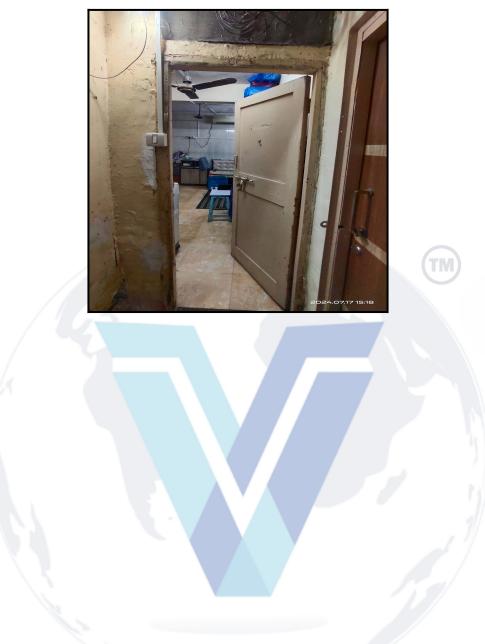

#### **Residential Flat:**

The Residential Flat under reference is situated on the Ground. The Composition of Residential Flat The composition of Residential Flat is Living Room + Passage + Toilet.Living Room cum Kitchen + This Residential Flat is Ceramic Tile Flooring, Teak Wood Door frame with Solid flush door, Aluminium Sliding Windows with window grills, Concealed plumbing with C.P. fittings. Casting Capping Electrical wiringetc.

# Actual Site Photographs

Note: Red marks shows the exact location of the property