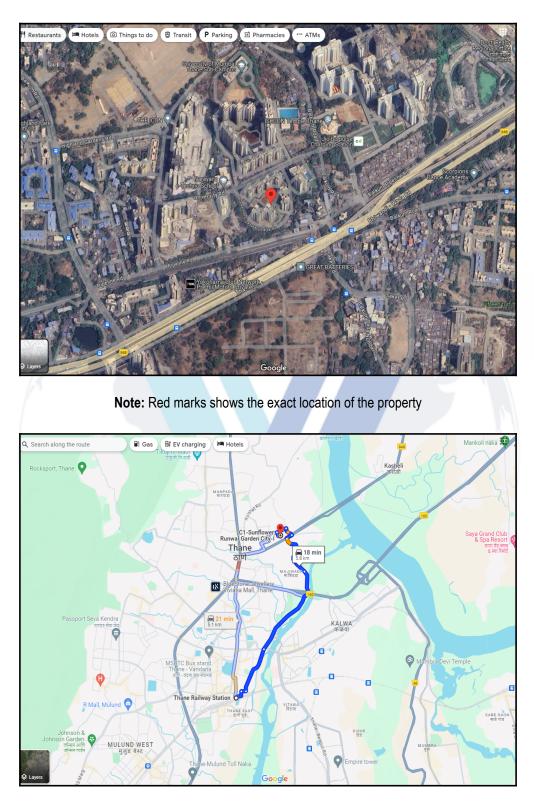

## Route Map of the property

#### Longitude Latitude: 19°13'19.6"N 72°59'16.5"E

Note: The Blue line shows the route to site distance from nearest Railway Station (Thane - 5.8 Km.).