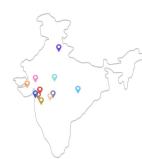

## Route Map of the property

#### Longitude Latitude: 19°13'19.6"N 72°59'16.5"E

Note: The Blue line shows the route to site distance from nearest Railway Station (Thane - 5.8 Km.).