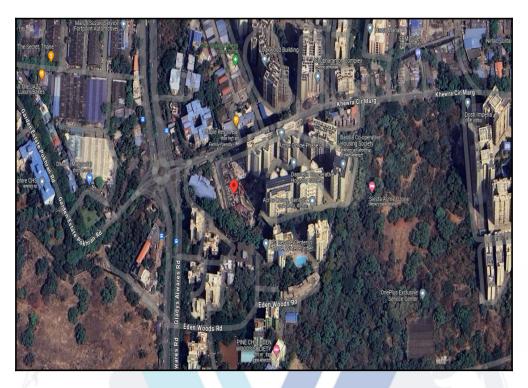

# Route Map of the property

Note: Red marks shows the exact location of the property

#### Longitude Latitude: 19°13'55.1"N 72°58'16.1"E

Note: The Blue line shows the route to site distance from nearest Railway Station (Thane - 6.0 Km.).