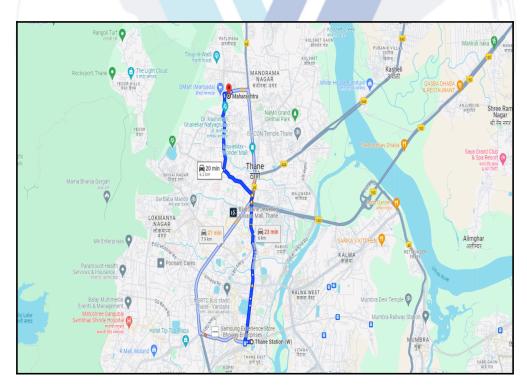

# Route Map of the property

Note: Red marks shows the exact location of the property

#### Longitude Latitude: 19°13'55.1"N 72°58'16.1"E

Note: The Blue line shows the route to site distance from nearest Railway Station (Thane - 6.0 Km.).