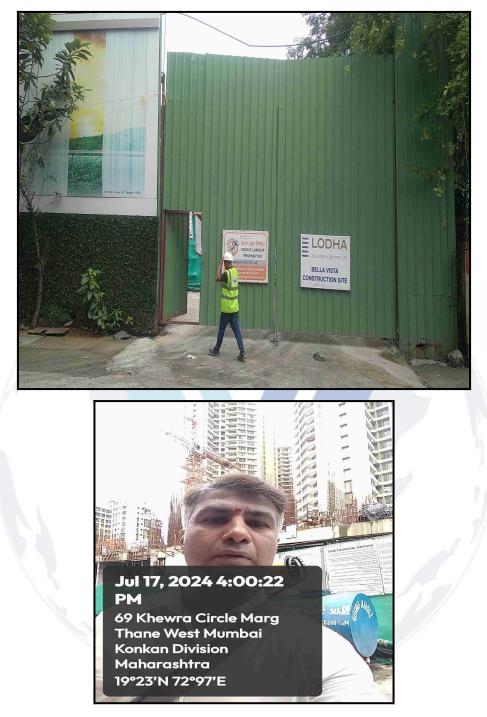

| Good                                                       |
| Likely rental values in future                                                                                                                                                                                                     | 58,000/- Expected rental income per month after completion |
| Any likely income it may generate                                                                                                                                                                                                  | Rental Income                                              |









# Actual Site Photographs





# Route Map of the property



Note: Red marks shows the exact location of the property



#### Longitude Latitude: 19°13'55.1"N 72°58'16.1"E

Note: The Blue line shows the route to site distance from nearest Railway Station (Thane - 6.0 Km.).



# **Ready Reckoner Rate**

| Type of Area                                                         | Urban Area                                                                                                       |                                                              | Local Body Type            | Class "B" Corporation            |                       |                 |
|----------------------------------------------------------------------|----------------------------------------------------------------