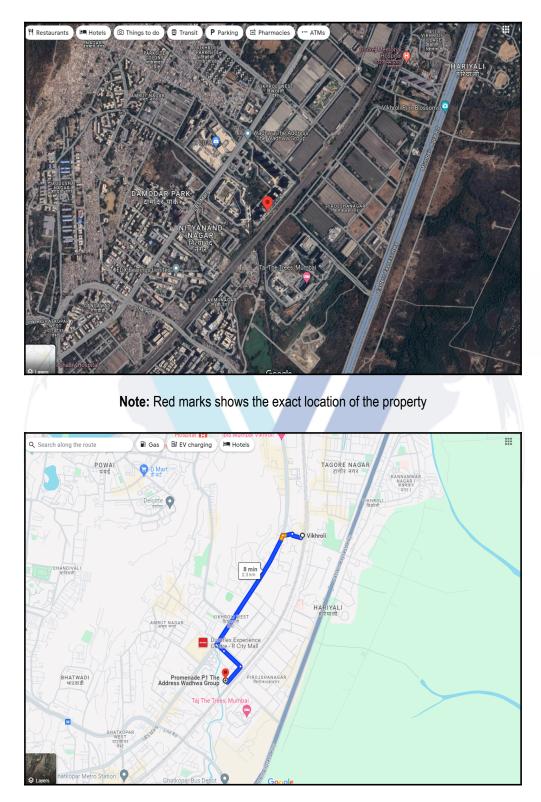

# Route Map of the property

## Longitude Latitude: 19°5'47.4"N 72°55'10.3"E

Note: The Blue line shows the route to site distance from nearest Railway Station (Vikhroli - 2.3 Km.).