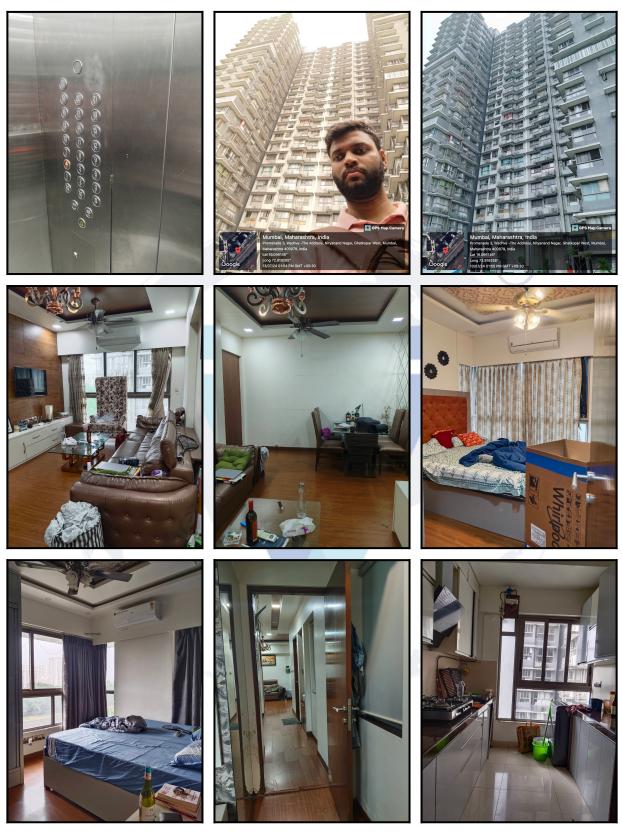

| Good                                           |
| Likely rental values in future                                                                                                                                                                                                     | ₹ Rs. 73,000/- Present rental income per month |
| Any likely income it may generate                                                                                                                                                                                                  | Rental Income                                  |



Since 1989



# Actual Site Photographs









# Route Map of the property



## Longitude Latitude: 19°5'47.4"N 72°55'10.3"E

Note: The Blue line shows the route to site distance from nearest Railway Station (Vikhroli - 2.3 Km.).



# **Ready Reckoner Rate**

|                              | Regist            | partment<br>tration 8 | . Stam              | ps               | ;              |                    | ी व मुद्रांक<br>विभाग<br><sup>जराष्ट्र</sup> शासन | J.                       |
|------------------------------|-------------------|-----------------------|---------------------|------------------|----------------|--------------------|---------------------------------------------------|--------------------------|
| Valuation Home Rule Guidline |                   |                       |                     |