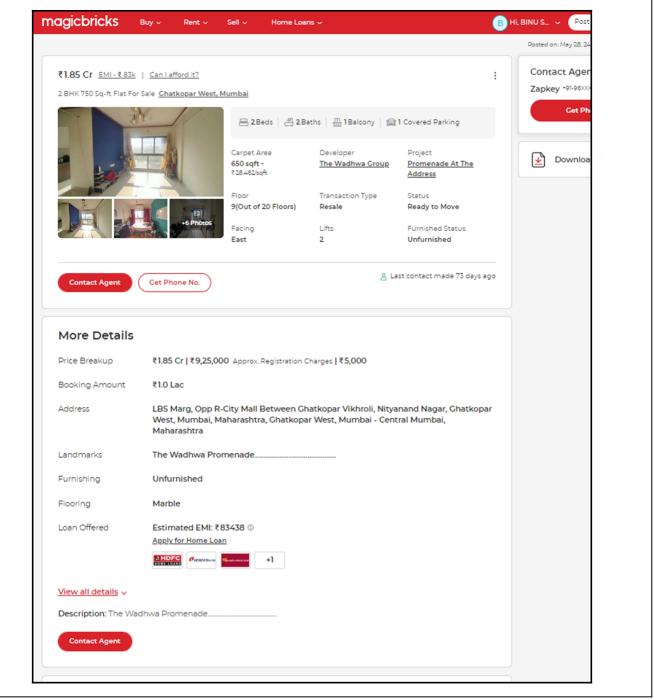

# **Price Indicators**

| Property                                                                                                                                                                                                                                                 | Flat                                                                                                                                                                                                                                                                                                                                                                                                                                                                                                                                                                                                                                                                                                                                                                                                                                                                                                                                                                                                                                                                                                                                                                                                                                      | Flat magic bricks       |                                                                                                   |  |  |
|----------------------------------------------------------------------------------------------------------------------------------------------------------------------------------------------------------------------------------------------------------|-------------------------------------------------------------------------------------------------------------------------------------------------------------------------------------------------------------------------------------------------------------------------------------------------------------------------------------------------------------------------------------------------------------------------------------------------------------------------------------------------------------------------------------------------------------------------------------------------------------------------------------------------------------------------------------------------------------------------------------------------------------------------------------------------------------------------------------------------------------------------------------------------------------------------------------------------------------------------------------------------------------------------------------------------------------------------------------------------------------------------------------------------------------------------------------------------------------------------------------------|-------------------------|---------------------------------------------------------------------------------------------------|--|--|
| Source                                                                                                                                                                                                                                                   | magic bricks                                                                                                                                                                                                                                                                                                                                                                                                                                                                                                                                                                                                                                                                                                                                                                                                                                                                                                                                                                                                                                                                                                                                                                                                                              |                         |                                                                                                   |  |  |
| Floor                                                                                                                                                                                                                                                    | -                                                                                                                                                                                                                                                                                                                                                                                                                                                                                                                                                                                                                                                                                                                                                                                                                                                                                                                                                                                                                                                                                                                                                                                                                                         |                         |                                                                                                   |  |  |
|                                                                                                                                                                                                                                                          | Carpet                                                                                                                                                                                                                                                                                                                                                                                                                                                                                                                                                                                                                                                                                                                                                                                                                                                                                                                                                                                                                                                                                                                                                                                                                                    | Built Up                | Saleable                                                                                          |  |  |
| Area                                                                                                                                                                                                                                                     | 648.00                                                                                                                                                                                                                                                                                                                                                                                                                                                                                                                                                                                                                                                                                                                                                                                                                                                                                                                                                                                                                                                                                                                                                                                                                                    | 712.80                  | 855.36                                                                                            |  |  |
| Percentage                                                                                                                                                                                                                                               | -                                                                                                                                                                                                                                                                                                                                                                                                                                                                                                                                                                                                                                                                                                                                                                                                                                                                                                                                                                                                                                                                                                                                                                                                                                         | 10%                     | 20%                                                                                               |  |  |
| Rate Per Sq. Ft.                                                                                                                                                                                                                                         | ₹30,093.00                                                                                                                                                                                                                                                                                                                                                                                                                                                                                                                                                                                                                                                                                                                                                                                                                                                                                                                                                                                                                                                                                                                                                                                                                                | ₹27,357.00              | ₹22,797.00                                                                                        |  |  |
| RIPS Cr EMI-RESER   2 BHK Flat For Sale in Pro   Since   Since   Since   Contact Owner   More Details   Price Breakup   Booking Amount   Address   Furnishing   Flooring   Loan Offered   Type of Ownership   View all details v   Description: Situated | Buy       Rent v       Sell v       Home Loans v         Impende At The Address, Chatkopar West, Mumbai       Impende At The Address, Chatkopar West, Mumbai         Impende At The Address, Chatkopar West, Mumbai       Impedation       Impedation         Impende At The Address, Chatkopar West, Mumbai       Impedation       Impedation         Impedation       Impedation       Impedation       Impedation         Impedation | tumbai, Ghatkopar West, | BINU S. V Post<br>Posted on: Jul 08, 24<br>Contact Owne<br>Naresh Lalwani<br>Check Av<br>Download |  |  |