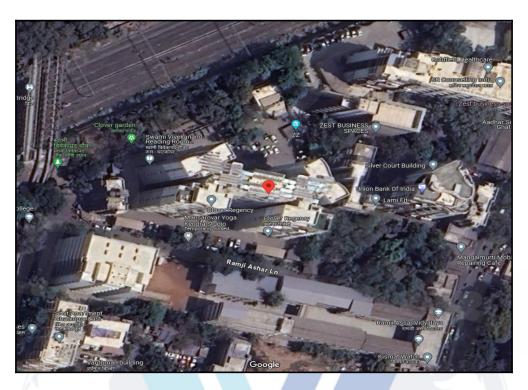

| Boundaries of the property |   |     |  |  |  |
|----------------------------|---|-----|--|--|--|
| North                      | 7 | Rai |  |  |  |

South

East

West

## ilway Track

Ramji Ashar lane

Silver Court Building Swami Vivekanand Garden

Considering various parameters recorded, existing economic scenario, and the information that is available with reference to the development of neighbourhood and method selected for valuation, we are of the opinion that, the property premises can be assessed for this particular purpose at ₹ 3,09,09,408.00 (Rupees Three Crore Nine Lakh Nine Thousand Four Hundred Eight Only).