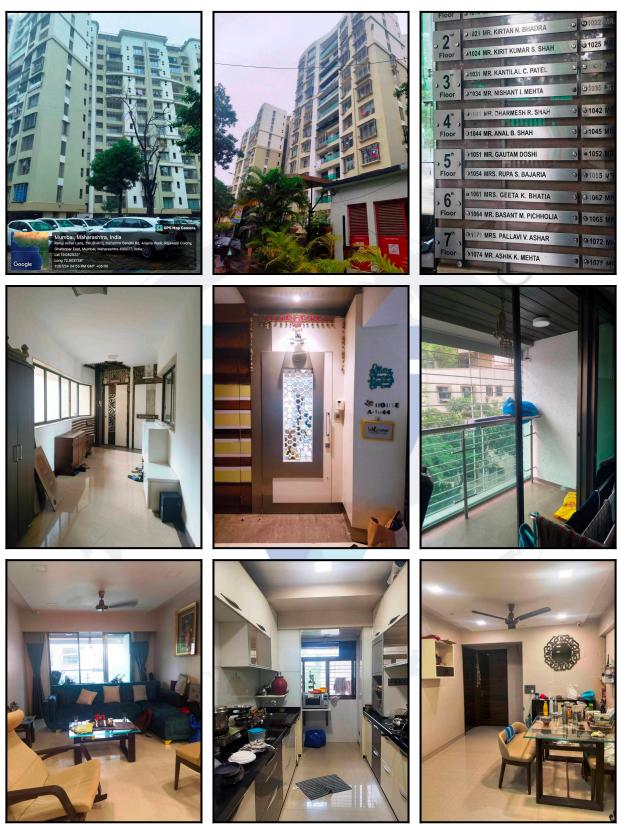

# Valuation Report of the Immovable Property

Details of the property under consideration:

Name of Owner : Mr. Anal Bharat Shah, Mr. Bharat Hiralal Shah & Mrs. Charulata Bharat Shah

Residential Flat No. A/1044, 4<sup>th</sup> Floor, Wing - A, **"Clover Regency"**, Ramji Ashar Lane, Tejpalwadi, Village - Kirol, Taluka - Kurla, District - Mumbai Suburban, Ghatkopar (East), Mumbai, PIN - 400 077, State - Maharashtra, India.

### VALUATION REPORT (IN RESPECT OF FLAT)

|    | Gener                | al                                                                                                                |       |                                                                                                                                                                                                                                                                                                                                                                                                                                        |
|----|----------------------|-------------------------------------------------------------------------------------------------------------------|-------|----------------------------------------------------------------------------------------------------------------------------------------------------------------------------------------------------------------------------------------------------------------------------------------------------------------------------------------------------------------------------------------------------------------------------------------|
| 1  | Purpos               | se for which the valuation is made                                                                                | :     | To assess Fair Market Value of the property for Housing Loan Purpose.                                                                                                                                                                                                                                                                                                                                                                  |
| 2  | a)                   | Date of inspection                                                                                                | :     | 11.07.2024                                                                                                                                                                                                                                                                                                                                                                                                                             |
|    | b)                   | Date of which the valuation is made                                                                               | :     | 19.07.2024                                                                                                                                                                                                                                                                                                                                                                                                                             |
| 3  | List of<br>I)<br>II) | And Mr. Anal Bharat Shah, Mr. Bharat Hira                                                                         | lal S | Dated 27.07.2010 between M/s. Avanti Enterprises(The Seller)<br>Shah, Mrs. Charulata Bharat Shah(The Purchaser).<br>E/4908/BPES/AN Dated 31.03.2010 issued by Municipa                                                                                                                                                                                                                                                                 |
| 4  | with Ph              | of the owner(s) and his / their address (es)<br>none no. (details of share of each owner in<br>f joint ownership) |       | Mr. Anal Bharat Shah, Mr. Bharat Hiralal Shah & Mrs.<br>Charulata Bharat Shah<br>Residential Flat No. A/1044, 4 <sup>th</sup> Floor, Wing - A, <b>"Clover<br/>Regency"</b> , Ramji Ashar Lane, Tejpalwadi, Village - Kirol,<br>Taluka - Kurla, District - Mumbai Suburban, Ghatkopar<br>(East), Mumbai, PIN - 400 077, State - Maharashtra, India.<br><u>Contact Person :</u><br>Mr. Anal Bharat Shah (Owner)<br>Mobile No. 9819388805 |
|    |                      |                                                                                                                   |       | Joint Ownership<br>Details of ownership share is not available                                                                                                                                                                                                                                                                                                                                                                         |
| 5  |                      | escription of the property (Including<br>nold / freehold etc.)                                                    |       | The property is a Residential Flat located on 4 <sup>th</sup> Floor. The composition of Residential Flat is 2 Bedroom + Living Room + Kitchen + 3 Passage + Dining + 2 Toilet. <b>(2 BHK)</b> + Balcony Area. The property is at 700m distance from Ghatkopar Railway Station.                                                                                                                                                         |
| 6  | Locatio              | on of property                                                                                                    |       |                                                                                                                                                                                                                                                                                                                                                                                                                                        |
| a) | Plot No              | o. / Survey No.                                                                                                   | :     |                                                                                                                                                                                                                                                                                                                                                                                                                                        |
| b) | Door N               | lo.                                                                                                               | :     | Residential Flat No. A/1044                                                                                                                                                                                                                                                                                                                                                                                                            |

Since 1989

An ISO 9001 : 2015 Certified Company

|     | Underground Sewerage                                    | : | Connected to Municipal Sewerage System                                                                                                         |
|-----|---------------------------------------------------------|---|------------------------------------------------------------------------------------------------------------------------------------------------|
|     | Car parking - Open / Covered                            | : | Covered Parking Space                                                                                                                          |
|     | Is Compound wall existing?                              | : | Yes                                                                                                                                            |
|     | Is pavement laid around the Building                    | : | Yes                                                                                                                                            |
| III | Residential Flat                                        |   |                                                                                                                                                |
| 1.  | The floor in which the Flat is situated                 | : | 4 <sup>th</sup> Floor                                                                                                                          |
| 2.  | Door No. of the Flat                                    | : | Residential Flat No. A/1044                                                                                                                    |
| 3.  | Specifications of the Flat                              |   |                                                                                                                                                |
|     | Roof                                                    | : | R.C.C. slab                                                                                                                                    |
|     | Flooring                                                | : | Vitrified tiles flooring                                                                                                                       |
|     | Doors                                                   | : | Teak wood door frame with flush shutters                                                                                                       |
|     | Windows                                                 | : | Powder coated Aluminum sliding windows                                                                                                         |
|     | Fittings                                                | : | Concealed plumbing with C.P. fittings. Electrical wiring with concealed                                                                        |
|     | Finishing                                               | : | Cement Plastering + POP Finish                                                                                                                 |
| 4.  | House Tax                                               |   |                                                                                                                                                |
|     | Assessment No.                                          | : | Information not available                                                                                                                      |
|     | Tax paid in the name of                                 | X | Information not available                                                                                                                      |
|     | Tax amount                                              |   | Information not available                                                                                                                      |
| 5.  | Electricity Service connection No.                      | : | Information not available                                                                                                                      |
|     | Meter Card is in the name of                            | : | Information not available                                                                                                                      |
| 6.  | How is the maintenance of the Flat?                     | : | Good                                                                                                                                           |
| 7.  | Sale Deed executed in the name of                       | ÷ | Mr. Anal Bharat Shah, Mr. Bharat Hiralal Shah & Mrs.<br>Charulata Bharat Shah                                                                  |
| 8.  | What is the undivided area of land as per Sale Deed?    | ÷ | Information not available                                                                                                                      |
| 9.  | What is the plinth area of the Flat?                    | ÷ | Built Up Area in Sq. Ft. = 984.00<br>(Area as per Index- II)                                                                                   |
| 10. | What is the floor space index (app.)                    | : | As per MCGM norms                                                                                                                              |
| 11. | What is the Carpet area of the Flat?                    | : | Carpet Area in Sq. Ft. = 859.20<br>(As per Area actual site measurement)<br>Carpet Area in Sq. Ft. = 816.33<br>Balcony Area in Sq. Ft. = 42.87 |
| 12. | Is it Posh / I Class / Medium / Ordinary?               | : | Medium                                                                                                                                         |
| 13. | Is it being used for Residential or Commercial purpose? | : | Residential Purpose                                                                                                                            |
|     | huihose                                                 |   |                                                                                                                                                |