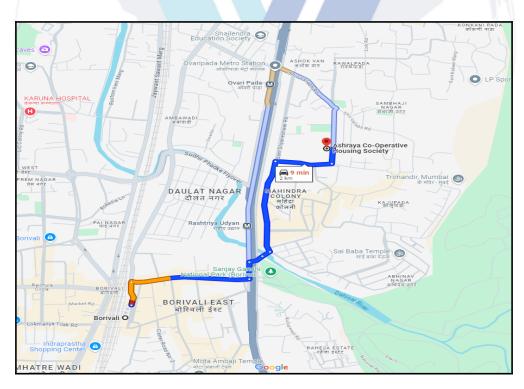

# Route Map of the property

Note: Red marks shows the exact location of the property

## Longitude Latitude: 19°14'21.7"N 72°52'0.7"E

Note: The Blue line shows the route to site distance from nearest Railway Station (Borivali - 2 km.).