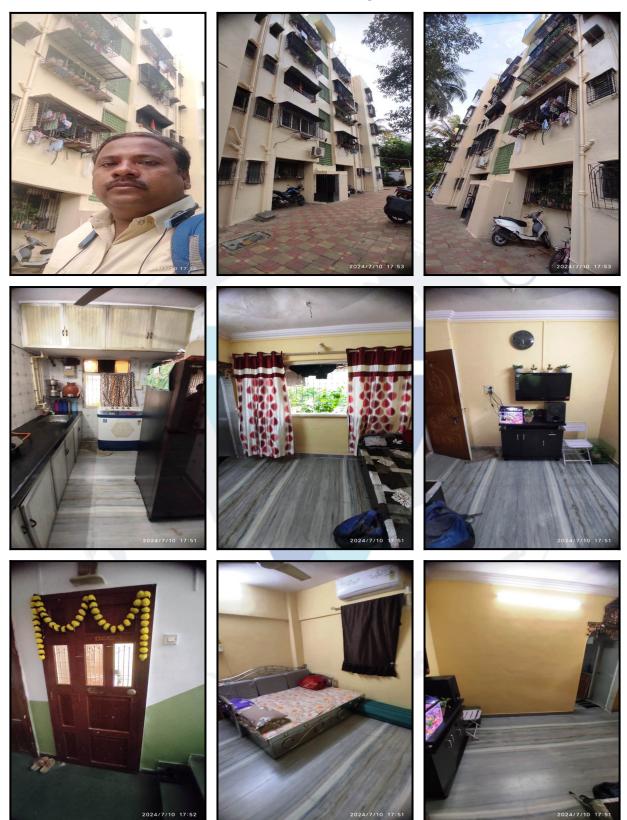

# **Actual Site Photographs**

### **Building**

The building under reference is having Ground + 4 Upper Floors. It is a R.C.C. Framed Structure with 9" thick external walls and 6" Thk. Brick Masonery walls. The external condition of building is Normal. The building is used for Residential purpose. Ground is having 4 Residential Flat. The building is without lift.

### **Residential Flat:**

The Residential Flat under reference is situated on the Ground. The Composition of Residential Flat The composition of Residential Flat is 1 Bedroom + Living Room + Kitchen + Passage + WC + Bathroom. This Residential Flat is Marble Flooring, Teak wood door frame with flush shutters, Powder coated Aluminum sliding windows, Concealed plumbing with C.P. fittings. Electrical wiring with concealed etc.