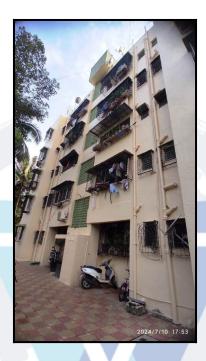

# **Actual Site Photographs**

### **Building**

The building under reference is having Ground + 4 Upper Floors. It is a R.C.C. Framed Structure with 9" thick external walls and 6" Thk. Brick Masonery walls. The external condition of building is Normal. The building is used for Residential purpose. Ground is having 4 Residential Flat. The building is without lift.