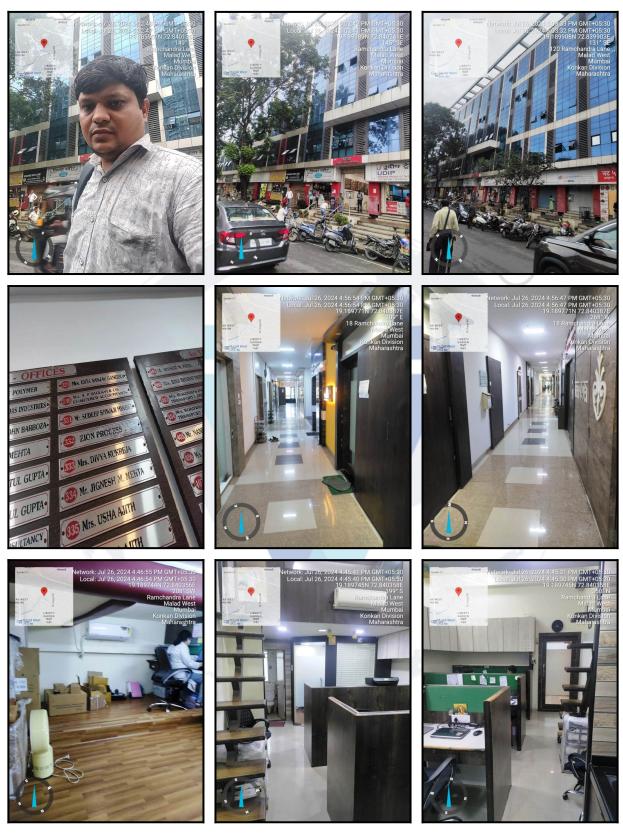

| Good                                        |
| Likely rental values in future                                                                                                                                                                                                     | 30,300/- (Expected rental income per month) |
| Any likely income it may generate                                                                                                                                                                                                  | Rental Income                               |







## **Actual Site Photographs**









## Route Map of the property



Note: Red marks shows the exact location of the property



#### Longitude Latitude: 19°11'23.3"N 72°50'23.6"E

Note: The Blue line shows the route to site distance from nearest Railway Station (Malad - 1.4 km.).





## **Ready Reckoner Rate**

|                              | Regist              | partme<br>tration a | & Stam              | ps               |                |                    | ो व मुद्रांक<br>विभाग<br><sup>राष्ट्र शासन</sup> | 4F)                           |
|------------------------------|---------------------|---------------------|---------------------|------------------|----------------|--------------------|--------------------------------------------------|-------------------------------|
| Valuation Home Rule Guidline |