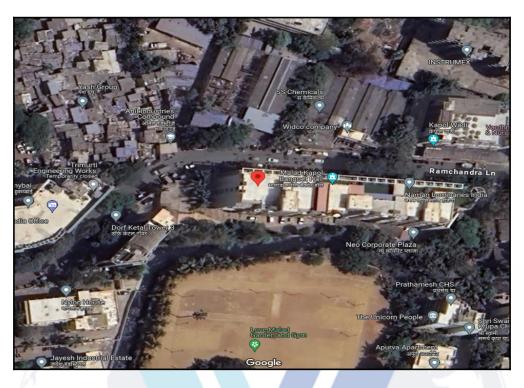

## Route Map of the property

Note: Red marks shows the exact location of the property