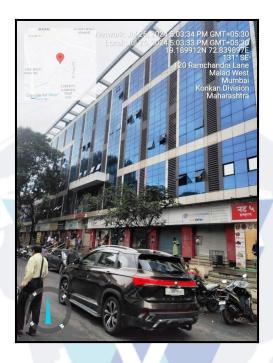

## **Actual Site Photographs**

# Valuation Report of the Immovable Property

Details of the property under consideration:

Name of Owner : Smt. Ekta Sanjay Ganguly & Shri. Sanjay Sukhendra Ganguly

Commercial Office No. 329, 3<sup>rd</sup> Floor, **"Neo Corporate Plaza Co-op. Premises Soc. Ltd."**, New/Current Survey No. 61, Hissa No. 5, CTS No. 602, 602/1 to 602/14, Ramchandra Lane Extension, Marve Road, Village - Valnai, Municipality Ward No. P/North, Taluka - Borivali, District -Mumbai Suburban, Malad (West), Mumbai, PIN - 400 064, State - Maharashtra, India.