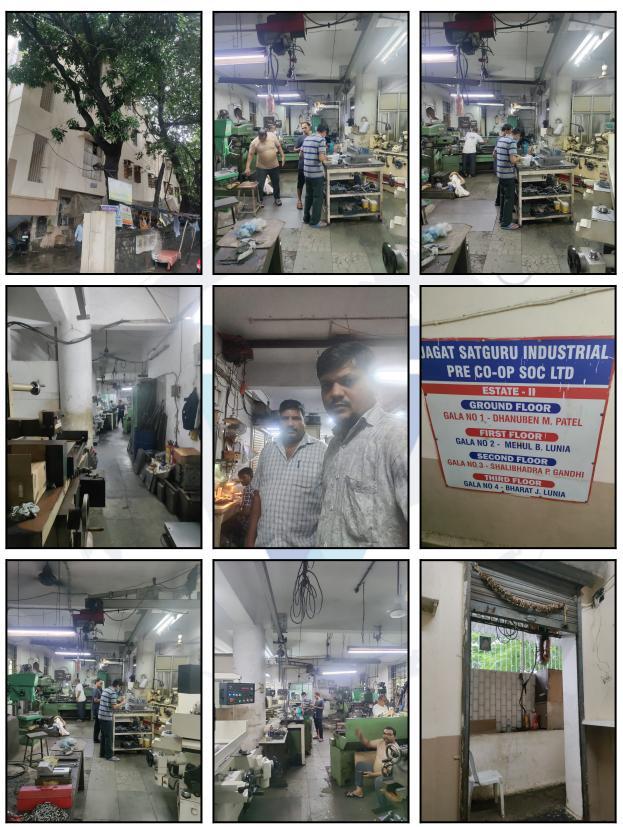

|                                               |
| Likely rental values in future                                                                                                                                                                                                     | ₹ 1,12,900 (Expected rental income per month) |
| Any likely income it may generate                                                                                                                                                                                                  | Rental Income                                 |





# **Actual Site Photographs**









# Route Map of the property



Note: Red marks shows the exact location of the property



#### Longitude Latitude: 19°10'11.7"N 72°51'15.7"E

Note: The Blue line shows the route to site distance from nearest Metro Station (Aarey - 750 Mtrs. ).





# **Ready Reckoner Rate**

|                             | Regi          | Departmen<br>stration & | Stam       | ps         |          | 1        | व मुद्रांक<br>विभाग<br><sup>सन्द्र शासन</sup> | H                          |
|-----------------------------|---------------|-------------------------|------------|------------|----------|----------|-----------------------------------------------|----------------------------|
| Valuation Home Rule Guidine |               |                         |            |            |          |