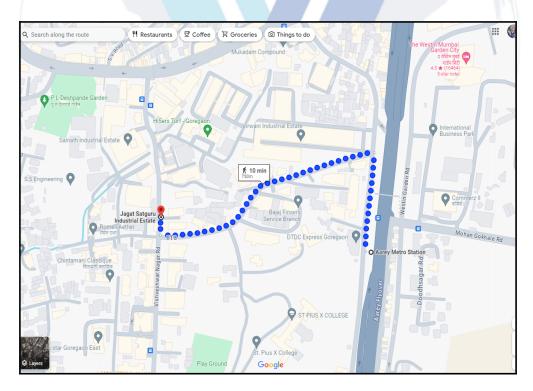

# Route Map of the property

Note: Red marks shows the exact location of the property

#### Longitude Latitude: 19°10'11.7"N 72°51'15.7"E

Note: The Blue line shows the route to site distance from nearest Metro Station (Aarey - 750 Mtrs. ).