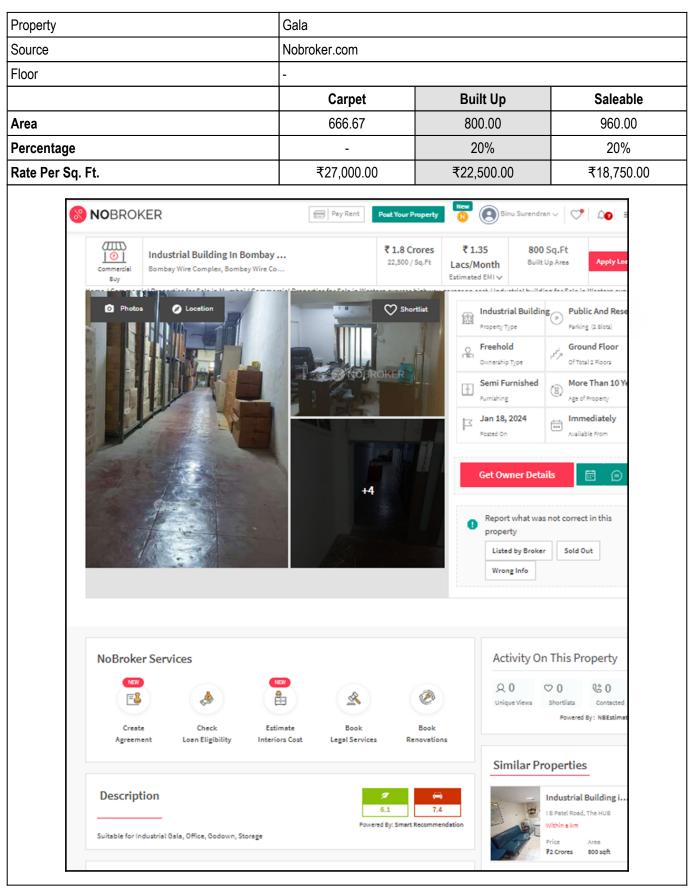

# **Price Indicators**

| Property                                     | Gala         |                                                     |                                                                                                                                  |
|----------------------------------------------|--------------|-----------------------------------------------------|----------------------------------------------------------------------------------------------------------------------------------|
| Source                                       | Nobroker.com |                                                     |                                                                                                                                  |
| Floor                                        | -            |                                                     |                                                                                                                                  |
|                                              | Carpet       | Built Up                                            | Saleable                                                                                                                         |
| Area                                         | 1,250.00     | 1,500.00                                            | 1,800.00                                                                                                                         |
| Percentage                                   | -            | 20%                                                 | 20%                                                                                                                              |
| Rate Per Sq. Ft.                             | ₹20,000.00   | ₹16,667.00                                          | ₹13,889.00                                                                                                                       |
| <image/> <image/> <image/> <image/> <image/> | NOBROKE R    | res ₹1.88 1,500 Sc<br>Lacs/Month<br>Estimated ENI ↓ | Apply Losn Public And Reserved Parking (1 Blot) 1 Of Total 1 Floora More Than 10 Year Age of Property Immediately Available From |
| NoBroker Services                            | te Book Bo   | Nok<br>Indian Prope                                 | Contacted<br>Powered By: NBEstimate<br>erties<br>ustrial Building i<br>A BHAGWAN, BHOLA<br>m ewey                                |