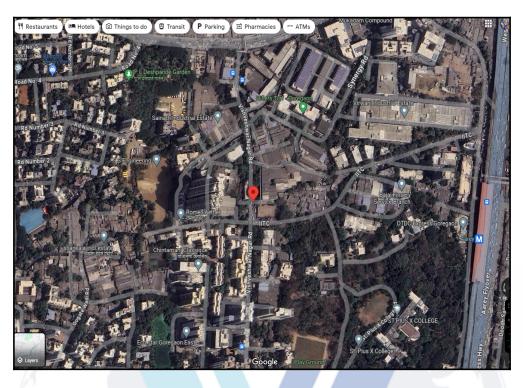

# Route Map of the property

Note: Red marks shows the exact location of the property

#### Longitude Latitude: 19°10'11.7"N 72°51'15.7"E

Note: The Blue line shows the route to site distance from nearest Metro Station (Aarey - 750 Mtrs. ).