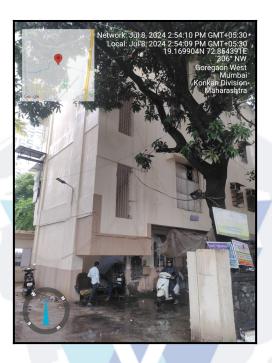

Latitude Longitude : 19°10'11.7"N 72°51'15.7"E

# Route Map of the property

Note: Red marks shows the exact location of the property

#### Longitude Latitude: 19°10'11.7"N 72°51'15.7"E

Note: The Blue line shows the route to site distance from nearest Metro Station (Aarey - 750 Mtrs. ).