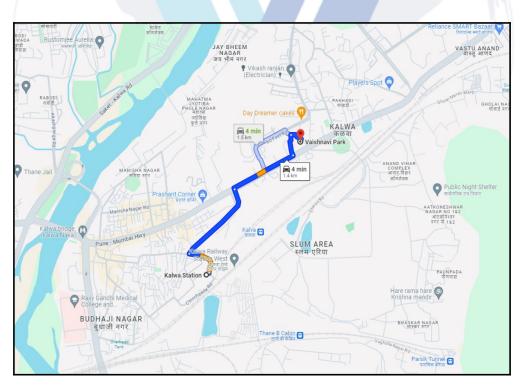

### VALUATION REPORT (IN RESPECT OF FLAT)

|    | Gener                | al                                                                                                                |      |                                                                                                                                                                                                                                                                                                                                                                 |
|----|----------------------|-------------------------------------------------------------------------------------------------------------------|------|-----------------------------------------------------------------------------------------------------------------------------------------------------------------------------------------------------------------------------------------------------------------------------------------------------------------------------------------------------------------|
| 1  | Purpos               | se for which the valuation is made                                                                                | :    | To assess Fair Market Value of the property for Housing Loan Purpose.                                                                                                                                                                                                                                                                                           |
| 2  | a)                   | Date of inspection                                                                                                | :    | 05.07.2024                                                                                                                                                                                                                                                                                                                                                      |
|    | b)                   | Date of which the valuation is made                                                                               | :    | 06.07.2024                                                                                                                                                                                                                                                                                                                                                      |
| 3  | List of<br>I)<br>II) | The Builders) And Mrs. Shevanti Ramchan                                                                           | Idra | Dated 29.11.2022 between M/s. Jai Mata Di Enterprises (The<br>Mhaskar(The purchaser).<br>1 / 15 / TMC / TDD / 890 Dated 07.03.2017 issued by Thane                                                                                                                                                                                                              |
| 4  | with Ph              | of the owner(s) and his / their address (es)<br>none no. (details of share of each owner in<br>f joint ownership) |      | Mrs. Shevanti Ramchandra Mhaskar         Residential Flat No. 302, 3 <sup>rd</sup> Floor, "Vaishnavi Park", Dattawadi, Kharegaon Naka, Village - Kalwa, Taluka - Thane, District - Thane, PIN Code - 400 605, State - Maharashtra, India. <u>Contact Person :</u> Mrs. Shevanti Ramchandra Mhaskar (Owner)         Mobile No. 8097365499         sole ownership |
| 5  |                      | escription of the property (Including nold / freehold etc.)                                                       |      | The property is a Residential Flat located on 3 <sup>rd</sup> Floor. The composition of Residential Flat is 1 Bedroom + Living Room + Kitchen + 2 Toilet + Passage. (1 BHK) The property is at 1.4 Km distance from Kalwa Railway Station.                                                                                                                      |
| 6  | Locatio              | on of property                                                                                                    |      |                                                                                                                                                                                                                                                                                                                                                                 |
| a) | Plot No              | o. / Survey No.                                                                                                   | :    | New Survey No - 49 Hissa No. 6                                                                                                                                                                                                                                                                                                                                  |
| b) | Door N               | lo.                                                                                                               | :    | Residential Flat No. 302                                                                                                                                                                                                                                                                                                                                        |
| c) | C.T.S.               | No. / Village                                                                                                     | :    | Village - Kalwa                                                                                                                                                                                                                                                                                                                                                 |
| d) | Ward /               | Taluka                                                                                                            | :    | Taluka - Thane                                                                                                                                                                                                                                                                                                                                                  |