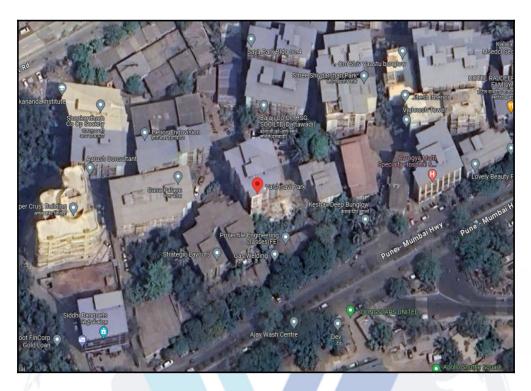

# Valuation Report of the Immovable Property

Details of the property under consideration:

Name of Owner : Mrs. Shevanti Ramchandra Mhaskar

Residential Flat No. 302, 3<sup>rd</sup> Floor, **"Vaishnavi Park"**, Dattawadi, Kharegaon Naka, Village - Kalwa, Taluka - Thane, District - Thane, PIN Code - 400 605, State - Maharashtra, India.

### Latitude Longitude : 19°12'6.0"N 72°59'59.9"E

| Boundaries of the property |                                   |    |
|----------------------------|-----------------------------------|----|
| North                      | : Balaji CHSL                     | M) |
| South                      | : Open Plot / Pune Mumbai Highway |    |
| East                       | : Divya Apartment                 |    |
| West                       | : Gana Palace Building            |    |
|                            |                                   |    |