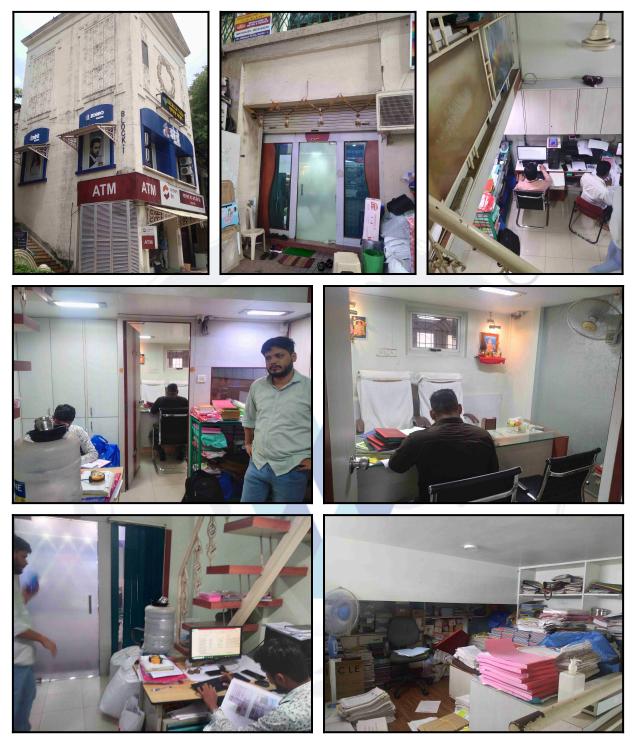

| Good                                          |
| Likely rental values in future                                                                                                                                                                                                     | ₹ 40,800/- (Expected rental income per month) |
| Any likely income it may generate                                                                                                                                                                                                  | Rental Income                                 |

Vastukala Consultants (I) Pvt. Ltd.



Since 1989



# Actual Site Photographs







# **Actual Site Photographs**





Since 1989



# Route Map of the property



Note: Red marks shows the exact location of the property



#### Longitude Latitude: 19°13'34.8"N 72°58'14.1"E

Note: The Blue line shows the route to site distance from nearest Railway Station (Thane - 5.6 Km).



# **Ready Reckoner Rate**

|                                       | DIVISION / VILLAGE : CHITALSAR MANPADA<br>Commence From 1st April 2024 To 31st March 2025 |         |                 |                       |                        |                 |  |  |  |
|---------------------------------------|-------------------------------------------------------------------------------------------|---------|-----------------|-----------------------|------------------------|-----------------|--|--|