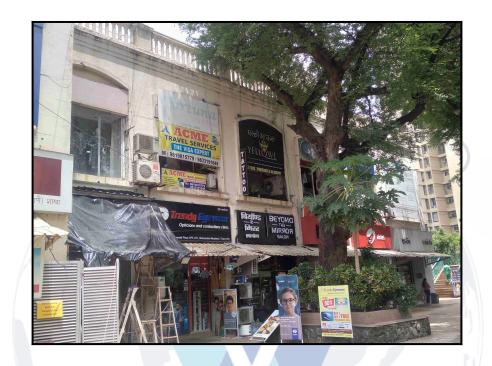

MSME Reg No: UDYAM-MH-18-0083617 An ISO 9001 : 2015 Certified Company CIN: U74120MH2010PTC207869

Vastukala Consultants (I) Pvt. Ltd.

# Valuation Report of the Immovable Property



Details of the property under consideration:

Name of Owner : Mr. Suresh Ramrao Itkapalle

Commercial Shop No. 23, Ground Floor, **"Emraid Plaza Co-Op. Premises Soc. Ltd."**, Hiranandani Meadows, Near Pawar Nagar, Off. Pokhran Road No. 2, Gladys Alwares Marg, Village - Majiwade, Taluka - Thane, District - Thane, Thane (West), PIN Code - 400 610, State - Maharashtra, India.

#### Latitude Longitude : 19°13'34.8"N 72°58'14.1"E

## Intended User:

#### Bank Of Maharashtra T M C Branch Thane

Thane Muncipal Corporation Building, Ground FLoor, Panchpakhadi Thane ( West)-400602



Thane : 101, 1st Floor, Beth Shalom, Near Civil Hospital, Thane (W) - 400601, (M.S),INDIA Email :thane@vastukala.co.in | Tel : 80978 82976 / 90216 05621

| Our Pan India Presence at :                |          |