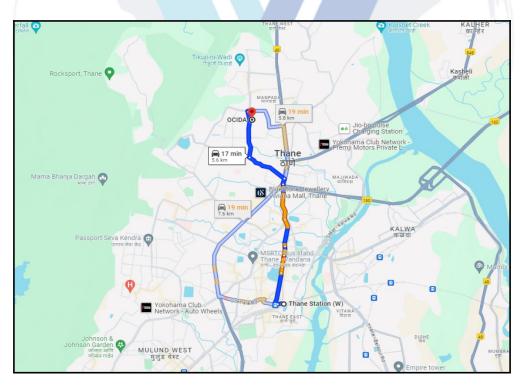

#### Longitude Latitude: 19°13'34.8"N 72°58'14.1"E

Note: The Blue line shows the route to site distance from nearest Railway Station (Thane - 5.6 Km).