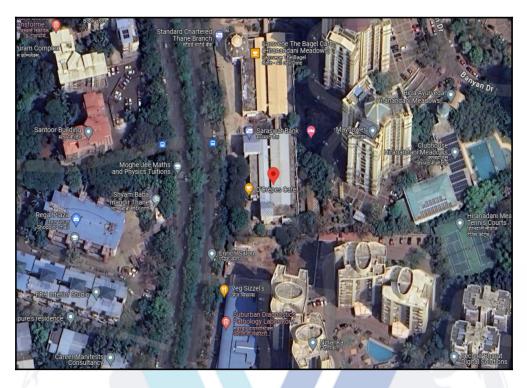

# Route Map of the property

Note: Red marks shows the exact location of the property