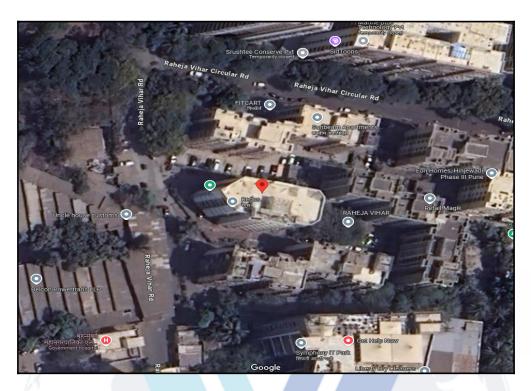

Boundaries of the property

| North | : Sunbeem Apartment |
|-------|---------------------|
| South | : Horizon Rajaswa   |
| East  | : Raheja Vihar      |
| West  | : Raheja Vihar Road |

Considering various parameters recorded, existing economic scenario, and the information that is available with reference to the development of neighbourhood and method selected for valuation, we are of the opinion that, the property premises can be assessed for this particular purpose at ₹ 3,19,94,226.00 (Rupees Three Crore Nineteen Lakh Ninety Four Thousand Two Hundred Twenty Six Only).

An ISO 9001 : 2015 Certified Company

|      | North                                                                                                  | : | Sunbeem Apartment                                                                                                                                                                       | By Building Plot No. 24                                                            |
|------|--------------------------------------------------------------------------------------------------------|---|-----------------------------------------------------------------------------------------------------------------------------------------------------------------------------------------|------------------------------------------------------------------------------------|
|      | South                                                                                                  | : | Horizon Rajaswa                                                                                                                                                                         | By Building Plot No. 13                                                            |
|      | East                                                                                                   | : | Raheja Vihar                                                                                                                                                                            | By Building Plot No. 22                                                            |
|      | West                                                                                                   | : | Raheja Vihar Road                                                                                                                                                                       | Partly by (13.40 M) 44'-0"<br>wide D.P. Road and partly by<br>Building Plot No. 13 |
| 13   | Dimensions of the site                                                                                 | • | N. A. as property under consid a building.                                                                                                                                              | eration is a Commercial Unit in                                                    |
|      |                                                                                                        | : | As per the Deed                                                                                                                                                                         | As per Actuals                                                                     |
|      | North                                                                                                  | : | -                                                                                                                                                                                       | -                                                                                  |
|      | South                                                                                                  |   |                                                                                                                                                                                         | -                                                                                  |
|      | East                                                                                                   | : | 7.72                                                                                                                                                                                    | (тм) -                                                                             |
|      | West                                                                                                   | : |                                                                                                                                                                                         | -                                                                                  |
| 14   | Extent of the site                                                                                     | : | Carpet Area in Sq. Ft. = 1708.4<br>(Area as per Site measuremen<br>Carpet Area in Sq. Ft. = 1389.4<br>(Area As Per Agreement)<br>Built Up Area in Sq. Ft. = 1666<br>(Carpet Area + 20%) | it)<br>00                                                                          |
| 14.1 | Latitude, Longitude & Co-ordinates of Unit                                                             |   | 19°6'59.7"N 72°53'35.8"E                                                                                                                                                                |                                                                                    |
| 15   | Extent of the site considered for Valuation (least of 13A& 13B)                                        |   | Carpet Area in Sq. Ft. = 1389<br>( Area As Per Agreement)                                                                                                                               | .00                                                                                |
| 16   | Whether occupied by the owner / tenant? If occupied by tenant since how long? Rent received per month. | : | Tenant Occupied                                                                                                                                                                         |                                                                                    |
| II   | APARTMENT BUILDING                                                                                     |   |                                                                                                                                                                                         |                                                                                    |
| 1.   | Nature of the Apartment                                                                                | : | Commercial                                                                                                                                                                              |                                                                                    |
| 2.   | Location                                                                                               |   |                                                                                                                                                                                         |                                                                                    |
|      | C.T.S. No.                                                                                             | : | CTS No - 119F/1A                                                                                                                                                                        |                                                                                    |
|      | Block No.                                                                                              | : | -                                                                                                                                                                                       |                                                                                    |
|      | Ward No.                                                                                               | : | -                                                                                                                                                                                       |                                                                                    |
|      | Village / Municipality / Corporation                                                                   |   | Village - Tungwa,<br>Municipal Corporation of Grea                                                                                                                                      | ter Mumbai (MCGM)                                                                  |