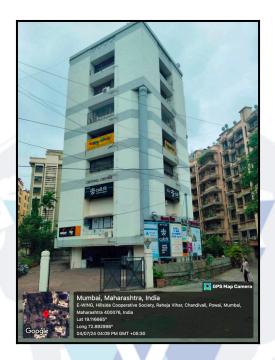

# Valuation Report of the Immovable Property

Details of the property under consideration:

Name of Owner : Mrs. Reeta Sabhani & Mr. Somesh Sabhani

Commercial Unit No. 406 to 409, 4<sup>th</sup> Floor, **"Crystal Centre"**, Plot No. 23, New/Current Survey No. 3(1B), 52(2A), 2(pt), 4(pt), 22(1B) & 56(B), CTS No. 119F/1A, Raheja Vihar, Off Chandivali Farm Road, Village - Tungwa, Chandivali, Taluka - Kurla, District - Mumbai Suburban, Powai, Andheri (East), Mumbai, PIN - 400 072, State - Maharashtra, India.

Latitude Longitude : 19°6'59.7"N 72°53'35.8"E

# VALUATION OPINION REPORT

This is to certify that the property bearing Commercial Unit No. 406 to 409, 4<sup>th</sup> Floor, "Crystal Centre", Plot No. 23, New/Current Survey No. 3(1B), 52(2A), 2(pt), 4(pt), 22(1B) & 56(B), CTS No. 119F/1A, Raheja Vihar, Off Chandivali Farm Road, Village - Tungwa, Chandivali, Taluka - Kurla, District - Mumbai Suburban, Powai, Andheri (East), Mumbai, PIN - 400 072, State - Maharashtra, India belongs to Mrs. Reeta Sabhani & Mr. Somesh Sabhani.