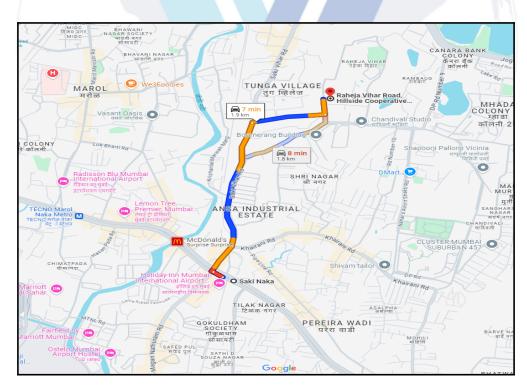

Since 1989

An ISO 9001 : 2015 Certified Company

| 5  | Brief description of the property (Including<br>Leasehold / freehold etc.)                                                                                         | :  | per site inspection, the comp<br>Reception Area + Working A                                                                                                                                                                                                                                                                                                                            | I Unit located on 4 <sup>th</sup> Floor. As<br>position of Commercial Unit is<br>rea + Cabin + Pantry + Toilet<br>at 1.8 km. distance from Saki |  |  |
|----|--------------------------------------------------------------------------------------------------------------------------------------------------------------------|----|----------------------------------------------------------------------------------------------------------------------------------------------------------------------------------------------------------------------------------------------------------------------------------------------------------------------------------------------------------------------------------------|-------------------------------------------------------------------------------------------------------------------------------------------------|--|--|
| 6  | Location of property                                                                                                                                               |    |                                                                                                                                                                                                                                                                                                                                                                                        |                                                                                                                                                 |  |  |
| a) | Plot No. / Survey No.                                                                                                                                              | :  | Plot No - 23 New Survey No - 3(1B), 52(2A), 2(pt), 4(pt), 22(1B) & 56(B)                                                                                                                                                                                                                                                                                                               |                                                                                                                                                 |  |  |
| b) | Door No.                                                                                                                                                           | :  | Commercial Unit No. 406 to 40                                                                                                                                                                                                                                                                                                                                                          | 9                                                                                                                                               |  |  |
| c) | C.T.S. No. / Village                                                                                                                                               | :  | CTS No - 119F/1A, Village - Tu                                                                                                                                                                                                                                                                                                                                                         | ingwa                                                                                                                                           |  |  |
| d) | Ward / Taluka                                                                                                                                                      | ÷  | Taluka - Kurla                                                                                                                                                                                                                                                                                                                                                                         |                                                                                                                                                 |  |  |
| e) | Mandal / District                                                                                                                                                  | :  | District - Mumbai Suburban                                                                                                                                                                                                                                                                                                                                                             | $\bigcirc$                                                                                                                                      |  |  |
| f) | Date of issue and validity of layout of approved map / plan                                                                                                        | :  | As Occupancy Certificate is received it may be assumed that the construction is as per Sanctioned Plan.                                                                                                                                                                                                                                                                                |                                                                                                                                                 |  |  |
| g) | Approved map / plan issuing authority                                                                                                                              | :  |                                                                                                                                                                                                                                                                                                                                                                                        |                                                                                                                                                 |  |  |
| h) | Whether genuineness or authenticity of approved map/ plan is verified                                                                                              | :  | N.A.                                                                                                                                                                                                                                                                                                                                                                                   |                                                                                                                                                 |  |  |
| i) | Any other comments by our empanelled valuers<br>on authentic of approved plan                                                                                      | :  | No                                                                                                                                                                                                                                                                                                                                                                                     |                                                                                                                                                 |  |  |
| 7  | Postal address of the property                                                                                                                                     |    | Commercial Unit No. 406 to 409, 4 <sup>th</sup> Floor, <b>"Crystal Centre"</b><br>Plot No. 23, New/Current Survey No. 3(1B), 52(2A), 2(pt)<br>4(pt), 22(1B) & 56(B), CTS No. 119F/1A, Raheja Vihar, O<br>Chandivali Farm Road, Village - Tungwa, Chandivali, Taluk<br>- Kurla, District - Mumbai Suburban, Powai, Andheri (East)<br>Mumbai, PIN - 400 072, State - Maharashtra, India. |                                                                                                                                                 |  |  |
| 8  | City / Town                                                                                                                                                        |    | City - Powai, Andheri (East), M                                                                                                                                                                                                                                                                                                                                                        | lumbai                                                                                                                                          |  |  |
|    | Residential area                                                                                                                                                   | 1: | No                                                                                                                                                                                                                                                                                                                                                                                     |                                                                                                                                                 |  |  |
|    | Commercial area                                                                                                                                                    | :  | Yes                                                                                                                                                                                                                                                                                                                                                                                    |                                                                                                                                                 |  |  |
|    | Industrial area                                                                                                                                                    | :  | No                                                                                                                                                                                                                                                                                                                                                                                     | 7                                                                                                                                               |  |  |
| 9  | Classification of the area                                                                                                                                         | -  |                                                                                                                                                                                                                                                                                                                                                                                        |                                                                                                                                                 |  |  |
|    | i) High / Middle / Poor                                                                                                                                            |    | Middle Class                                                                                                                                                                                                                                                                                                                                                                           |                                                                                                                                                 |  |  |
|    | ii) Urban / Semi Urban / Rura                                                                                                                                      |    | Urban                                                                                                                                                                                                                                                                                                                                                                                  |                                                                                                                                                 |  |  |
| 10 | Coming under Corporation limit / Village<br>Panchayat / Municipality                                                                                               | :  | Village - Tungwa<br>Municipal Corporation of Great                                                                                                                                                                                                                                                                                                                                     | er Mumbai (MCGM)                                                                                                                                |  |  |
| 11 | Whether covered under any State / Central Govt.<br>enactments (e.g., Urban Land Ceiling Act) or<br>notified under agency area/ scheduled area /<br>cantonment area | :  | No                                                                                                                                                                                                                                                                                                                                                                                     |                                                                                                                                                 |  |  |
| 12 | Boundaries of the property                                                                                                                                         | :  | As per site                                                                                                                                                                                                                                                                                                                                                                            | As per Document                                                                                                                                 |  |  |