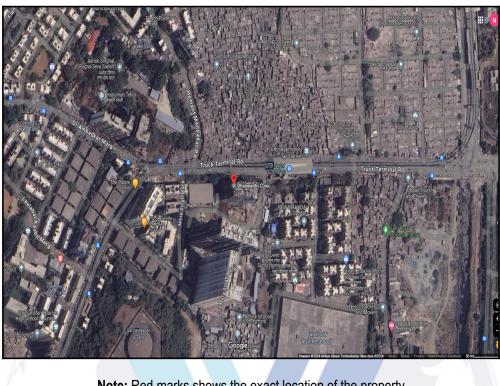

#### Details of the property under consideration:

Name of Owner : Mrs. Vidya Virendra Jadhavrao

Residential Flat No. 207, 2<sup>nd</sup> Floor, Building No 1B, "Siddha Sky Phase - 1", Raoli Camp, Khokri Agar, New 90 Feet Road, Hemant Manjrekar Road, Sardar Nagar No. 4, Village - Sion Division, Municipality Ward No. F/N, Koliwada, Mumbai, District - Mumbai City, PIN - 400 037, State -Maharashtra, India.

#### Latitude Longitude : 19°2'11.5"N 72°52'11.2"E

### VALUATION OPINION REPORT

This is to certify that the under construction property bearing Residential Flat No. 207, 2<sup>nd</sup> Floor, Building No 1B, **"Siddha Sky Phase - 1"**, Raoli Camp, Khokri Agar, New 90 Feet Road, Hemant Manjrekar Road, Sardar Nagar No. 4, Village - Sion Division, Municipality Ward No. F/N, Koliwada, Mumbai, District - Mumbai City, PIN - 400 037, State - Maharashtra, India belongs to **Mrs. Vidya Virendra Jadhavrao**.

Boundaries of the property

| North | : Truck Terminal Road         |
|-------|-------------------------------|
| South | : Mala Singh Marg & Slum Area |
| East  | : Arman Tower                 |
| West  | : Mara Singh Marg             |