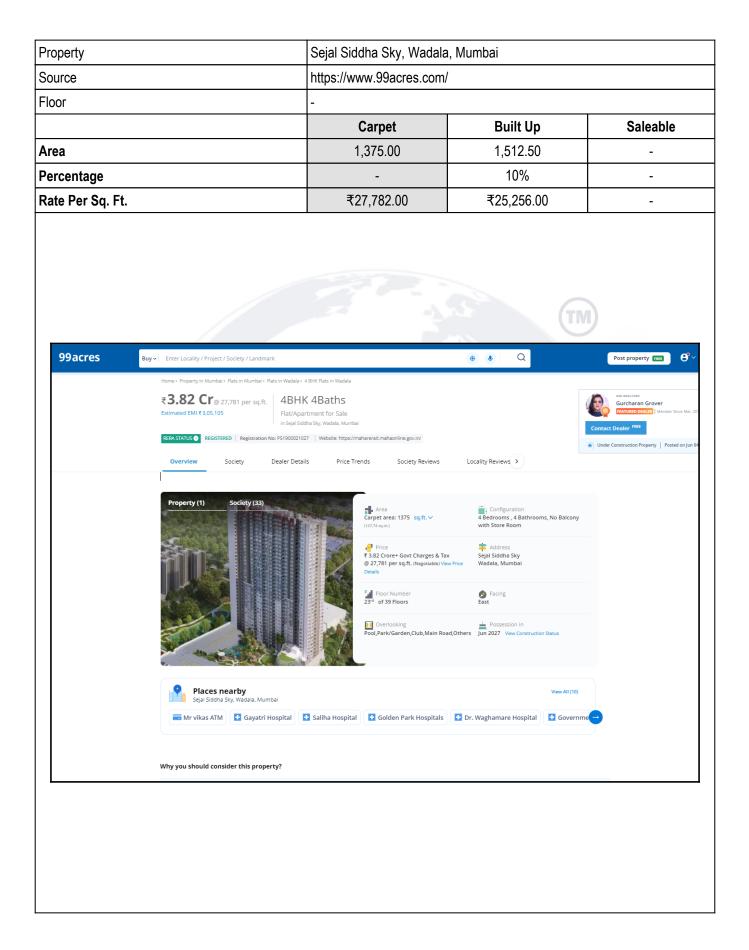

An ISO 9001 : 2015 Certified Company

|     | Assessment No.                                                                                                                                                                                                                                                                                    | : | Details Not Available                                                                                    |
|-----|---------------------------------------------------------------------------------------------------------------------------------------------------------------------------------------------------------------------------------------------------------------------------------------------------|---|----------------------------------------------------------------------------------------------------------|
|     | Tax paid in the name of                                                                                                                                                                                                                                                                           | : | Details Not Available                                                                                    |
|     | Tax amount                                                                                                                                                                                                                                                                                        | : | Details Not Available                                                                                    |
| 5.  | Electricity Service connection No.                                                                                                                                                                                                                                                                | : | Details Not Available                                                                                    |
|     | Meter Card is in the name of                                                                                                                                                                                                                                                                      | : | Details Not Available                                                                                    |
| 6.  | How is the maintenance of the Flat?                                                                                                                                                                                                                                                               | : | Building under constrution                                                                               |
| 7.  | Sale Deed executed in the name of                                                                                                                                                                                                                                                                 | : | Mrs. Vidya Virendra Jadhavrao                                                                            |
| 8.  | What is the undivided area of land as per Sale Deed?                                                                                                                                                                                                                                              | : | Details Not Available                                                                                    |
| 9.  | What is the plinth area of the Flat?                                                                                                                                                                                                                                                              | : | Built Up Area in Sq. Ft. = 444.00<br>(Carpet Area + 10%)                                                 |
| 10. | What is the floor space index (app.)                                                                                                                                                                                                                                                              | : | As per MCGM Norms                                                                                        |
| 11. | What is the Carpet area of the Flat?                                                                                                                                                                                                                                                              | : | Carpet Area in Sq. Ft. = 404.00<br>(As Per Area Agreement for sale (4 pages from the document))          |
| 12. | Is it Posh / I Class / Medium / Ordinary?                                                                                                                                                                                                                                                         | : | Medium                                                                                                   |
| 13. | Is it being used for Residential or Commercial purpose?                                                                                                                                                                                                                                           | ŀ | Proposed Residential Purpose                                                                             |
| 14. | Is it Owner-occupied or let out?                                                                                                                                                                                                                                                                  |   | Building Under Construction                                                                              |
| 15. | If rented, what is the monthly rent?                                                                                                                                                                                                                                                              | ÷ | 22,700/- (Expected rental income per month after completion of construction works)                       |
| IV  | MARKETABILITY                                                                                                                                                                                                                                                                                     |   |                                                                                                          |
| 1.  | How is the marketability?                                                                                                                                                                                                                                                                         | : | Good                                                                                                     |
| 2.  | What are the factors favoring for an extra Potential Value?                                                                                                                                                                                                                                       |   | Located in Developed Area                                                                                |
| 3.  | Any negative factors are observed which affect the market value in general?                                                                                                                                                                                                                       | : | No                                                                                                       |
| ۷   | Rate                                                                                                                                                                                                                                                                                              | - |                                                                                                          |
| 1.  | After analyzing the comparable sale instances,<br>what is the composite rate for a similar Flat with<br>same specifications in the adjoining locality? -<br>(Along with details / reference of at - least two<br>latest deals / transactions with respect to adjacent<br>properties in the areas) | : | ₹ 26192/- to ₹ 27782/- per Sq. Ft. on Carpet Area<br>₹ 23811/- to ₹ 25257/- per Sq. Ft. on Built Up Area |
| 2.  | Assuming it is a new construction, what is the<br>adopted basic composite rate of the Flat under<br>valuation after comparing with the specifications<br>and other factors with the Flat under comparison<br>(give details).                                                                      | : | ₹ 27,000/- per Sq. Ft.                                                                                   |