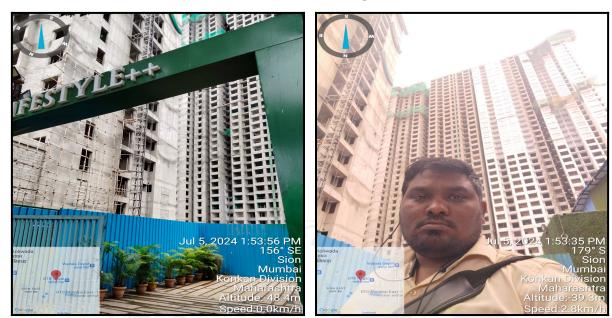

### VALUATION OPINION REPORT

This is to certify that the under construction property bearing Residential Flat No. 207, 2<sup>nd</sup> Floor, Building No 1B, **"Siddha Sky Phase - 1"**, Raoli Camp, Khokri Agar, New 90 Feet Road, Hemant Manjrekar Road, Sardar Nagar No. 4, Village - Sion Division, Municipality Ward No. F/N, Koliwada, Mumbai, District - Mumbai City, PIN - 400 037, State - Maharashtra, India belongs to **Mrs. Vidya Virendra Jadhavrao**.

Considering various parameters recorded, existing economic scenario, and the information that is available with reference to the development of neighbourhood and method selected for valuation, we are of the opinion that, the property premises can be assessed and Valued for SARFAESI Securitisation And Reconstruction Of Financial Assets And Enforcement Of Security Interest Act, 2002 purpose at ₹ 1,09,08,000.00 (Rupees One Crore Nine Lakh Eight Thousand Only) After completion of construction works. As per Site Inspection 72% Construction Work is Completed.

#### **Stage of Construction**

Since 1989

An ISO 9001 : 2015 Certified Company

|    | If under construnction, ex                                            | tent of completion |                                     |                                                                                                                                                                                            |                                                                                           |  |
|----|-----------------------------------------------------------------------|--------------------|-------------------------------------|--------------------------------------------------------------------------------------------------------------------------------------------------------------------------------------------|-------------------------------------------------------------------------------------------|--|
|    | RCC Footing/Foundation                                                | Complete           | R                                   | CC Plinth                                                                                                                                                                                  | Complete                                                                                  |  |
|    | Full Building Rcc                                                     | Complete           | In                                  | ternal Brick Work                                                                                                                                                                          | Complete                                                                                  |  |
|    | External Brick Work                                                   | Complete           | Int                                 | ternal Plastering                                                                                                                                                                          | Complete                                                                                  |  |
|    | External Plastering                                                   | Complete           | Flooring, Tilling, Kitchen Platform |                                                                                                                                                                                            | Completed upto 8th floor                                                                  |  |
|    | Total                                                                 | 72% work completed |                                     |                                                                                                                                                                                            |                                                                                           |  |
| 6  | Location of property                                                  |                    |                                     |                                                                                                                                                                                            |                                                                                           |  |
| a) | Plot No. / Survey No.                                                 |                    | :                                   |                                                                                                                                                                                            |                                                                                           |  |
| b) | Door No.                                                              |                    | :                                   | Residential Flat No. 207                                                                                                                                                                   |                                                                                           |  |
| c) | C.T.S. No. / Village                                                  |                    | :                                   | CTS No - 6 (pt), 16 (pt) to 21 (<br>No. 12 (pt) of sion Division, Vil                                                                                                                      |                                                                                           |  |
| d) | Ward / Taluka                                                         |                    | :                                   | MuncipalityWard No - F/N                                                                                                                                                                   |                                                                                           |  |
| e) | Mandal / District                                                     |                    | :                                   | District - Mumbai City                                                                                                                                                                     |                                                                                           |  |
| f) | Date of issue and validity of layout of approved map / plan           |                    | :                                   | N.A. Copy of Approved Buildin<br>Verified.                                                                                                                                                 | g plan were not provided & not                                                            |  |
| g) | Approved map / plan issuing authority                                 |                    |                                     |                                                                                                                                                                                            |                                                                                           |  |
| h) | Whether genuineness or authenticity of approved map/ plan is verified |                    | :                                   | Building under Constrution                                                                                                                                                                 |                                                                                           |  |
| i) | Any other comments by our on authentic of approved pl                 |                    | :                                   | N.A.                                                                                                                                                                                       |                                                                                           |  |
| 7  | Postal address of the property                                        |                    | :                                   | Residential Flat No. 207, 2 <sup>nd</sup> F<br>Sky Phase - 1", Raoli Cam<br>Road, Hemant Manjrekar Roa<br>- Sion Division, Municipalit<br>Mumbai, District - Mumbai<br>Maharashtra, India. | p, Khokri Agar, New 90 Fee<br>d, Sardar Nagar No. 4 , Village<br>y Ward No. F/N, Koliwada |  |
| 8  | City / Town                                                           |                    |                                     |                                                                                                                                                                                            | /                                                                                         |  |
|    | Residential area                                                      |                    | :                                   | Yes                                                                                                                                                                                        |                                                                                           |  |
|    | Commercial area                                                       |                    | :                                   | No                                                                                                                                                                                         |                                                                                           |  |
|    | Industrial area                                                       |                    | :                                   | No                                                                                                                                                                                         |                                                                                           |  |
| 9  | Classification of the area                                            |                    |                                     |                                                                                                                                                                                            |                                                                                           |  |
|    | i) High / Middle / Poor                                               |                    |                                     | Middle Class                                                                                                                                                                               |                                                                                           |  |
|    | ii) Urban / Semi Urban / Ru                                           | ra                 |                                     | Urban                                                                                                                                                                                      |                                                                                           |  |
| 10 | Coming under Corporation<br>Panchayat / Municipality                  | limit / Village    | :                                   | Village - Sion Division<br>Municipal Corporation of Great                                                                                                                                  | er Mumbai (MCGM)                                                                          |  |