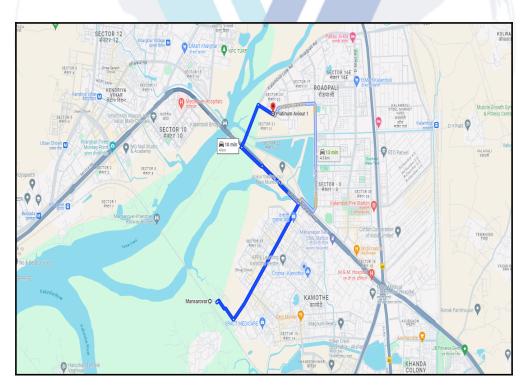

### Longitude Latitude: 19°2'9.6"N 73°5'24.4"E

Note: The Blue line shows the route to site distance from nearest Railway Station (Mansarovar - 4.0 Km.).