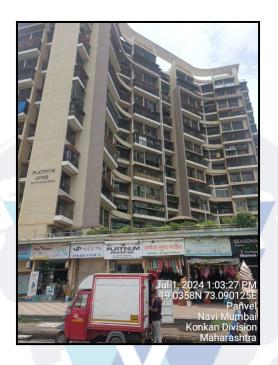

# Valuation Report of the Immovable Property

Details of the property under consideration:

Name of Owner : Mrs. Laxmina Dev Raj Gupta, Mr. Gupta Ramdayal Devraj & Mr. Gupta Dindayal Devraj

Residential Flat No. 706, 7<sup>th</sup> Floor, **"Platinum Avior Co-op. Hsg. Soc. Ltd."**, Plot No. 24 & 24A, Sector 20, Village - Roadpali, Kalamboli, Taluka - Panvel, District - Raigad, Navi Mumbai, PIN Code -410 218, State - Maharashtra, India.

## VALUATION OPINION REPORT

This is to certify that the property bearing Residential Flat No. 706, 7<sup>th</sup> Floor, "Platinum Avior Co-op. Hsg. Soc. Ltd.", Plot No. 24 & 24A, Sector 20, Village - Roadpali, Kalamboli, Taluka - Panvel, District - Raigad, Navi Mumbai, PIN Code - 410 218, State - Maharashtra, India belongs to Mrs. Laxmina Dev Raj Gupta, Mr. Gupta Ramdayal Devraj & Mr. Gupta Dindayal Devraj.