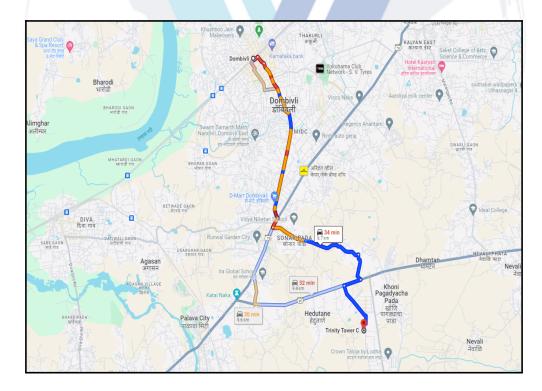

## **VALUATION REPORT (IN RESPECT OF FLAT)**

|    | Gener                                                                                                                                                                                                                                                                                                                                         | General                                                     |   |                                                                                                                                                                                                                                                                                                                                                                               |  |  |
|----|-----------------------------------------------------------------------------------------------------------------------------------------------------------------------------------------------------------------------------------------------------------------------------------------------------------------------------------------------|-------------------------------------------------------------|---|-------------------------------------------------------------------------------------------------------------------------------------------------------------------------------------------------------------------------------------------------------------------------------------------------------------------------------------------------------------------------------|--|--|
| 1  | Purpos                                                                                                                                                                                                                                                                                                                                        | se for which the valuation is made                          | : | To assess Fair Market Value of the property for Bank Loan Purpose.                                                                                                                                                                                                                                                                                                            |  |  |
| 2  | a)                                                                                                                                                                                                                                                                                                                                            | Date of inspection                                          | : | 01.07.2024                                                                                                                                                                                                                                                                                                                                                                    |  |  |
|    | b)                                                                                                                                                                                                                                                                                                                                            | Date of which the valuation is made                         | : | 02.07.2024                                                                                                                                                                                                                                                                                                                                                                    |  |  |
| 3  | List of documents produced for perusal:  I) Copy of Agreement for sale No.9397/2022 Dated 01.07.2022 between Macrotech Developers Limited (The Company) And Vinita Mishra & Ravinder Jamwal(The Purchaser).  II) Copy of Occupancy Certificate Document No.OC / A.N.V.P. / Village - Antarli, Khoni & Other / SS Thane / 29 Dated 08.02.2022. |                                                             |   |                                                                                                                                                                                                                                                                                                                                                                               |  |  |
| 4  | Name of the owner(s) and his / their address (es) with Phone no. (details of share of each owner in case of joint ownership)                                                                                                                                                                                                                  |                                                             |   | Vinita Mishra And Ravinder Jamwal  Residential Flat No. 104, 1st Floor, Wing - C, "Trinity", Palava Trinity, Taloja Bypass Road, Village - Khoni, Taluka - Kalyan, District - Thane, Dombivali (East), PIN - 421 204, State - Maharashtra, India.  Contact Person: Ravinder Jamwal (Owner) Mobile No. 8879737813  Joint Ownership Details of ownership share is not available |  |  |
| 5  |                                                                                                                                                                                                                                                                                                                                               | escription of the property (Including nold / freehold etc.) | : | The property is a Residential Flat located on 1 <sup>st</sup> Floor. The composition of Residential Flat is 4 Bedroom + Living Room + Kitchen + 5 Passage + 2 Toilet. (3 BHK) The property is at 8.7 Km. distance from Dombivali Railway Station.                                                                                                                             |  |  |
| 6  | Location                                                                                                                                                                                                                                                                                                                                      | on of property                                              |   |                                                                                                                                                                                                                                                                                                                                                                               |  |  |
| a) | Plot No                                                                                                                                                                                                                                                                                                                                       | o. / Survey No.                                             | : | New Survey No - 68, 149/1, 150/10                                                                                                                                                                                                                                                                                                                                             |  |  |
| b) | Door N                                                                                                                                                                                                                                                                                                                                        | lo.                                                         | : | Residential Flat No. 104                                                                                                                                                                                                                                                                                                                                                      |  |  |
| c) | C.T.S.                                                                                                                                                                                                                                                                                                                                        | No. / Village                                               | : | Village - Khoni                                                                                                                                                                                                                                                                                                                                                               |  |  |