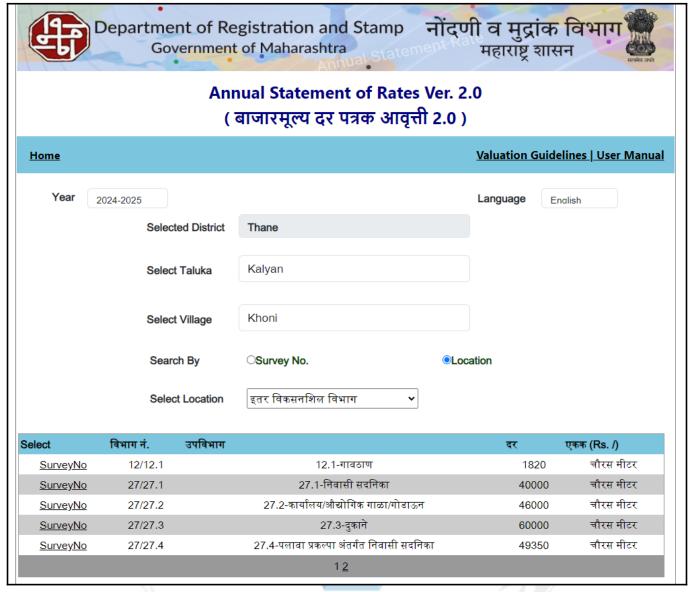

## **VALUATION REPORT (IN RESPECT OF FLAT)**

|    | Gener                                                                                                                                                                                                                                                                                                                                         | General                                                     |   |                                                                                                                                                                                                                                                                                                                                                                               |  |  |
|----|-----------------------------------------------------------------------------------------------------------------------------------------------------------------------------------------------------------------------------------------------------------------------------------------------------------------------------------------------|-------------------------------------------------------------|---|-------------------------------------------------------------------------------------------------------------------------------------------------------------------------------------------------------------------------------------------------------------------------------------------------------------------------------------------------------------------------------|--|--|
| 1  | Purpos                                                                                                                                                                                                                                                                                                                                        | se for which the valuation is made                          | : | To assess Fair Market Value of the property for Bank Loan Purpose.                                                                                                                                                                                                                                                                                                            |  |  |
| 2  | a)                                                                                                                                                                                                                                                                                                                                            | Date of inspection                                          | : | 01.07.2024                                                                                                                                                                                                                                                                                                                                                                    |  |  |
|    | b)                                                                                                                                                                                                                                                                                                                                            | Date of which the valuation is made                         | : | 02.07.2024                                                                                                                                                                                                                                                                                                                                                                    |  |  |
| 3  | List of documents produced for perusal:  I) Copy of Agreement for sale No.9397/2022 Dated 01.07.2022 between Macrotech Developers Limited (The Company) And Vinita Mishra & Ravinder Jamwal(The Purchaser).  II) Copy of Occupancy Certificate Document No.OC / A.N.V.P. / Village - Antarli, Khoni & Other / SS Thane / 29 Dated 08.02.2022. |                                                             |   |                                                                                                                                                                                                                                                                                                                                                                               |  |  |
| 4  | Name of the owner(s) and his / their address (es) with Phone no. (details of share of each owner in case of joint ownership)                                                                                                                                                                                                                  |                                                             |   | Vinita Mishra And Ravinder Jamwal  Residential Flat No. 104, 1st Floor, Wing - C, "Trinity", Palava Trinity, Taloja Bypass Road, Village - Khoni, Taluka - Kalyan, District - Thane, Dombivali (East), PIN - 421 204, State - Maharashtra, India.  Contact Person: Ravinder Jamwal (Owner) Mobile No. 8879737813  Joint Ownership Details of ownership share is not available |  |  |
| 5  |                                                                                                                                                                                                                                                                                                                                               | escription of the property (Including nold / freehold etc.) | : | The property is a Residential Flat located on 1 <sup>st</sup> Floor. The composition of Residential Flat is 4 Bedroom + Living Room + Kitchen + 5 Passage + 2 Toilet. (3 BHK) The property is at 8.7 Km. distance from Dombivali Railway Station.                                                                                                                             |  |  |
| 6  | Location                                                                                                                                                                                                                                                                                                                                      | on of property                                              |   |                                                                                                                                                                                                                                                                                                                                                                               |  |  |
| a) | Plot No                                                                                                                                                                                                                                                                                                                                       | o. / Survey No.                                             | : | New Survey No - 68, 149/1, 150/10                                                                                                                                                                                                                                                                                                                                             |  |  |
| b) | Door N                                                                                                                                                                                                                                                                                                                                        | lo.                                                         | : | Residential Flat No. 104                                                                                                                                                                                                                                                                                                                                                      |  |  |
| c) | C.T.S.                                                                                                                                                                                                                                                                                                                                        | No. / Village                                               | : | Village - Khoni                                                                                                                                                                                                                                                                                                                                                               |  |  |

| d) | Ward / Taluka                                                                                                                                             | : | Taluka - Kalyan                                                                                                                              |                                  |
|----|-----------------------------------------------------------------------------------------------------------------------------------------------------------|---|----------------------------------------------------------------------------------------------------------------------------------------------|----------------------------------|
| e) | Mandal / District                                                                                                                                         | : | District - Thane                                                                                                                             |                                  |
| f) | Date of issue and validity of layout of approved map / plan                                                                                               | : | As Occupancy Certificate is received it may be assumed the construction is as per sanctioned plan.                                           |                                  |
| g) | Approved map / plan issuing authority                                                                                                                     | : |                                                                                                                                              |                                  |
| h) | Whether genuineness or authenticity of approved map/ plan is verified                                                                                     | : | N.A.                                                                                                                                         |                                  |
| i) | Any other comments by our empanelled valuers on authentic of approved plan                                                                                | : | N.A.                                                                                                                                         |                                  |
| 7  | Postal address of the property                                                                                                                            |   | Residential Flat No. 104, 1 <sup>st</sup><br>Palava Trinity, Taloja Bypass F<br>Kalyan, District - Thane, Dom<br>State - Maharashtra, India. | Road, Village - Khoni, Taluka -  |
| 8  | City / Town                                                                                                                                               |   | City - Dombivali (East)                                                                                                                      |                                  |
|    | Residential area                                                                                                                                          | : | Yes                                                                                                                                          |                                  |
|    | Commercial area                                                                                                                                           | : | No                                                                                                                                           |                                  |
|    | Industrial area                                                                                                                                           | : | No                                                                                                                                           |                                  |
| 9  | Classification of the area                                                                                                                                |   |                                                                                                                                              |                                  |
|    | i) High / Middle / Poor                                                                                                                                   |   | Middle Class                                                                                                                                 |                                  |
|    | ii) Urban / Semi Urban / Rura                                                                                                                             | V | Urban                                                                                                                                        | )                                |
| 10 | Coming under Corporation limit / Village Panchayat / Municipality                                                                                         |   | Village - Khoni<br>Kalyan Dombivali Municipal Corporation                                                                                    |                                  |
| 11 | Whether covered under any State / Central Govt. enactments (e.g., Urban Land Ceiling Act) or notified under agency area/ scheduled area / cantonment area | : | No                                                                                                                                           |                                  |
| 12 | Boundaries of the property                                                                                                                                | : | As per site                                                                                                                                  | As per Document                  |
|    | North                                                                                                                                                     | : | B - Wing                                                                                                                                     | Details not available            |
|    | South                                                                                                                                                     | : | Residential Building                                                                                                                         | Details not available            |
|    | East                                                                                                                                                      | : | Internal Road                                                                                                                                | Details not available            |
|    | West                                                                                                                                                      | : | Internal Road                                                                                                                                | Details not available            |
| 13 | Dimensions of the site                                                                                                                                    | : | N. A. as property under consider a building.                                                                                                 | eration is a Residential Flat in |
|    |                                                                                                                                                           | : | As per the Deed                                                                                                                              | As per Actuals                   |
|    | North                                                                                                                                                     | : | -                                                                                                                                            | -                                |
|    |                                                                                                                                                           | _ |                                                                                                                                              |                                  |
|    | South                                                                                                                                                     | : | -                                                                                                                                            | -                                |