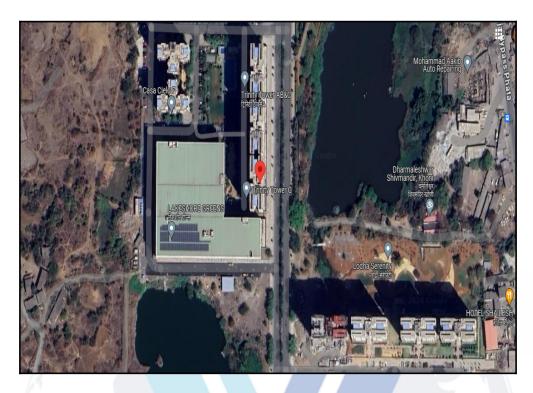

# Details of the property under consideration:

Name of Owner: Vinita Mishra And Ravinder Jamwal

Residential Flat No. 104, 1st Floor, Wing - C, "Trinity", Palava Trinity, Taloja Bypass Road, Village -Khoni, Taluka - Kalyan, District - Thane, Dombivali (East), PIN - 421 204, State - Maharashtra, India.

Latitude Longitude: 19°9'59.2"N 73°6'46.2"E