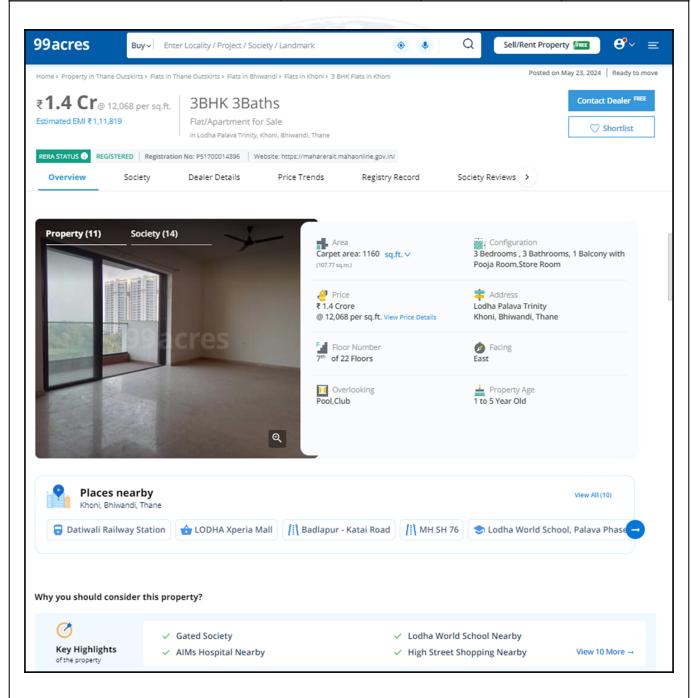

# Details of the property under consideration:

Name of Owner: Vinita Mishra And Ravinder Jamwal

Residential Flat No. 104, 1st Floor, Wing - C, "Trinity", Palava Trinity, Taloja Bypass Road, Village -Khoni, Taluka - Kalyan, District - Thane, Dombivali (East), PIN - 421 204, State - Maharashtra, India.

# **VALUATION OPINION REPORT**

This is to certify that the property bearing Residential Flat No. 104, 1<sup>st</sup> Floor, Wing - C, "Trinity", Palava Trinity, Taloja Bypass Road, Village - Khoni, Taluka - Kalyan, District - Thane, Dombivali (East), PIN - 421 204, State -Maharashtra, India belongs to Vinita Mishra And Ravinder Jamwal.

## **VALUATION REPORT (IN RESPECT OF FLAT)**

|    | Gener                                                                                                                                                                                                                                                                                                                                         | General                                                     |   |                                                                                                                                                                                                                                                                                                                                                                               |  |  |
|----|-----------------------------------------------------------------------------------------------------------------------------------------------------------------------------------------------------------------------------------------------------------------------------------------------------------------------------------------------|-------------------------------------------------------------|---|-------------------------------------------------------------------------------------------------------------------------------------------------------------------------------------------------------------------------------------------------------------------------------------------------------------------------------------------------------------------------------|--|--|
| 1  | Purpos                                                                                                                                                                                                                                                                                                                                        | se for which the valuation is made                          | : | To assess Fair Market Value of the property for Bank Loan Purpose.                                                                                                                                                                                                                                                                                                            |  |  |
| 2  | a)                                                                                                                                                                                                                                                                                                                                            | Date of inspection                                          | : | 01.07.2024                                                                                                                                                                                                                                                                                                                                                                    |  |  |
|    | b)                                                                                                                                                                                                                                                                                                                                            | Date of which the valuation is made                         | : | 02.07.2024                                                                                                                                                                                                                                                                                                                                                                    |  |  |
| 3  | List of documents produced for perusal:  I) Copy of Agreement for sale No.9397/2022 Dated 01.07.2022 between Macrotech Developers Limited (The Company) And Vinita Mishra & Ravinder Jamwal(The Purchaser).  II) Copy of Occupancy Certificate Document No.OC / A.N.V.P. / Village - Antarli, Khoni & Other / SS Thane / 29 Dated 08.02.2022. |                                                             |   |                                                                                                                                                                                                                                                                                                                                                                               |  |  |
| 4  | Name of the owner(s) and his / their address (es) with Phone no. (details of share of each owner in case of joint ownership)                                                                                                                                                                                                                  |                                                             |   | Vinita Mishra And Ravinder Jamwal  Residential Flat No. 104, 1st Floor, Wing - C, "Trinity", Palava Trinity, Taloja Bypass Road, Village - Khoni, Taluka - Kalyan, District - Thane, Dombivali (East), PIN - 421 204, State - Maharashtra, India.  Contact Person: Ravinder Jamwal (Owner) Mobile No. 8879737813  Joint Ownership Details of ownership share is not available |  |  |
| 5  |                                                                                                                                                                                                                                                                                                                                               | escription of the property (Including nold / freehold etc.) | : | The property is a Residential Flat located on 1 <sup>st</sup> Floor. The composition of Residential Flat is 4 Bedroom + Living Room + Kitchen + 5 Passage + 2 Toilet. (3 BHK) The property is at 8.7 Km. distance from Dombivali Railway Station.                                                                                                                             |  |  |
| 6  | Location                                                                                                                                                                                                                                                                                                                                      | on of property                                              |   |                                                                                                                                                                                                                                                                                                                                                                               |  |  |
| a) | Plot No                                                                                                                                                                                                                                                                                                                                       | o. / Survey No.                                             | : | New Survey No - 68, 149/1, 150/10                                                                                                                                                                                                                                                                                                                                             |  |  |
| b) | Door N                                                                                                                                                                                                                                                                                                                                        | lo.                                                         | : | Residential Flat No. 104                                                                                                                                                                                                                                                                                                                                                      |  |  |
| c) | C.T.S.                                                                                                                                                                                                                                                                                                                                        | No. / Village                                               | : | Village - Khoni                                                                                                                                                                                                                                                                                                                                                               |  |  |