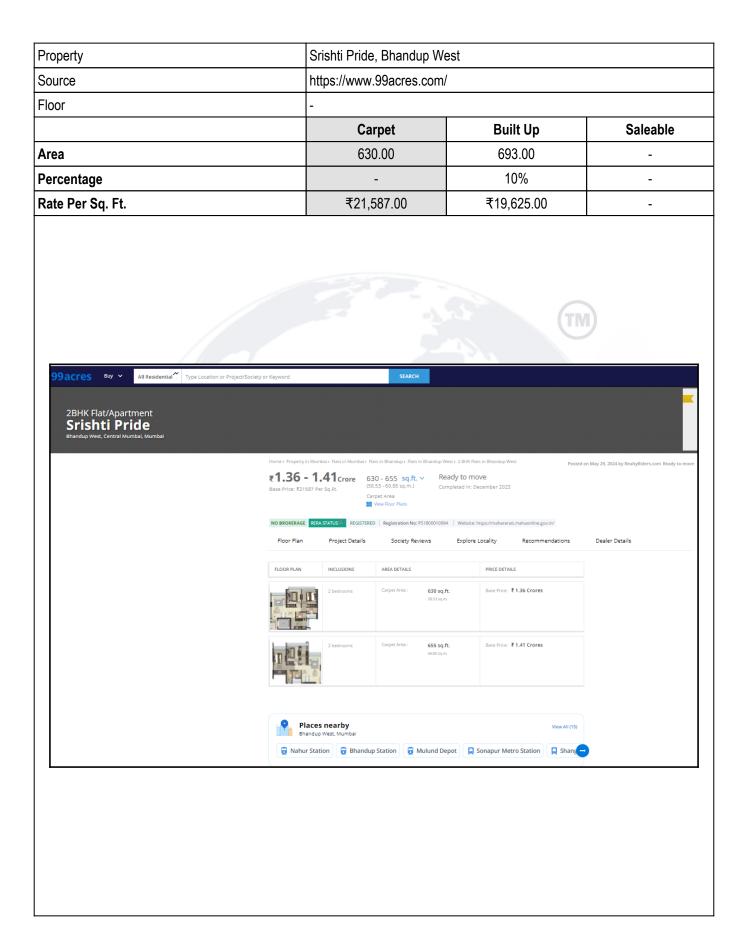

## Method of Valuation / Approach

The sales comparison approach uses the market data of sale prices to estimate the value of a real estate property. Property valuation in this method is done by comparing a property to other similar properties that have been recently sold. Comparable properties, also known as comparables, or comps, must share certain features with the property in question. Some of these include physical features such as square footage, number of rooms, condition, and age of the building; however, the most important factor is no doubt the location of the property. Adjustments are usually needed to account for differences as no two properties are exactly the same. To make proper adjustments when comparing properties, real estate appraisers must know the differences between the comparable properties and how to value these differences. The sales comparison approach is commonly used for Residential Flat, where there are typically many comparables available to analyze. As the property is a Residential Flat, we have adopted Sale Comparison Approach Method for the purpose of valuation . The Price for similar type of property in the nearby vicinity is in the range of ₹ 21,588/- to ₹ 26,191/- per Sq. Ft. on Carpet Area / ₹ 19,625/- to ₹ 23,810/- per Sq. Ft. on BuiltUp Area. Considering the rate with attached report , current market conditions , demand and supply position, Flat size, location, upswing in real estate prices , sustained demand for Residential Flat, all round development of Residential and Commercial application in the locality etc. We estimate ₹24,000.00 per Sq. Ft. on Carpet Area for valuation.