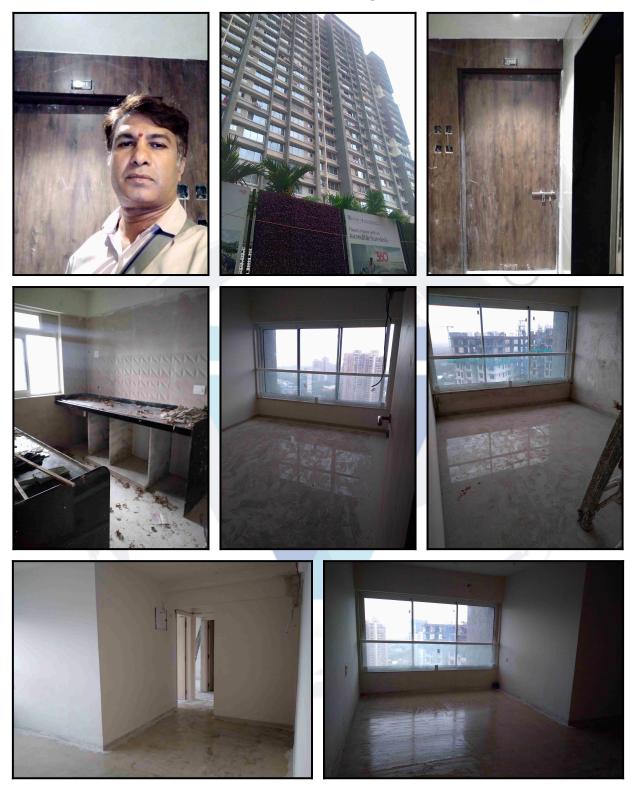

| Good                                      |
| Likely rental values in future                                                                                                                                                                                                     | 38,000/- Expected rental income per month |
| Any likely income it may generate                                                                                                                                                                                                  | Rental Income                             |





#### 1,00,72,755.00

## Actual Site Photographs









## Route Map of the property



Note: Red marks shows the exact location of the property



#### Longitude Latitude: 19°9'20.6"N 72°56'25.7"E

Note: The Blue line shows the route to site distance from nearest Railway Station (Bhandup - 2.0 Km.).



## **Ready Reckoner Rate**

| Department of Re<br>Governmen                                                      | egistration and Sta<br>t of Maharashtra                  | mp नोंद्       | णी व मुद्र<br>महाराष्ट्र | ांक विभाग<br>शासन                  |                 |
|------------------------------------------------------------------------------------|----------------------------------------------------------|----------------|--------------------------|------------------------------------|-----------------|
|