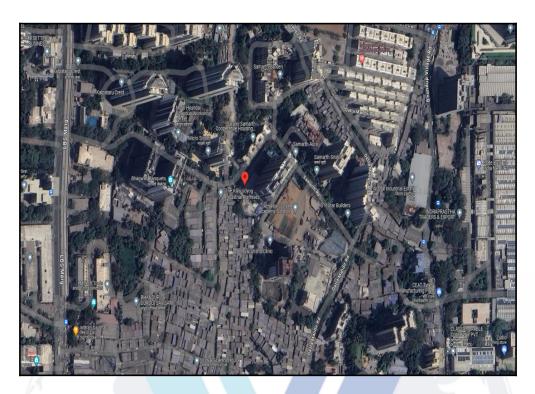

## Route Map of the property

Note: Red marks shows the exact location of the property