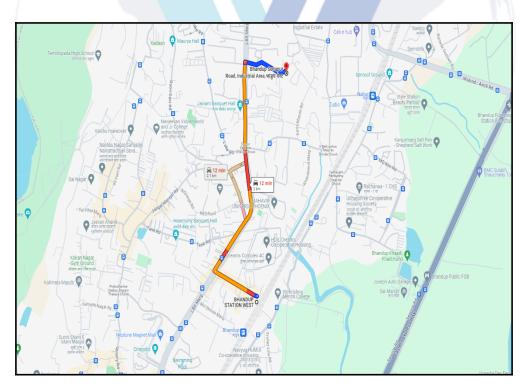

## Route Map of the property

Note: Red marks shows the exact location of the property

#### Longitude Latitude: 19°9'20.6"N 72°56'25.7"E

Note: The Blue line shows the route to site distance from nearest Railway Station (Bhandup - 2.0 Km.).