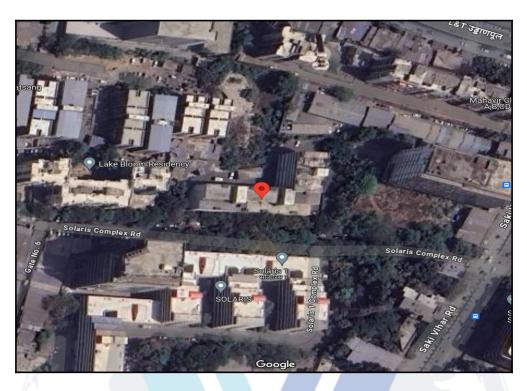

# Route Map of the property

Note: Red marks shows the exact location of the property