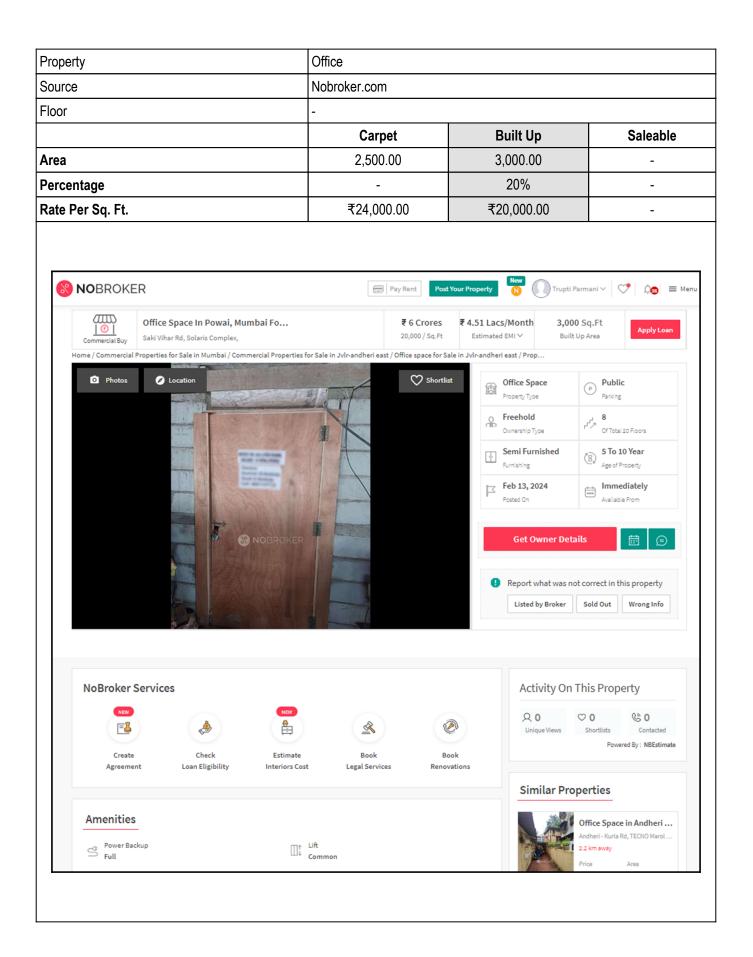

# Method of Valuation / Approach

The sales comparison approach uses the market data of sale prices to estimate the value of a real estate property. Property valuation in this method is done by comparing a property to other similar properties that have been recently sold. Comparable properties, also known as comparables, or comps, must share certain features with the property in question. Some of these include physical features such as square footage, number of rooms, condition, and age of the building; however, the most important factor is no doubt the location of the property. Adjustments are usually needed to account for differences as no two properties are exactly the same. To make proper adjustments when comparing properties, real estate appraisers must know the differences between the comparable properties and how to value these differences. The sales comparison approach is commonly used for Industrial Unit, where there are typically many comparables available to analyze. As the property is a Industrial Unit, we have adopted Sale Comparison Approach Method for the purpose of valuation .The Price for similar type of property in the nearby vicinity is in the range of ₹ 17847.00 to ₹ 24000.00 per Sq. Ft. on Carpet Area / ₹ 14872.00 to ₹ 20000.00 per Sq. Ft. on BuiltUp Area. Considering the rate with attached report, current market conditions, demand and supply position, Unit size, location, upswing in real estate prices, sustained demand for Industrial Unit, all round development of Residential and Commercial application in the locality etc. We estimate ₹16,956.00 per Sq. Ft. on Built Up Area for valuation.