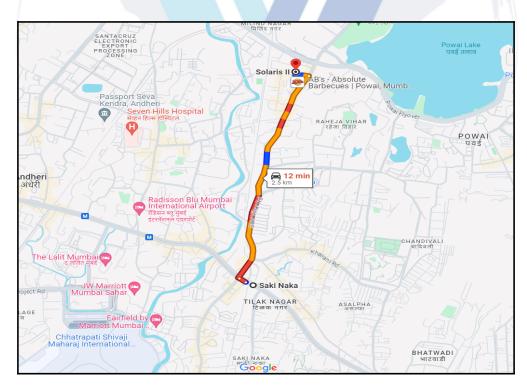

#### Longitude Latitude: 19°7'26.9"N 72°53'29.2"E

Note: The Blue line shows the route to site distance from nearest Metro Station (Saki Naka - 2.5 km.).