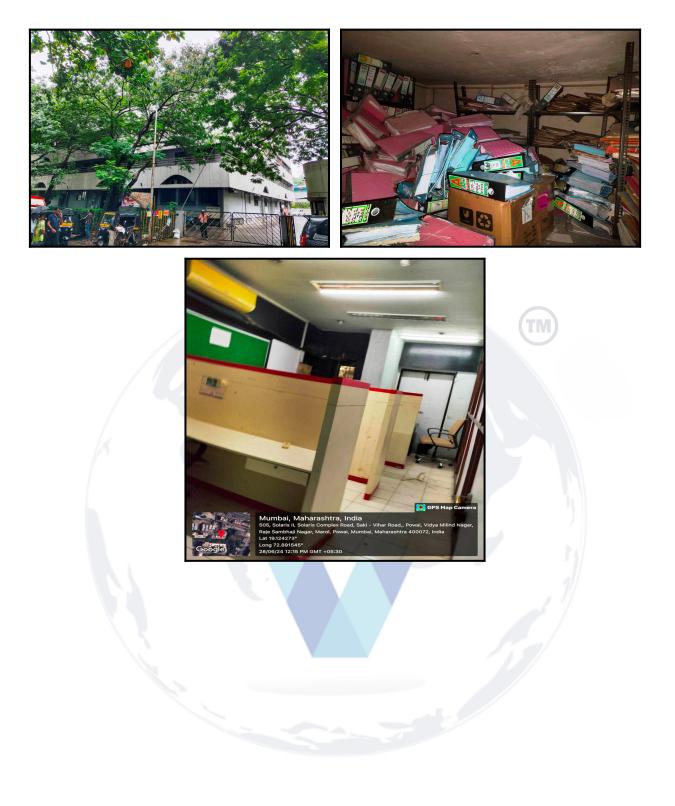

| Good                                        |
| Likely rental values in future                                                                                                                                                                                                     | ₹ 65,200 (Expected rental income per month) |
| Any likely income it may generate                                                                                                                                                                                                  | Rental Income                               |



Since 1989















# **Actual Site Photographs**













# Route Map of the property



Note: Red marks shows the exact location of the property



#### Longitude Latitude: 19°7'26.9"N 72°53'29.2"E

Note: The Blue line shows the route to site distance from nearest Metro Station (Saki Naka - 2.5 km.).



# **Ready Reckoner Rate**

|                                                                                                                                                                                                   |                                                                                       |                                                                          | : April 2024 To 31st March 20:                                                   |