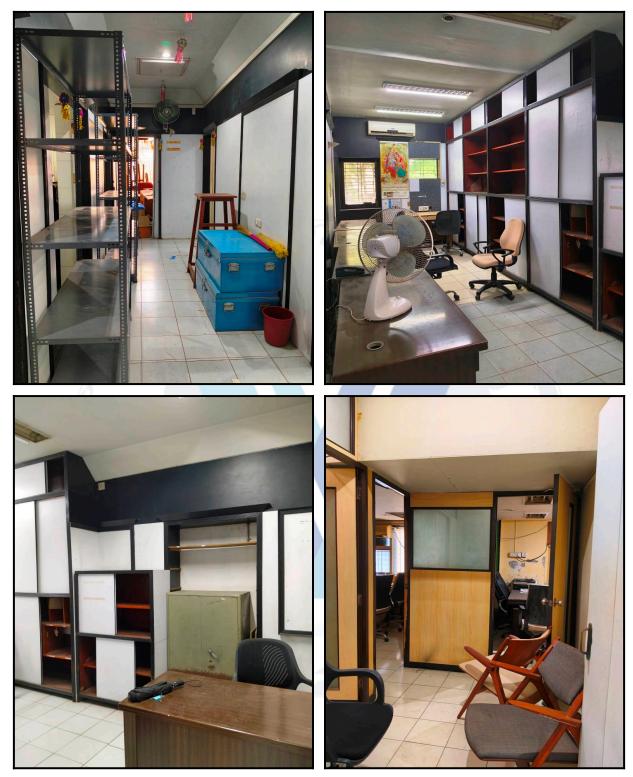

| Good                                        |
| Likely rental values in future                                                                                                                                                                                                     | ₹ 65,200 (Expected rental income per month) |
| Any likely income it may generate                                                                                                                                                                                                  | Rental Income                               |



Since 1989















# **Actual Site Photographs**













# Route Map of the property



Note: Red marks shows the exact location of the property



#### Longitude Latitude: 19°7'26.9"N 72°53'29.2"E

Note: The Blue line shows the route to site distance from nearest Metro Station (Saki Naka - 2.5 km.).



# **Ready Reckoner Rate**

|                                                                                                                                                                                                   |                                                                                       |                                                                          | : April 2024 To 31st March 20:                                                   |