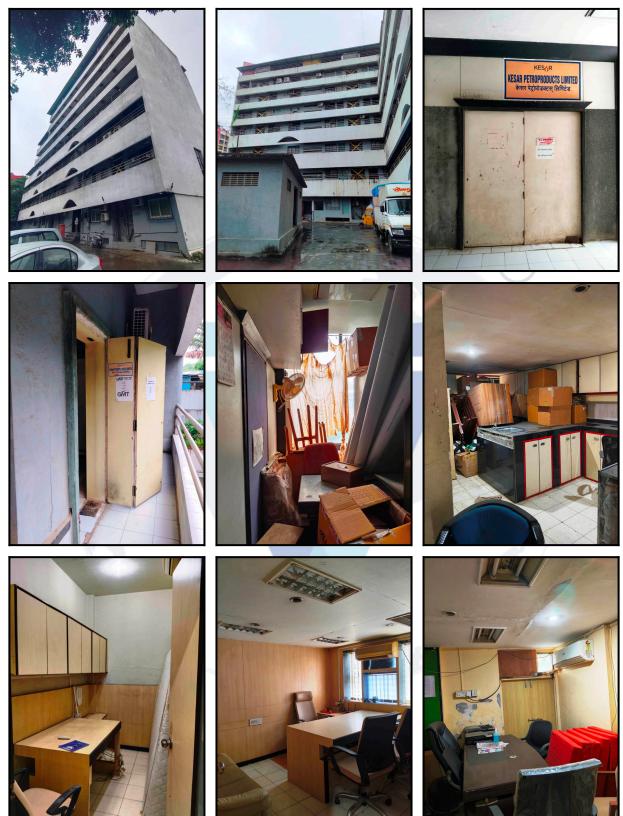

| Good                                        |
| Likely rental values in future                                                                                                                                                                                                     | ₹ 65,200 (Expected rental income per month) |
| Any likely income it may generate                                                                                                                                                                                                  | Rental Income                               |



Since 1989















# **Actual Site Photographs**













# Route Map of the property



Note: Red marks shows the exact location of the property



#### Longitude Latitude: 19°7'26.9"N 72°53'29.2"E

Note: The Blue line shows the route to site distance from nearest Metro Station (Saki Naka - 2.5 km.).



# **Ready Reckoner Rate**

|                                                                                                                                                                                                   |                                                                                       |                                                                          | : April 2024 To 31st March 20:                                                   |