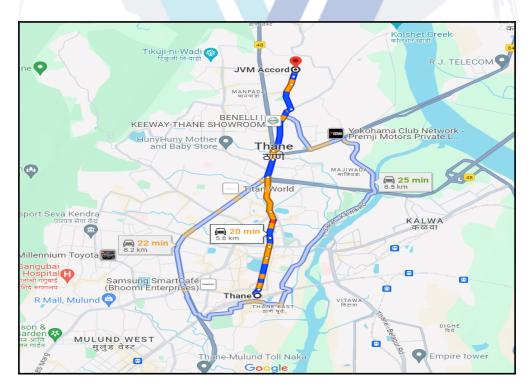

#### Longitude Latitude: 19°14'10.8"N 72°58'54.3"E

Note: The Blue line shows the route to site distance from nearest Railway Station (Thane - 5.8 km.).