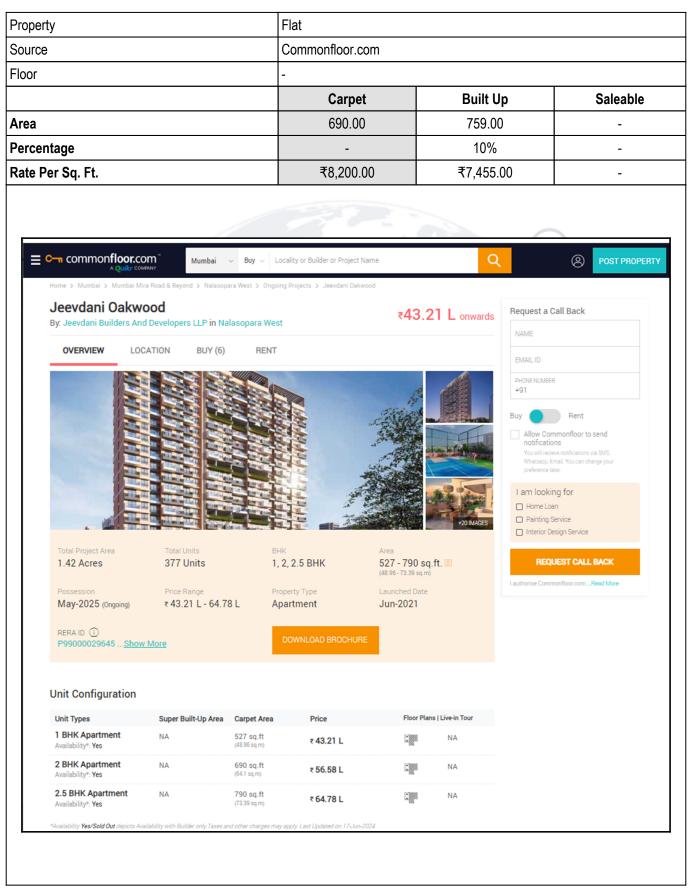

An ISO 9001 : 2015 Certified Company

|     | Finishing                                                                                                                                                                                                                                                                                         | :  | Proposed Cement Plastering                                                                                                                                        |
|-----|---------------------------------------------------------------------------------------------------------------------------------------------------------------------------------------------------------------------------------------------------------------------------------------------------|----|-------------------------------------------------------------------------------------------------------------------------------------------------------------------|
| 4.  | House Tax                                                                                                                                                                                                                                                                                         |    |                                                                                                                                                                   |
|     | Assessment No.                                                                                                                                                                                                                                                                                    | :  | Information not available                                                                                                                                         |
|     | Tax paid in the name of                                                                                                                                                                                                                                                                           | :  | Information not available                                                                                                                                         |
|     | Tax amount                                                                                                                                                                                                                                                                                        | :  | Information not available                                                                                                                                         |
| 5.  | Electricity Service connection No.                                                                                                                                                                                                                                                                | :  | Information not available                                                                                                                                         |
|     | Meter Card is in the name of                                                                                                                                                                                                                                                                      | :  | Information not available                                                                                                                                         |
| 6.  | How is the maintenance of the Flat?                                                                                                                                                                                                                                                               | :  | Building Under Construction                                                                                                                                       |
| 7.  | Sale Deed executed in the name of                                                                                                                                                                                                                                                                 | :  | Mihir Shankar Virkar & Virkar Shankar Kisan                                                                                                                       |
| 8.  | What is the undivided area of land as per Sale Deed?                                                                                                                                                                                                                                              |    | Information not available                                                                                                                                         |
| 9.  | What is the plinth area of the Flat?                                                                                                                                                                                                                                                              | :  | Built Up Area in Sq. Ft. = 586.00<br>(Carpet Area + 10%)                                                                                                          |
| 10. | What is the floor space index (app.)                                                                                                                                                                                                                                                              | :  | As per VVCMC norms                                                                                                                                                |
| 11. | What is the Carpet area of the Flat?                                                                                                                                                                                                                                                              |    | Carpet Area in Sq. Ft. = 533.00<br>(As Per Area Agreement for sale)<br>RERA Carpet Area in Sq. Ft. = 533.00<br>Exclusive Right to use an Area in Sq. Ft. = 690.00 |
| 12. | Is it Posh / I Class / Medium / Ordinary?                                                                                                                                                                                                                                                         | :  | Medium                                                                                                                                                            |
| 13. | Is it being used for Residential or Commercial purpose?                                                                                                                                                                                                                                           | •  | Proposed Residential Purpose                                                                                                                                      |
| 14. | Is it Owner-occupied or let out?                                                                                                                                                                                                                                                                  | :/ | Building Under Construction                                                                                                                                       |
| 15. | If rented, what is the monthly rent?                                                                                                                                                                                                                                                              | :  | 11,900/- (Expected rental income per month after completion of construction works)                                                                                |
| IV  | MARKETABILITY                                                                                                                                                                                                                                                                                     |    |                                                                                                                                                                   |
| 1.  | How is the marketability?                                                                                                                                                                                                                                                                         | :  | Good                                                                                                                                                              |
| 2.  | What are the factors favoring for an extra Potential Value?                                                                                                                                                                                                                                       | :  | Located in developed area                                                                                                                                         |
| 3.  | Any negative factors are observed which affect the market value in general?                                                                                                                                                                                                                       | :  | No                                                                                                                                                                |
| V   | Rate                                                                                                                                                                                                                                                                                              |    |                                                                                                                                                                   |
| 1.  | After analyzing the comparable sale instances,<br>what is the composite rate for a similar Flat with<br>same specifications in the adjoining locality? -<br>(Along with details / reference of at - least two<br>latest deals / transactions with respect to adjacent<br>properties in the areas) | :  | ₹ 8200/- to ₹ 10477/- per Sq. Ft. on Carpet Area<br>₹ 7455/- to ₹ 9524/- per Sq. Ft. on Built Up Area                                                             |