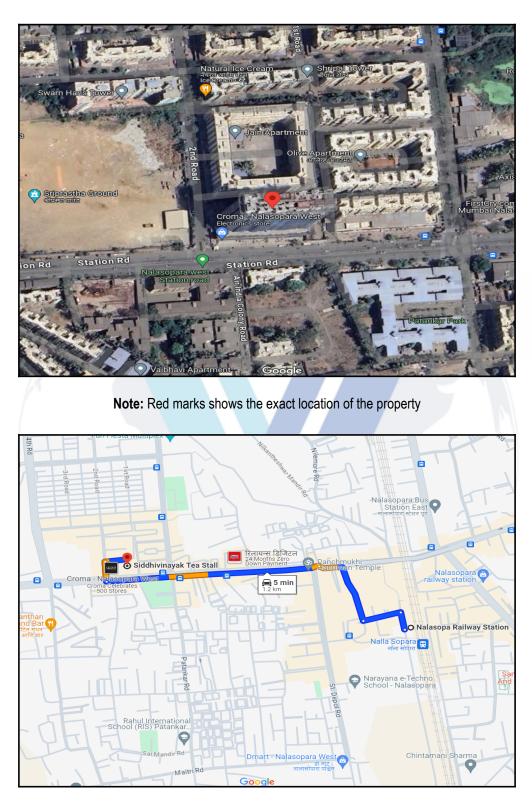

## Route Map of the property

#### Longitude Latitude: 19°25'12.8"N 72°48'37.0"E

Note: The Blue line shows the route to site distance from nearest Railway Station (Nallasopara - 1.2 km.).