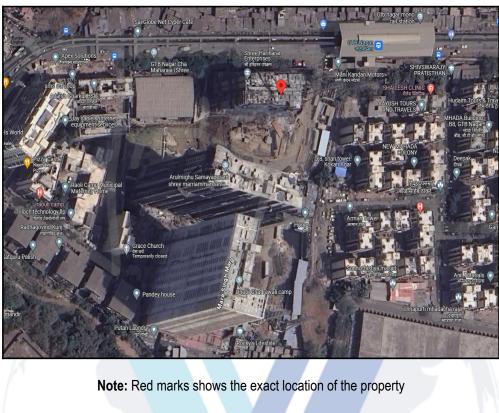

## VALUATION OPINION REPORT

This is to certify that the under construction property bearing Residential Flat No. 3004, 30<sup>th</sup> Floor, Building No 2B, **"Siddha Sky"**, Phase - III, Opp. Shukla Hotel, Raoli Camp, Khokri Agar, New 90 Feet Road, Hemant Manjrekar Road, Sardar Nagar No. 4, Sion Koliwada , Village - Sion Division , Municipality Ward No. F/N, Sion (East), Taluka - Mumbai , District - Mumbai , PIN - 400 037, State - Maharashtra, Country - India belongs to **Mr. Ravindra Singh Negi** .

Boundaries of the property

North: Truck Terminal RoadSouth: Under Construction BuildingEast: Internal RoadWest: Mara Singh Marg

Considering various parameters recorded, existing economic scenario, and the information that is available with reference to the development of neighbourhood and method selected for valuation, we are of the opinion that, the property premises can be assessed for this particular purpose at ₹ 2,70,26,200.00 (Rupees Two Crore Seventy Lakh Twenty Six Thousand Two Hundred Only) After completion of construction works. As per Site Inspection 36% Construction Work is Completed.