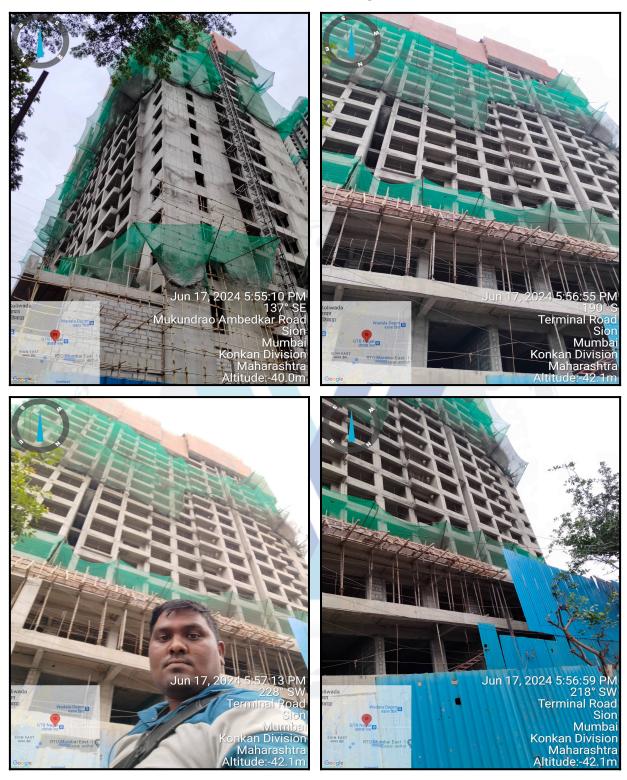

## VALUATION OPINION REPORT

This is to certify that the under construction property bearing Residential Flat No. 3004, 30<sup>th</sup> Floor, Building No 2B, **"Siddha Sky"**, Phase - III, Opp. Shukla Hotel, Raoli Camp, Khokri Agar, New 90 Feet Road, Hemant Manjrekar Road, Sardar Nagar No. 4, Sion Koliwada , Village - Sion Division , Municipality Ward No. F/N, Sion (East), Taluka - Mumbai , District - Mumbai , PIN - 400 037, State - Maharashtra, Country - India belongs to **Mr. Ravindra Singh Negi** .

Boundaries of the property

North: Truck Terminal RoadSouth: Under Construction BuildingEast: Internal RoadWest: Mara Singh Marg

Considering various parameters recorded, existing economic scenario, and the information that is available with reference to the development of neighbourhood and method selected for valuation, we are of the opinion that, the property premises can be assessed for this particular purpose at ₹ 2,70,26,200.00 (Rupees Two Crore Seventy Lakh Twenty Six Thousand Two Hundred Only) After completion of construction works. As per Site Inspection 36% Construction Work is Completed.

Since 1989

| 5  | Brief description of the prop<br>Leasehold / freehold etc.) | perty (Including        | :    | per Approved Building<br>Bedrooms + Living / D<br>Enclosed Balcony Are<br>is at 290 Mtrs. distanc                                               | sidential Flat located on 30 <sup>th</sup> Floor. As<br>g Plan, the composition of Flat will be 3<br>ining + Kitchen + 3 Toilets + Passage +<br>a. (i.e. 2 BHK + 3 Toilets). The property<br>e from GTB Nagar Metro Station.<br>nspection building was under  |  |
|----|-------------------------------------------------------------|-------------------------|------|-------------------------------------------------------------------------------------------------------------------------------------------------|---------------------------------------------------------------------------------------------------------------------------------------------------------------------------------------------------------------------------------------------------------------|--|
|    | Stage of Construction                                       |                         |      |                                                                                                                                                 |                                                                                                                                                                                                                                                               |  |
|    | If under construnction, ex                                  | xtent of completion     |      |                                                                                                                                                 |                                                                                                                                                                                                                                                               |  |
|    | RCC Footing/Foundation                                      | Complete                |      | RCC Plinth                                                                                                                                      | Complete                                                                                                                                                                                                                                                      |  |
|    | Full Building Rcc                                           | Completed upto 19th     | floo | r Internal Brick Work                                                                                                                           | Completed upto 19th floor                                                                                                                                                                                                                                     |  |
|    | External Brick Work                                         | Completed upto 19th     | floo | r Internal Plastering                                                                                                                           | Completed upto 19th floor                                                                                                                                                                                                                                     |  |
|    | External Plastering                                         | Completed upto 19th     | floo | r                                                                                                                                               |                                                                                                                                                                                                                                                               |  |
|    | Total                                                       | 36% work completed      |      |                                                                                                                                                 |                                                                                                                                                                                                                                                               |  |
| 6  | Location of property                                        |                         |      |                                                                                                                                                 |                                                                                                                                                                                                                                                               |  |
| a) | Plot No. / Survey No.                                       |                         | :    | New Survey No - 12(Part)                                                                                                                        |                                                                                                                                                                                                                                                               |  |
| b) | Door No.                                                    |                         | :    | Residential Flat No. 3004                                                                                                                       |                                                                                                                                                                                                                                                               |  |
| c) | C.T.S. No. / Village                                        |                         | :    | Village - Sion Division                                                                                                                         |                                                                                                                                                                                                                                                               |  |
| d) | Ward / Taluka                                               |                         | ÷    | MuncipalityWard No - F/N<br>Taluka - Mumbai                                                                                                     |                                                                                                                                                                                                                                                               |  |
| e) | Mandal / District                                           |                         | :    | District - Mumbai                                                                                                                               |                                                                                                                                                                                                                                                               |  |
| f) | Date of issue and validity o map / plan                     | f layout of approved    | :    | Copy of Approved Building No. SRA / ENG / FN / STGOVT / 0064 / 20140719 / AP / SB - 2 dated 27.12.2022 issued by Slum Rehabilitation Authority. |                                                                                                                                                                                                                                                               |  |
| g) | Approved map / plan issuir                                  | ig authority            | :/   | Sium Renabilitation At                                                                                                                          | Jinonty.                                                                                                                                                                                                                                                      |  |
| h) | Whether genuineness or an map/ plan is verified             | uthenticity of approved | ÷    | Yes                                                                                                                                             |                                                                                                                                                                                                                                                               |  |
| i) | Any other comments by ou<br>on authentic of approved p      |                         | :    | Building is under cons                                                                                                                          | truction                                                                                                                                                                                                                                                      |  |
| 7  | Postal address of the property                              |                         | :    | "Siddha Sky", Phase<br>Khokri Agar, New 90<br>Sardar Nagar No. 4, 5<br>Municipality Ward No                                                     | . 3004, 30 <sup>th</sup> Floor, Building No 2B,<br>e - III, Opp. Shukla Hotel, Raoli Camp,<br>Feet Road, Hemant Manjrekar Road,<br>Sion Koliwada , Village - Sion Division ,<br>p. F/N, Sion (East), Taluka - Mumbai ,<br>PIN - 400 037, State - Maharashtra, |  |
| 8  | City / Town                                                 |                         |      |                                                                                                                                                 |                                                                                                                                                                                                                                                               |  |
|    | Residential area                                            |                         | :    | Yes                                                                                                                                             |                                                                                                                                                                                                                                                               |  |
|    | Commercial area                                             |                         | :    | No                                                                                                                                              |                                                                                                                                                                                                                                                               |  |