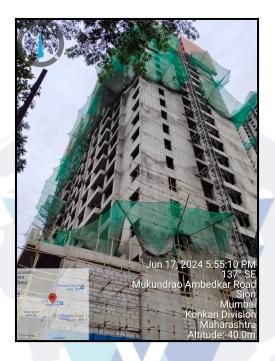

## VALUATION OPINION REPORT

This is to certify that the under construction property bearing Residential Flat No. 3004, 30<sup>th</sup> Floor, Building No 2B, **"Siddha Sky"**, Phase - III, Opp. Shukla Hotel, Raoli Camp, Khokri Agar, New 90 Feet Road, Hemant Manjrekar Road, Sardar Nagar No. 4, Sion Koliwada , Village - Sion Division , Municipality Ward No. F/N, Sion (East), Taluka - Mumbai , District - Mumbai , PIN - 400 037, State - Maharashtra, Country - India belongs to **Mr. Ravindra Singh Negi** .

Boundaries of the property

North: Truck Terminal RoadSouth: Under Construction BuildingEast: Internal RoadWest: Mara Singh Marg

Considering various parameters recorded, existing economic scenario, and the information that is available with reference to the development of neighbourhood and method selected for valuation, we are of the opinion that, the property premises can be assessed for this particular purpose at ₹ 2,70,26,200.00 (Rupees Two Crore Seventy Lakh Twenty Six Thousand Two Hundred Only) After completion of construction works. As per Site Inspection 36% Construction Work is Completed.

Since 1989

| 5  | Brief description of the prop<br>Leasehold / freehold etc.) | perty (Including        | :    | per Approved Building<br>Bedrooms + Living / D<br>Enclosed Balcony Are<br>is at 290 Mtrs. distanc                                               | sidential Flat located on 30 <sup>th</sup> Floor. As<br>g Plan, the composition of Flat will be 3<br>ining + Kitchen + 3 Toilets + Passage +<br>a. (i.e. 2 BHK + 3 Toilets). The property<br>e from GTB Nagar Metro Station.<br>nspection building was under  |  |
|----|-------------------------------------------------------------|-------------------------|------|-------------------------------------------------------------------------------------------------------------------------------------------------|---------------------------------------------------------------------------------------------------------------------------------------------------------------------------------------------------------------------------------------------------------------|--|
|    | Stage of Construction                                       |                         |      |                                                                                                                                                 |                                                                                                                                                                                                                                                               |  |
|    | If under construnction, ex                                  | xtent of completion     |      |                                                                                                                                                 |                                                                                                                                                                                                                                                               |  |
|    | RCC Footing/Foundation                                      | Complete                |      | RCC Plinth                                                                                                                                      | Complete                                                                                                                                                                                                                                                      |  |
|    | Full Building Rcc                                           | Completed upto 19th     | floo | r Internal Brick Work                                                                                                                           | Completed upto 19th floor                                                                                                                                                                                                                                     |  |
|    | External Brick Work                                         | Completed upto 19th     | floo | r Internal Plastering                                                                                                                           | Completed upto 19th floor                                                                                                                                                                                                                                     |  |
|    | External Plastering                                         | Completed upto 19th     | floo | r                                                                                                                                               |                                                                                                                                                                                                                                                               |  |
|    | Total                                                       | 36% work completed      |      |                                                                                                                                                 |                                                                                                                                                                                                                                                               |  |
| 6  | Location of property                                        |                         |      |                                                                                                                                                 |                                                                                                                                                                                                                                                               |  |
| a) | Plot No. / Survey No.                                       |                         | :    | New Survey No - 12(Part)                                                                                                                        |                                                                                                                                                                                                                                                               |  |
| b) | Door No.                                                    |                         | :    | Residential Flat No. 3004                                                                                                                       |                                                                                                                                                                                                                                                               |  |
| c) | C.T.S. No. / Village                                        |                         | :    | Village - Sion Division                                                                                                                         |                                                                                                                                                                                                                                                               |  |
| d) | Ward / Taluka                                               |                         | ÷    | MuncipalityWard No - F/N<br>Taluka - Mumbai                                                                                                     |                                                                                                                                                                                                                                                               |  |
| e) | Mandal / District                                           |                         | :    | District - Mumbai                                                                                                                               |                                                                                                                                                                                                                                                               |  |
| f) | Date of issue and validity o map / plan                     | f layout of approved    | :    | Copy of Approved Building No. SRA / ENG / FN / STGOVT / 0064 / 20140719 / AP / SB - 2 dated 27.12.2022 issued by Slum Rehabilitation Authority. |                                                                                                                                                                                                                                                               |  |
| g) | Approved map / plan issuir                                  | ig authority            | :/   | Sium Renabilitation At                                                                                                                          | Jinonty.                                                                                                                                                                                                                                                      |  |
| h) | Whether genuineness or an map/ plan is verified             | uthenticity of approved | ÷    | Yes                                                                                                                                             |                                                                                                                                                                                                                                                               |  |
| i) | Any other comments by ou<br>on authentic of approved p      |                         | :    | Building is under cons                                                                                                                          | truction                                                                                                                                                                                                                                                      |  |
| 7  | Postal address of the property                              |                         | :    | "Siddha Sky", Phase<br>Khokri Agar, New 90<br>Sardar Nagar No. 4, 5<br>Municipality Ward No                                                     | . 3004, 30 <sup>th</sup> Floor, Building No 2B,<br>e - III, Opp. Shukla Hotel, Raoli Camp,<br>Feet Road, Hemant Manjrekar Road,<br>Sion Koliwada , Village - Sion Division ,<br>p. F/N, Sion (East), Taluka - Mumbai ,<br>PIN - 400 037, State - Maharashtra, |  |
| 8  | City / Town                                                 |                         |      |                                                                                                                                                 |                                                                                                                                                                                                                                                               |  |
|    | Residential area                                            |                         | :    | Yes                                                                                                                                             |                                                                                                                                                                                                                                                               |  |
|    | Commercial area                                             |                         | :    | No                                                                                                                                              |                                                                                                                                                                                                                                                               |  |