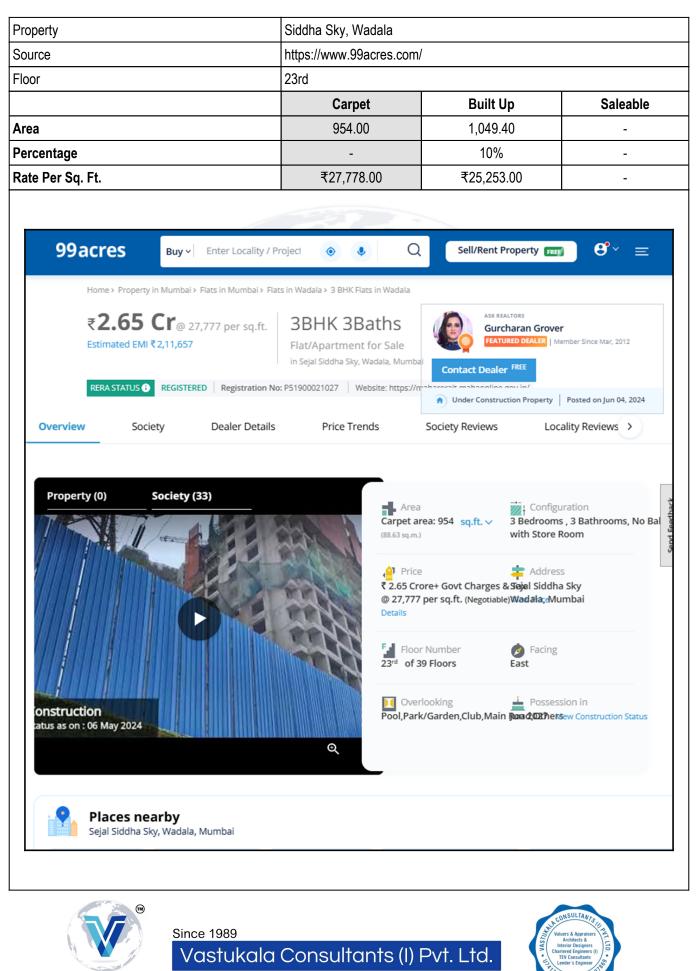

Since 1989

| 5  | Brief description of the prop<br>Leasehold / freehold etc.) | perty (Including        | :    | per Approved Building<br>Bedrooms + Living / D<br>Enclosed Balcony Are<br>is at 290 Mtrs. distanc                                               | sidential Flat located on 30 <sup>th</sup> Floor. As<br>g Plan, the composition of Flat will be 3<br>ining + Kitchen + 3 Toilets + Passage +<br>a. (i.e. 2 BHK + 3 Toilets). The property<br>e from GTB Nagar Metro Station.<br>nspection building was under  |  |
|----|-------------------------------------------------------------|-------------------------|------|-------------------------------------------------------------------------------------------------------------------------------------------------|---------------------------------------------------------------------------------------------------------------------------------------------------------------------------------------------------------------------------------------------------------------|--|
|    | Stage of Construction                                       |                         |      |                                                                                                                                                 |                                                                                                                                                                                                                                                               |  |
|    | If under construnction, ex                                  | xtent of completion     |      |                                                                                                                                                 |                                                                                                                                                                                                                                                               |  |
|    | RCC Footing/Foundation                                      | Complete                |      | RCC Plinth                                                                                                                                      | Complete                                                                                                                                                                                                                                                      |  |
|    | Full Building Rcc                                           | Completed upto 19th     | floo | r Internal Brick Work                                                                                                                           | Completed upto 19th floor                                                                                                                                                                                                                                     |  |
|    | External Brick Work                                         | Completed upto 19th     | floo | r Internal Plastering                                                                                                                           | Completed upto 19th floor                                                                                                                                                                                                                                     |  |
|    | External Plastering                                         | Completed upto 19th     | floo | r                                                                                                                                               |                                                                                                                                                                                                                                                               |  |
|    | Total                                                       | 36% work completed      |      |                                                                                                                                                 |                                                                                                                                                                                                                                                               |  |
| 6  | Location of property                                        |                         |      |                                                                                                                                                 |                                                                                                                                                                                                                                                               |  |
| a) | Plot No. / Survey No.                                       |                         | :    | New Survey No - 12(Part)                                                                                                                        |                                                                                                                                                                                                                                                               |  |
| b) | Door No.                                                    |                         | :    | Residential Flat No. 3004                                                                                                                       |                                                                                                                                                                                                                                                               |  |
| c) | C.T.S. No. / Village                                        |                         | :    | Village - Sion Division                                                                                                                         |                                                                                                                                                                                                                                                               |  |
| d) | Ward / Taluka                                               |                         | ÷    | MuncipalityWard No - F/N<br>Taluka - Mumbai                                                                                                     |                                                                                                                                                                                                                                                               |  |
| e) | Mandal / District                                           |                         | :    | District - Mumbai                                                                                                                               |                                                                                                                                                                                                                                                               |  |
| f) | Date of issue and validity o map / plan                     | f layout of approved    | :    | Copy of Approved Building No. SRA / ENG / FN / STGOVT / 0064 / 20140719 / AP / SB - 2 dated 27.12.2022 issued by Slum Rehabilitation Authority. |                                                                                                                                                                                                                                                               |  |
| g) | Approved map / plan issuir                                  | ig authority            | :/   | Sium Renabilitation At                                                                                                                          | Jinonty.                                                                                                                                                                                                                                                      |  |
| h) | Whether genuineness or an map/ plan is verified             | uthenticity of approved | ÷    | Yes                                                                                                                                             |                                                                                                                                                                                                                                                               |  |
| i) | Any other comments by ou<br>on authentic of approved p      |                         | :    | Building is under cons                                                                                                                          | truction                                                                                                                                                                                                                                                      |  |
| 7  | Postal address of the property                              |                         | :    | "Siddha Sky", Phase<br>Khokri Agar, New 90<br>Sardar Nagar No. 4, 5<br>Municipality Ward No                                                     | . 3004, 30 <sup>th</sup> Floor, Building No 2B,<br>e - III, Opp. Shukla Hotel, Raoli Camp,<br>Feet Road, Hemant Manjrekar Road,<br>Sion Koliwada , Village - Sion Division ,<br>p. F/N, Sion (East), Taluka - Mumbai ,<br>PIN - 400 037, State - Maharashtra, |  |
| 8  | City / Town                                                 |                         |      |                                                                                                                                                 |                                                                                                                                                                                                                                                               |  |
|    | Residential area                                            |                         | :    | Yes                                                                                                                                             |                                                                                                                                                                                                                                                               |  |
|    | Commercial area                                             |                         | :    | No                                                                                                                                              |                                                                                                                                                                                                                                                               |  |