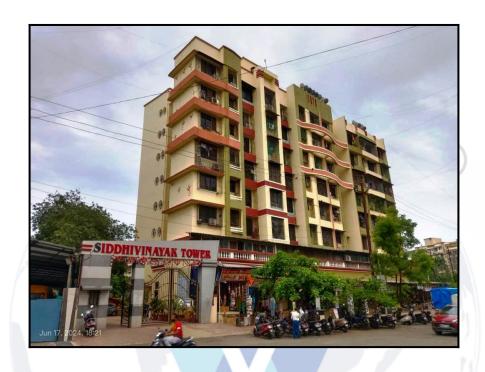

## **Details of the property under consideration:**

Name of Owner: Nagendra Mahadev Jha & Nilu Nagendra Jha

Commercial Shop No. 01, Ground Floor, Building No 6, Wing - C, "Siddhivinayak Tower Co-op. Hsg. Soc. Ltd.", New/Current Survey No. 346, 347, 356, H No. 9, A-2, A/3, 6, 3, 4, 5, 11, 12, 13, Y K Nagar (NX), Village - Bolinj, Taluka - Vasai, District - Palghar, Virar (West), PIN - 401 303, State -Maharashtra, India.

## **VALUATION OPINION REPORT**

This is to certify that the property bearing Commercial Shop No. 01, Ground Floor, Building No 6, Wing - C, "Siddhivinayak Tower Co-op. Hsg. Soc. Ltd.", New/Current Survey No. 346, 347, 356, H No. 9, A-2, A/3, 6, 3, 4, 5, 11, 12, 13, Y K Nagar (NX), Village - Bolinj, Taluka - Vasai, District - Palghar, Virar (West), PIN - 401 303, State -Maharashtra, India belongs to Nagendra Mahadev Jha & Nilu Nagendra Jha.