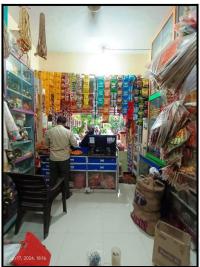

#### Regd. Office

B1-001, U/B Floor, BOOMERANG, Chandivali Farm Road, Powai, Andheri East, Mumbai: 400072, (M.S), India

+91 2247495919

🔀 mumbai@vastukala.co.in www.vastukala.co.in

## **VALUATION OPINION REPORT**

This is to certify that the property bearing Commercial Shop No. 01, Ground Floor, Building No 6, Wing - C, "Siddhivinayak Tower Co-op. Hsg. Soc. Ltd.", New/Current Survey No. 346, 347, 356, H No. 9, A-2, A/3, 6, 3, 4, 5, 11, 12, 13, Y K Nagar (NX), Village - Bolinj, Taluka - Vasai, District - Palghar, Virar (West), PIN - 401 303, State -Maharashtra, India belongs to Nagendra Mahadev Jha & Nilu Nagendra Jha.