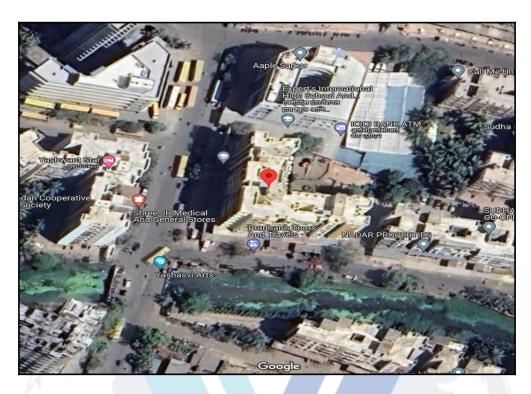

## **Details of the property under consideration:**

Name of Owner: Nagendra Mahadev Jha & Nilu Nagendra Jha

Commercial Shop No. 01, Ground Floor, Building No 6, Wing - C, "Siddhivinayak Tower Co-op. Hsg. Soc. Ltd.", New/Current Survey No. 346, 347, 356, H No. 9, A-2, A/3, 6, 3, 4, 5, 11, 12, 13, Y K Nagar (NX), Village - Bolinj, Taluka - Vasai, District - Palghar, Virar (West), PIN - 401 303, State -Maharashtra, India.

Latitude Longitude: 19°27'47.0"N 72°48'12.8"E

Boundaries of the property

North Expert's International High School

South : Global Hospital Road / Nala

East Sudha Enclave CHSL

West Road

Considering various parameters recorded, existing economic scenario, and the information that is available with reference to the development of neighbourhood and method selected for valuation, we are of the opinion that, the property premises can be assessed for this particular purpose at ₹ 30,92,775.00 (Rupees Thirty Lakh Ninety Two Thousand Seven Hundred Seventy Five Only).