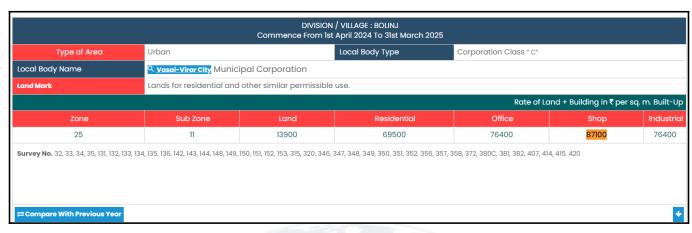

Boundaries of the property

North Expert's International High School

South : Global Hospital Road / Nala

East Sudha Enclave CHSL

West Road

Considering various parameters recorded, existing economic scenario, and the information that is available with reference to the development of neighbourhood and method selected for valuation, we are of the opinion that, the property premises can be assessed for this particular purpose at ₹ 30,92,775.00 (Rupees Thirty Lakh Ninety Two Thousand Seven Hundred Seventy Five Only).