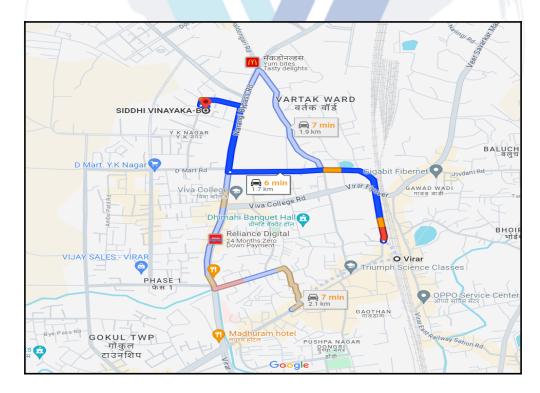

## **Details of the property under consideration:**

Name of Owner: Nagendra Mahadev Jha & Nilu Nagendra Jha

Commercial Shop No. 01, Ground Floor, Building No 6, Wing - C, "Siddhivinayak Tower Co-op. Hsg. Soc. Ltd.", New/Current Survey No. 346, 347, 356, H No. 9, A-2, A/3, 6, 3, 4, 5, 11, 12, 13, Y K Nagar (NX), Village - Bolinj, Taluka - Vasai, District - Palghar, Virar (West), PIN - 401 303, State -Maharashtra, India.

#### Regd. Office

B1-001, U/B Floor, BOOMERANG, Chandivali Farm Road, Powai, Andheri East, Mumbai: 400072, (M.S), India

+91 2247495919

🔀 mumbai@vastukala.co.in www.vastukala.co.in