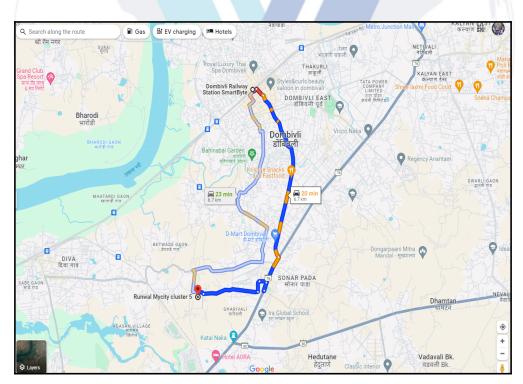

#### Latitude Longitude : 19°10'48.1"N 73°4'32.1"E

Since 1989

An ISO 9001 : 2015 Certified Company

| 5  | Brief description of the prop<br>Leasehold / freehold etc.) | perty (Including        | :       | per Approved Building<br>Bedroom + Living Roo<br>Utility Area. (i.e. 1 BHI<br>distance from Dombiv                                                                                                                                                                                                                                                                                                                                                                                                                                                                                                                                                                                                  | sidential Flat located on 13 <sup>th</sup> Floor. As<br>g Plan, the composition of Flat will be 1<br>om / Dining Area + 2 Toilets + Service /<br>K + 2 Toilets) The property is at 6.7 Km.<br>li Railway Station.<br>nspection building was under |  |  |  |  |
|----|-------------------------------------------------------------|-------------------------|---------|-----------------------------------------------------------------------------------------------------------------------------------------------------------------------------------------------------------------------------------------------------------------------------------------------------------------------------------------------------------------------------------------------------------------------------------------------------------------------------------------------------------------------------------------------------------------------------------------------------------------------------------------------------------------------------------------------------|---------------------------------------------------------------------------------------------------------------------------------------------------------------------------------------------------------------------------------------------------|--|--|--|--|
|    | Stage of Construction                                       | Stage of Construction   |         |                                                                                                                                                                                                                                                                                                                                                                                                                                                                                                                                                                                                                                                                                                     |                                                                                                                                                                                                                                                   |  |  |  |  |
|    | If under construnction, ex                                  | xtent of completion     |         |                                                                                                                                                                                                                                                                                                                                                                                                                                                                                                                                                                                                                                                                                                     |                                                                                                                                                                                                                                                   |  |  |  |  |
|    | RCC Footing/Foundation                                      | Complete                |         | RCC Plinth                                                                                                                                                                                                                                                                                                                                                                                                                                                                                                                                                                                                                                                                                          | Complete                                                                                                                                                                                                                                          |  |  |  |  |
|    | Full Building Rcc                                           | Completed upto 24th     | floc    | r Internal Brick Work                                                                                                                                                                                                                                                                                                                                                                                                                                                                                                                                                                                                                                                                               | Completed upto 24th floor                                                                                                                                                                                                                         |  |  |  |  |
|    | External Brick Work                                         | Completed upto 24th     | floc    | r Internal Plastering                                                                                                                                                                                                                                                                                                                                                                                                                                                                                                                                                                                                                                                                               | Completed upto 24th floor                                                                                                                                                                                                                         |  |  |  |  |
|    | External Plastering                                         | Completed upto 24th     | floc    | or and a second s | (TM)                                                                                                                                                                                                                                              |  |  |  |  |
|    | Total                                                       | 60% work completed      |         |                                                                                                                                                                                                                                                                                                                                                                                                                                                                                                                                                                                                                                                                                                     |                                                                                                                                                                                                                                                   |  |  |  |  |
| 6  | Location of property                                        |                         |         |                                                                                                                                                                                                                                                                                                                                                                                                                                                                                                                                                                                                                                                                                                     |                                                                                                                                                                                                                                                   |  |  |  |  |
| a) | Plot No. / Survey No.                                       |                         | :       | New Survey No - 17/1                                                                                                                                                                                                                                                                                                                                                                                                                                                                                                                                                                                                                                                                                | , 17/2, 17/3B & others                                                                                                                                                                                                                            |  |  |  |  |
| b) | Door No.                                                    |                         |         | Residential Flat No. 1303                                                                                                                                                                                                                                                                                                                                                                                                                                                                                                                                                                                                                                                                           |                                                                                                                                                                                                                                                   |  |  |  |  |
| c) | C.T.S. No. / Village                                        |                         | :       | Village - Usarghar                                                                                                                                                                                                                                                                                                                                                                                                                                                                                                                                                                                                                                                                                  |                                                                                                                                                                                                                                                   |  |  |  |  |
| d) | Ward / Taluka                                               |                         | $\cdot$ | Taluka - Kalyan                                                                                                                                                                                                                                                                                                                                                                                                                                                                                                                                                                                                                                                                                     |                                                                                                                                                                                                                                                   |  |  |  |  |
| e) | Mandal / District                                           |                         |         | District - Thane                                                                                                                                                                                                                                                                                                                                                                                                                                                                                                                                                                                                                                                                                    |                                                                                                                                                                                                                                                   |  |  |  |  |
| f) | Date of issue and validity o map / plan                     | f layout of approved    |         | Copy of Approved Building Plan No. SROT / Growth Centre 2401 / BP / ITP - Usarghar & Sandap - 01 / CC / 174 / 2020                                                                                                                                                                                                                                                                                                                                                                                                                                                                                                                                                                                  |                                                                                                                                                                                                                                                   |  |  |  |  |
| g) | Approved map / plan issuir                                  | ng authority            |         | dated 03.02.2020 issu                                                                                                                                                                                                                                                                                                                                                                                                                                                                                                                                                                                                                                                                               | ed by MMRDA.                                                                                                                                                                                                                                      |  |  |  |  |
| h) | Whether genuineness or an map/ plan is verified             | uthenticity of approved | :       | Yes                                                                                                                                                                                                                                                                                                                                                                                                                                                                                                                                                                                                                                                                                                 |                                                                                                                                                                                                                                                   |  |  |  |  |
| i) | Any other comments by ou<br>on authentic of approved p      | -                       | :       | Building is under construction                                                                                                                                                                                                                                                                                                                                                                                                                                                                                                                                                                                                                                                                      |                                                                                                                                                                                                                                                   |  |  |  |  |
| 7  | Postal address of the property                              |                         |         | City Phase 2", Cluste<br>Kalyan Shil Road, V                                                                                                                                                                                                                                                                                                                                                                                                                                                                                                                                                                                                                                                        | 1303, 13 <sup>th</sup> Floor, Building No 12,, <b>"My</b><br>er 5, Part III, Diva Manpada Road, Off.<br>/illage - Usarghar, Dombivali (East),<br>strict - Thane , PIN - 421 204, State -<br>- India.                                              |  |  |  |  |
| 8  | City / Town                                                 |                         |         |                                                                                                                                                                                                                                                                                                                                                                                                                                                                                                                                                                                                                                                                                                     |                                                                                                                                                                                                                                                   |  |  |  |  |
|    | Residential area                                            |                         | :       | Yes                                                                                                                                                                                                                                                                                                                                                                                                                                                                                                                                                                                                                                                                                                 |                                                                                                                                                                                                                                                   |  |  |  |  |
|    | Commercial area                                             |                         | :       | No                                                                                                                                                                                                                                                                                                                                                                                                                                                                                                                                                                                                                                                                                                  |                                                                                                                                                                                                                                                   |  |  |  |  |
|    | Industrial area                                             |                         | :       | No                                                                                                                                                                                                                                                                                                                                                                                                                                                                                                                                                                                                                                                                                                  |                                                                                                                                                                                                                                                   |  |  |  |  |
| 9  | Classification of the area                                  |                         |         |                                                                                                                                                                                                                                                                                                                                                                                                                                                                                                                                                                                                                                                                                                     |                                                                                                                                                                                                                                                   |  |  |  |  |