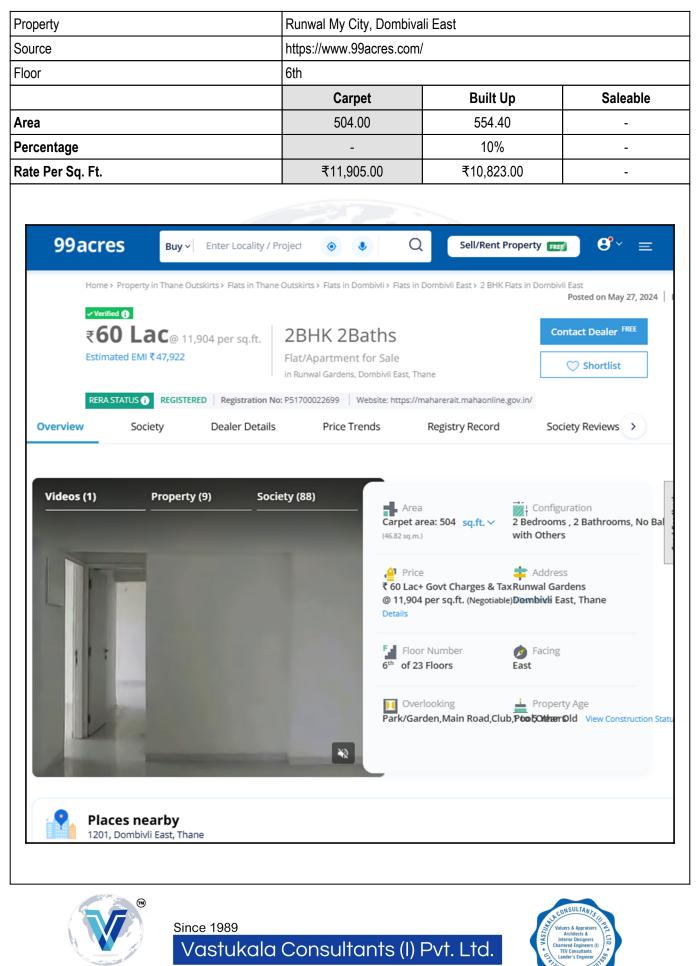

An ISO 9001 : 2015 Certified Company

|     | Assessment No.                                                                                                                                                                                                                                                                                    | :  | Details not available                                                                                                                               |
|-----|---------------------------------------------------------------------------------------------------------------------------------------------------------------------------------------------------------------------------------------------------------------------------------------------------|----|-----------------------------------------------------------------------------------------------------------------------------------------------------|
|     | Tax paid in the name of                                                                                                                                                                                                                                                                           | :  | Details not available                                                                                                                               |
|     | Tax amount                                                                                                                                                                                                                                                                                        | :  | Details not available                                                                                                                               |
| 5.  | Electricity Service connection No.                                                                                                                                                                                                                                                                | :  | Details not available                                                                                                                               |
|     | Meter Card is in the name of                                                                                                                                                                                                                                                                      | :  | Details not available                                                                                                                               |
| 6.  | How is the maintenance of the Flat?                                                                                                                                                                                                                                                               | :  | Building is under construction                                                                                                                      |
| 7.  | Sale Deed executed in the name of                                                                                                                                                                                                                                                                 | :  | Mr. Dilip Dattaram Gandhi & Mrs. Disha Dilip Gandhi                                                                                                 |
| 8.  | What is the undivided area of land as per Sale Deed?                                                                                                                                                                                                                                              | :  | Details not available                                                                                                                               |
| 9.  | What is the plinth area of the Flat?                                                                                                                                                                                                                                                              | :  | Built Up Area in Sq. Ft. = 496.00<br>(Carpet Area + 10%)                                                                                            |
| 10. | What is the floor space index (app.)                                                                                                                                                                                                                                                              | :  | As per MMRDA norms                                                                                                                                  |
| 11. | What is the Carpet area of the Flat?                                                                                                                                                                                                                                                              | :  | Carpet Area in Sq. Ft. = 451.00<br>(As Per Area Agreement for sale)<br>Carpet Area in Sq. Ft. = 409.00<br>Service / Utility Area in Sq. Ft. = 42.00 |
| 12. | Is it Posh / I Class / Medium / Ordinary?                                                                                                                                                                                                                                                         | :  | Medium                                                                                                                                              |
| 13. | Is it being used for Residential or Commercial purpose?                                                                                                                                                                                                                                           | :  | Residential Purpose                                                                                                                                 |
| 14. | Is it Owner-occupied or let out?                                                                                                                                                                                                                                                                  | X  | Building is under construction                                                                                                                      |
| 15. | If rented, what is the monthly rent?                                                                                                                                                                                                                                                              | :  | 14,000/- (Expected rental income per month after completion of construction works)                                                                  |
| IV  | MARKETABILITY                                                                                                                                                                                                                                                                                     |    |                                                                                                                                                     |
| 1.  | How is the marketability?                                                                                                                                                                                                                                                                         | :/ | Good                                                                                                                                                |
| 2.  | What are the factors favoring for an extra Potential Value?                                                                                                                                                                                                                                       | ŀ  | Located in developed area                                                                                                                           |
| 3.  | Any negative factors are observed which affect the market value in general?                                                                                                                                                                                                                       | :  | No                                                                                                                                                  |
| V   | Rate                                                                                                                                                                                                                                                                                              |    |                                                                                                                                                     |
| 1.  | After analyzing the comparable sale instances,<br>what is the composite rate for a similar Flat with<br>same specifications in the adjoining locality? -<br>(Along with details / reference of at - least two<br>latest deals / transactions with respect to adjacent<br>properties in the areas) |    | ₹ 11546/- to ₹ 12366/- per Sq. Ft. on Carpet Area<br>₹ 10496/- to ₹ 11242/- per Sq. Ft. on Built Up Area                                            |