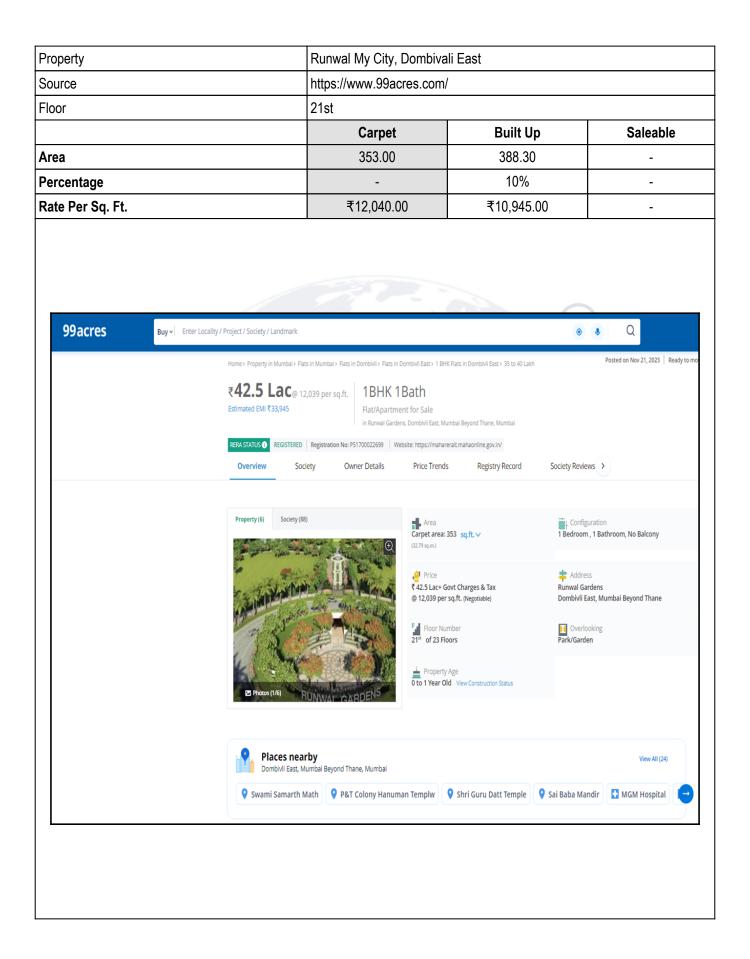

An ISO 9001 : 2015 Certified Company

|     | Assessment No.                                                                                                                                                                                                                                                                                    | :  | Details not available                                                                                                                               |
|-----|---------------------------------------------------------------------------------------------------------------------------------------------------------------------------------------------------------------------------------------------------------------------------------------------------|----|-----------------------------------------------------------------------------------------------------------------------------------------------------|
|     | Tax paid in the name of                                                                                                                                                                                                                                                                           | :  | Details not available                                                                                                                               |
|     | Tax amount                                                                                                                                                                                                                                                                                        | :  | Details not available                                                                                                                               |
| 5.  | Electricity Service connection No.                                                                                                                                                                                                                                                                | :  | Details not available                                                                                                                               |
|     | Meter Card is in the name of                                                                                                                                                                                                                                                                      | :  | Details not available                                                                                                                               |
| 6.  | How is the maintenance of the Flat?                                                                                                                                                                                                                                                               | :  | Building is under construction                                                                                                                      |
| 7.  | Sale Deed executed in the name of                                                                                                                                                                                                                                                                 | :  | Mr. Dilip Dattaram Gandhi & Mrs. Disha Dilip Gandhi                                                                                                 |
| 8.  | What is the undivided area of land as per Sale Deed?                                                                                                                                                                                                                                              | :  | Details not available                                                                                                                               |
| 9.  | What is the plinth area of the Flat?                                                                                                                                                                                                                                                              | :  | Built Up Area in Sq. Ft. = 496.00<br>(Carpet Area + 10%)                                                                                            |
| 10. | What is the floor space index (app.)                                                                                                                                                                                                                                                              | :  | As per MMRDA norms                                                                                                                                  |
| 11. | What is the Carpet area of the Flat?                                                                                                                                                                                                                                                              | :  | Carpet Area in Sq. Ft. = 451.00<br>(As Per Area Agreement for sale)<br>Carpet Area in Sq. Ft. = 409.00<br>Service / Utility Area in Sq. Ft. = 42.00 |
| 12. | Is it Posh / I Class / Medium / Ordinary?                                                                                                                                                                                                                                                         | :  | Medium                                                                                                                                              |
| 13. | Is it being used for Residential or Commercial purpose?                                                                                                                                                                                                                                           | :  | Residential Purpose                                                                                                                                 |
| 14. | Is it Owner-occupied or let out?                                                                                                                                                                                                                                                                  | X  | Building is under construction                                                                                                                      |
| 15. | If rented, what is the monthly rent?                                                                                                                                                                                                                                                              | :  | 14,000/- (Expected rental income per month after completion of construction works)                                                                  |
| IV  | MARKETABILITY                                                                                                                                                                                                                                                                                     |    |                                                                                                                                                     |
| 1.  | How is the marketability?                                                                                                                                                                                                                                                                         | :/ | Good                                                                                                                                                |
| 2.  | What are the factors favoring for an extra Potential Value?                                                                                                                                                                                                                                       | ŀ  | Located in developed area                                                                                                                           |
| 3.  | Any negative factors are observed which affect the market value in general?                                                                                                                                                                                                                       | :  | No                                                                                                                                                  |
| V   | Rate                                                                                                                                                                                                                                                                                              |    |                                                                                                                                                     |
| 1.  | After analyzing the comparable sale instances,<br>what is the composite rate for a similar Flat with<br>same specifications in the adjoining locality? -<br>(Along with details / reference of at - least two<br>latest deals / transactions with respect to adjacent<br>properties in the areas) |    | ₹ 11546/- to ₹ 12366/- per Sq. Ft. on Carpet Area<br>₹ 10496/- to ₹ 11242/- per Sq. Ft. on Built Up Area                                            |