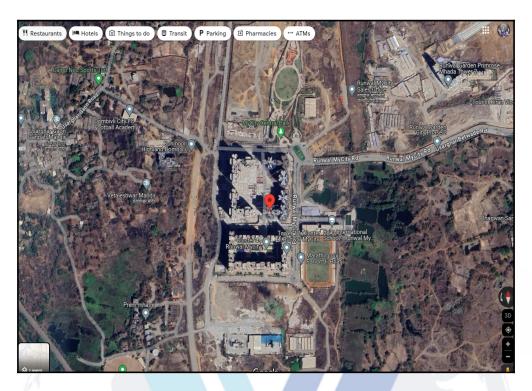

#### Latitude Longitude : 19°10'48.1"N 73°4'32.1"E

400 070, State - Maharashtra, Country - India.