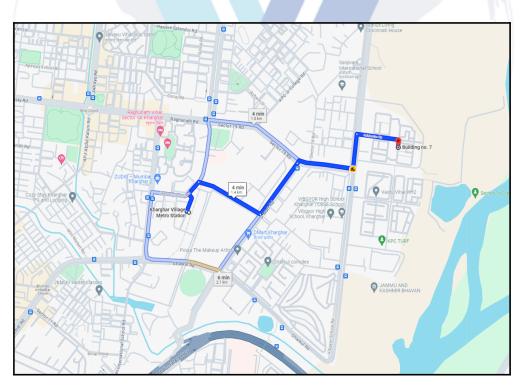

## VALUATION REPORT (IN RESPECT OF FLAT)

|    | Gener                | al                                                                                                                |       |                                                                                                                                                                                                                                                                                                                                                                                                              |
|----|----------------------|-------------------------------------------------------------------------------------------------------------------|-------|--------------------------------------------------------------------------------------------------------------------------------------------------------------------------------------------------------------------------------------------------------------------------------------------------------------------------------------------------------------------------------------------------------------|
| 1  | Purpos               | se for which the valuation is made                                                                                | :     | To assess Fair Market Value of the property for Housing Loan Purpose.                                                                                                                                                                                                                                                                                                                                        |
| 2  | a)                   | Date of inspection                                                                                                | :     | 15.06.2024                                                                                                                                                                                                                                                                                                                                                                                                   |
|    | b)                   | Date of which the valuation is made                                                                               | :     | 18.06.2024                                                                                                                                                                                                                                                                                                                                                                                                   |
| 3  | List of<br>I)<br>II) | Corporation of Maharashtra Limited (The S                                                                         | Selle | Dated 07.03.2018 between City & Industrial Development<br>r) And Mr. Abhay Kawarsing Chavhan(The Purchaser).<br>Document No.4257/2019 Dated 04.04.2019 issued by CIDCO.                                                                                                                                                                                                                                      |
| 4  | with Ph              | of the owner(s) and his / their address (es)<br>none no. (details of share of each owner in<br>f joint ownership) | :     | Mr. Abhay Kawarsing Chavhan<br>Residential Flat No. 202, 2 <sup>nd</sup> Floor, Building No 7, Type - KH -<br>IV, "Manpasant - Celebration KH4 Housing Scheme ",<br>Sector 16 & 17, Village - Kharghar, Navi Mumbai, Taluka -<br>Panvel, District - Raigad, PIN - 410 210, State - Maharashtra,<br>India.<br>Contact Person :<br>Abhay Kawarsingh Chavhan (Owner)<br>Mobile No. 9022481994<br>Sole Ownership |
| 5  |                      | escription of the property (Including nold / freehold etc.)                                                       | (·    | The property is a Residential Flat located on 2 <sup>nd</sup> Floor. The composition of Residential Flat is 2 Bedroom + Living Room + Kitchen + Dining + 2 Toilet. <b>(2 BHK)</b> The property is at 1.4 Km distance from Kharghar Village Metro Station.                                                                                                                                                    |
| 6  | Locatio              | on of property                                                                                                    |       |                                                                                                                                                                                                                                                                                                                                                                                                              |
| a) | Plot No              | o. / Survey No.                                                                                                   | :     |                                                                                                                                                                                                                                                                                                                                                                                                              |
| b) | Door N               | lo.                                                                                                               | :     | Residential Flat No. 202                                                                                                                                                                                                                                                                                                                                                                                     |
| c) | C.T.S.               | No. / Village                                                                                                     | :     | Village - Kharghar                                                                                                                                                                                                                                                                                                                                                                                           |
| d) | Ward /               | Taluka                                                                                                            | :     | Taluka - Panvel                                                                                                                                                                                                                                                                                                                                                                                              |