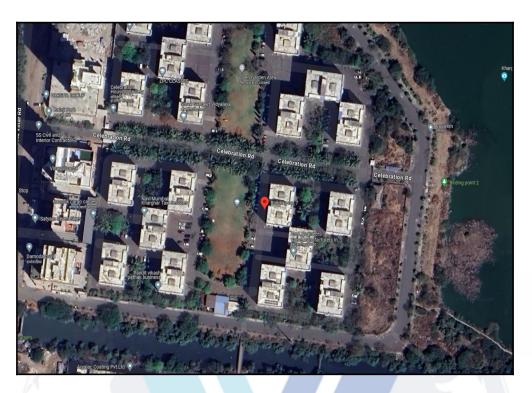

Boundaries of the property

| North | : Celebration Road                |
|-------|-----------------------------------|
| South | : Block No. 17/1                  |
| East  | : Open Plot & Block No. 16        |
| West  | : Internal Road & Children's Park |