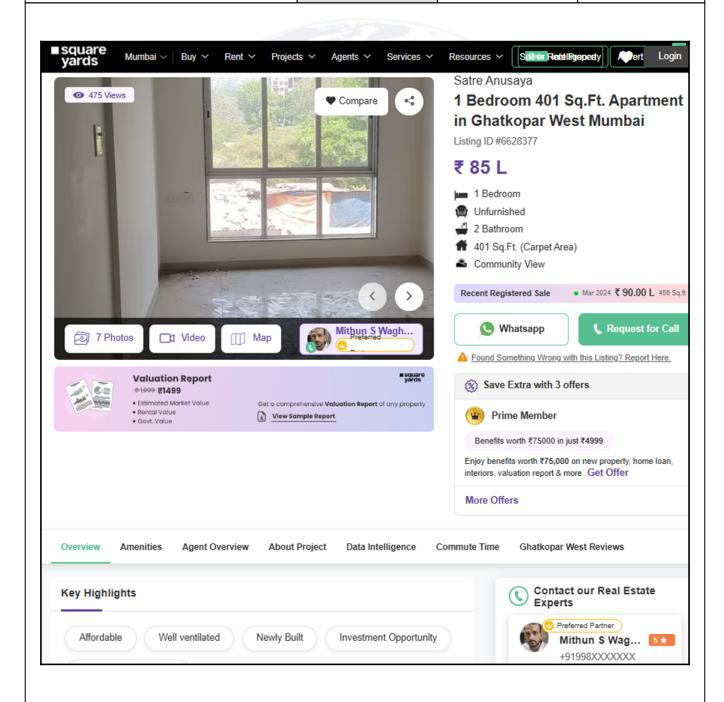

is to be considered. However maximum deduction available as per this shall be 85% of Market Value rate |  |  |







# **Price Indicators**

| Property         | Anusaya, Bhatwadi Ghatkopar West |              |          |
|------------------|----------------------------------|--------------|----------|
| Source           | square yards                     | square yards |          |
| Floor            | Middle                           |              |          |
|                  | Carpet                           | Built Up     | Saleable |
| Area             | 401.00                           | 441.10       | -        |
| Percentage       | -                                | 10%          | -        |
| Rate Per Sq. Ft. | ₹21,197.00                       | ₹19,270.00   | -        |







| Property         | Anusaya, Bhatwadi Ghatkopar West |            |          |
|------------------|----------------------------------|------------|----------|
| Source           | magic bricks                     |            |          |
| Floor            | Middle                           |            |          |
|                  | Carpet                           | Built Up   | Saleable |
| Area             | 401.00                           | 441.10     | -        |
| Percentage       | -                                | 10%        | -        |
| Rate Per Sq. Ft. | ₹20,698.00                       | ₹18,817.00 | -        |







| Property         | Anusaya, Bhatwadi Ghatkopar West |            |          |
|------------------|----------------------------------|------------