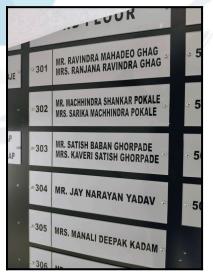

## **Details of the property under consideration:**

Name of Owner: Mr. Satish Baban Ghorpade & Mrs. Kaveri Satish Ghorpade

Residential Flat No. 303, 3<sup>rd</sup> Floor, Building No 2, Wing - B, **"Anusaya"**, Bhattwadi, Village - Kirol , Ghatkopar (West), Taluka - Kurla , District - Mumbai Suburban , PIN - 400 084, State - Maharashtra, Country - India.

# **VALUATION OPINION REPORT**

This is to certify that the property bearing Residential Flat No. 303, 3rd Floor, Building No 2, Wing - B, "Anusaya", Bhattwadi, Village - Kirol, Ghatkopar (West), Taluka - Kurla, District - Mumbai Suburban, PIN - 400 084, State -Maharashtra, Country - India belongs to Mr. Satish Baban Ghorpade & Mrs. Kaveri Satish Ghorpade.

# **VALUATION REPORT (IN RESPECT OF FLAT)**

|   | General                  |                                                                                                                                                                                                             |                            |                                                                                                                                                                                                                                                                                                                                                                                                                                   |
|---|--------------------------|-------------------------------------------------------------------------------------------------------------------------------------------------------------------------------------------------------------|----------------------------|-----------------------------------------------------------------------------------------------------------------------------------------------------------------------------------------------------------------------------------------------------------------------------------------------------------------------------------------------------------------------------------------------------------------------------------|
| 1 | Purpos                   | se for which the valuation is made                                                                                                                                                                          | :                          | To assess Fair Market Value of the property for Housing Loan Purpose.                                                                                                                                                                                                                                                                                                                                                             |
| 2 | a)                       | Date of inspection                                                                                                                                                                                          | :                          | 13.06.2024                                                                                                                                                                                                                                                                                                                                                                                                                        |
|   | b)                       | Date of which the valuation is made                                                                                                                                                                         | :                          | 14.06.2024                                                                                                                                                                                                                                                                                                                                                                                                                        |
| 3 | List of (I) II) III) IV) | (The Promoter) And Mr. Satish Baban Gho<br>Copy of Commencement Certificate No.N<br>Rehabiliation Authority (SRA).<br>Copy of Part Occupancy Certificate No.S<br>issued by Slum Rehabiliation Authority (SR | rpad<br>/ P\<br>RA<br>RA). | Dated 28.01.2022 between M/s. Satre Infrastructure Pvt. Ltd. de & Mrs. Kaveri Satish Ghorpade(The Purchasers).  VT / 0007 / 20170218 / S-2 Dated 13.08.2021 issued by Slum  / ENG / N / PVT / 0097 / 20170218 / S - 2 Dated 07.05.2024  15 Dated 25.08.2021 issued by Maharashtra Real Estate                                                                                                                                     |
| 4 | with Ph                  | of the owner(s) and his / their address (es) none no. (details of share of each owner in f joint ownership)                                                                                                 |                            | Mr. Satish Baban Ghorpade & Mrs. Kaveri Satish Ghorpade Residential Flat No. 303, 3 <sup>rd</sup> Floor, Building No 2, Wing - B, "Anusaya", Bhattwadi, Village - Kirol, Ghatkopar (West), Taluka - Kurla, District - Mumbai Suburban, PIN - 400 084, State - Maharashtra, Country - India.  Contact Person: Mr. Satish Baban Ghorpade (Owner) Mobile No. 9892055540  Joint Ownership Details of ownership share is not available |
| 5 |                          | escription of the property (Including nold / freehold etc.)                                                                                                                                                 | :                          | The property is a Residential Flat located on 3 <sup>rd</sup> Floor. The composition of Residential Flat is 1 Bedroom + Living Room + Kitchen + Passage + WC + Bathroom. <b>(1 BHK)</b> The property is at 280 Mtrs. distance from Jagruti Nagar Metro Station.                                                                                                                                                                   |
| 6 | Location                 | on of property                                                                                                                                                                                              |                            |                                                                                                                                                                                                                                                                                                                                                                                                                                   |
|   |                          |                                                                                                                                                                                                             |                            | <b>-</b>                                                                                                                                                                                                                                                                                                                                                                                                                          |

|    |                                                                                                                                                           | 1   |                                                                      |                                                                                                               |
|----|-----------------------------------------------------------------------------------------------------------------------------------------------------------|-----|----------------------------------------------------------------------|---------------------------------------------------------------------------------------------------------------|
| a) | Plot No. / Survey No.                                                                                                                                     | :   |                                                                      |                                                                                                               |
| b) | Door No.                                                                                                                                                  | :   | Residential Flat No. 303                                             |                                                                                                               |
| c) | C.T.S. No. / Village                                                                                                                                      | :   | CTS No - 32A/1/2A(Part), 32A                                         | /1/2B(Part), Village - Kirol                                                                                  |
| d) | Ward / Taluka                                                                                                                                             | :   | Taluka - Kurla                                                       |                                                                                                               |
| e) | Mandal / District                                                                                                                                         | :   | District - Mumbai Suburban                                           |                                                                                                               |
| f) | Date of issue and validity of layout of approved map / plan                                                                                               | :   | As Occupancy Certificate is averaged the construction is as per Sanc | ailable it may be assumed that tioned Plan.                                                                   |
| g) | Approved map / plan issuing authority                                                                                                                     | :   |                                                                      |                                                                                                               |
| h) | Whether genuineness or authenticity of approved map/ plan is verified                                                                                     |     | N.A.                                                                 |                                                                                                               |
| i) | Any other comments by our empanelled valuers on authentic of approved plan                                                                                | :   | N.A.                                                                 | (TM)                                                                                                          |
| 7  | Postal address of the property                                                                                                                            | :   | "Anusaya ", Bhattwadi, Villa                                         | Floor, Building No 2, Wing - B,<br>ge - Kirol , Ghatkopar (West),<br>ıbai Suburban , PIN - 400 084,<br>India. |
| 8  | City / Town                                                                                                                                               |     |                                                                      |                                                                                                               |
|    | Residential area                                                                                                                                          | 1   | Yes                                                                  | 7                                                                                                             |
|    | Commercial area                                                                                                                                           | : , | No                                                                   |                                                                                                               |
|    | Industrial area                                                                                                                                           | X   | No                                                                   | )                                                                                                             |
| 9  | Classification of the area                                                                                                                                | (   |                                                                      | Ps/                                                                                                           |
|    | i) High / Middle / Poor                                                                                                                                   |     | Middle Class                                                         |                                                                                                               |
|    | ii) Urban / Semi Urban / Rura                                                                                                                             |     | Urban                                                                | 200                                                                                                           |
| 10 | Coming under Corporation limit / Village<br>Panchayat / Municipality                                                                                      | /   | Village - Kirol<br>Slum Rehabilitation Authority                     | 79/                                                                                                           |
| 11 | Whether covered under any State / Central Govt. enactments (e.g., Urban Land Ceiling Act) or notified under agency area/ scheduled area / cantonment area | :   | No                                                                   |                                                                                                               |
| 12 | Boundaries of the property                                                                                                                                | :   | As per site                                                          | As per Document                                                                                               |
|    | North                                                                                                                                                     | :   | Slum Area                                                            | CTS No. 32A/1/1 (Part)                                                                                        |
|    | South                                                                                                                                                     | :   | Internal Road                                                        | 13.40 M. Proposed D.P.<br>Road                                                                                |
|    | East                                                                                                                                                      | :   | Indus Building                                                       | CTS No. 31A/1/1 (Part)                                                                                        |
|    | West                                                                                                                                                      | :   | Shivneri Building                                                    | Junnar Ambegaon Society                                                                                       |
| 13 | Dimensions of the site                                                                                                                                    | :   | N. A. as property under consid a building.                           | eration is a Residential Flat in                                                                              |