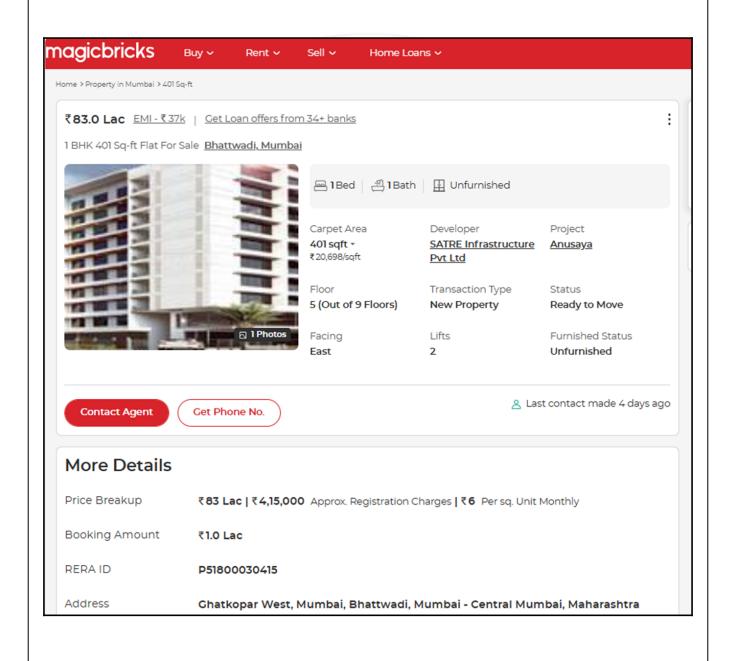

| -                                | 10%          | -        |
| Rate Per Sq. Ft. | ₹21,197.00                       | ₹19,270.00   | -        |







| Property         | Anusaya, Bhatwadi Ghatkopar West |            |          |
|------------------|----------------------------------|------------|----------|
| Source           | magic bricks                     |            |          |
| Floor            | Middle                           |            |          |
|                  | Carpet                           | Built Up   | Saleable |
| Area             | 401.00                           | 441.10     | -        |
| Percentage       | -                                | 10%        | -        |
| Rate Per Sq. Ft. | ₹20,698.00                       | ₹18,817.00 | -        |







| Property         | Anusaya, Bhatwadi Ghatkopar West |            |          |
|------------------|----------------------------------|------------|----------|
| Source           | magic bricks                     |            |          |
| Floor            | 5th                              |            |          |
|                  | Carpet                           | Built Up   | Saleable |
| Area             | 401.00                           | 441.10     | -        |
| Percentage       | -                                | 10%        | -        |
| Rate Per Sq. Ft. | ₹20,698.00                       | ₹18,817.00 | -        |







# **Sale Instances**

| Property         | Anusaya, Bhatwadi Ghatkopar West |            |          |
|------------------|-------------------------