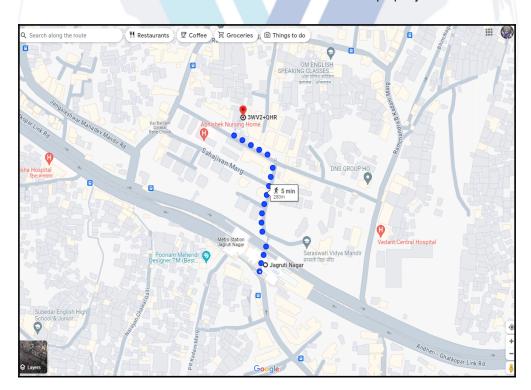

# **VALUATION REPORT (IN RESPECT OF FLAT)**

|   | General                  |                                                                                                                                                                                                             |                            |                                                                                                                                                                                                                                                                                                                                                                                                                                   |
|---|--------------------------|-------------------------------------------------------------------------------------------------------------------------------------------------------------------------------------------------------------|----------------------------|-----------------------------------------------------------------------------------------------------------------------------------------------------------------------------------------------------------------------------------------------------------------------------------------------------------------------------------------------------------------------------------------------------------------------------------|
| 1 | Purpos                   | se for which the valuation is made                                                                                                                                                                          | :                          | To assess Fair Market Value of the property for Housing Loan Purpose.                                                                                                                                                                                                                                                                                                                                                             |
| 2 | a)                       | Date of inspection                                                                                                                                                                                          | :                          | 13.06.2024                                                                                                                                                                                                                                                                                                                                                                                                                        |
|   | b)                       | Date of which the valuation is made                                                                                                                                                                         | :                          | 14.06.2024                                                                                                                                                                                                                                                                                                                                                                                                                        |
| 3 | List of (I) II) III) IV) | (The Promoter) And Mr. Satish Baban Gho<br>Copy of Commencement Certificate No.N<br>Rehabiliation Authority (SRA).<br>Copy of Part Occupancy Certificate No.S<br>issued by Slum Rehabiliation Authority (SR | rpad<br>/ P\<br>RA<br>RA). | Dated 28.01.2022 between M/s. Satre Infrastructure Pvt. Ltd. de & Mrs. Kaveri Satish Ghorpade(The Purchasers).  VT / 0007 / 20170218 / S-2 Dated 13.08.2021 issued by Slum  / ENG / N / PVT / 0097 / 20170218 / S - 2 Dated 07.05.2024  15 Dated 25.08.2021 issued by Maharashtra Real Estate                                                                                                                                     |
| 4 | with Ph                  | of the owner(s) and his / their address (es) none no. (details of share of each owner in f joint ownership)                                                                                                 |                            | Mr. Satish Baban Ghorpade & Mrs. Kaveri Satish Ghorpade Residential Flat No. 303, 3 <sup>rd</sup> Floor, Building No 2, Wing - B, "Anusaya", Bhattwadi, Village - Kirol, Ghatkopar (West), Taluka - Kurla, District - Mumbai Suburban, PIN - 400 084, State - Maharashtra, Country - India.  Contact Person: Mr. Satish Baban Ghorpade (Owner) Mobile No. 9892055540  Joint Ownership Details of ownership share is not available |
| 5 |                          | escription of the property (Including nold / freehold etc.)                                                                                                                                                 | :                          | The property is a Residential Flat located on 3 <sup>rd</sup> Floor. The composition of Residential Flat is 1 Bedroom + Living Room + Kitchen + Passage + WC + Bathroom. <b>(1 BHK)</b> The property is at 280 Mtrs. distance from Jagruti Nagar Metro Station.                                                                                                                                                                   |
| 6 | Location                 | on of property                                                                                                                                                                                              |                            |                                                                                                                                                                                                                                                                                                                                                                                                                                   |
|   |                          |                                                                                                                                                                                                             |                            | <b>-</b>                                                                                                                                                                                                                                                                                                                                                                                                                          |