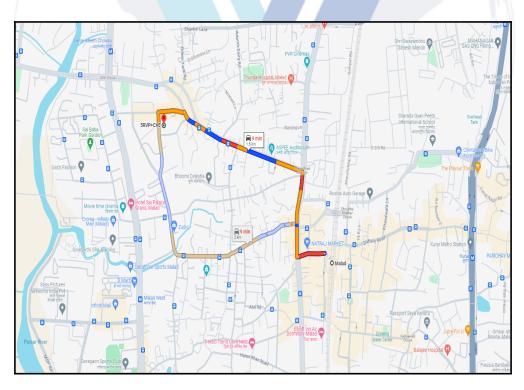

# Route Map of the property

Note: Red marks shows the exact location of the property

#### Longitude Latitude: 19°11'36.4"N 72°50'14.9"E

Note: The Blue line shows the route to site distance from nearest Railway Station (Malad - 1.8 Km.).