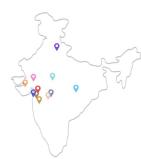

# Route Map of the property

Note: Red marks shows the exact location of the property

#### Longitude Latitude: 19°11'36.4"N 72°50'14.9"E

Note: The Blue line shows the route to site distance from nearest Railway Station (Malad - 1.8 Km.).