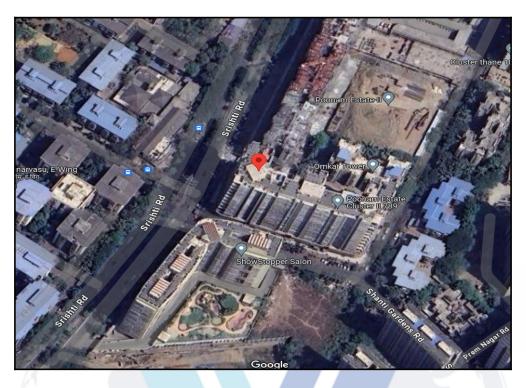

# Route Map of the property

Note: Red marks shows the exact location of the property

### Latitude Longitude : 19°16'27.3"N 72°52'12.6"E