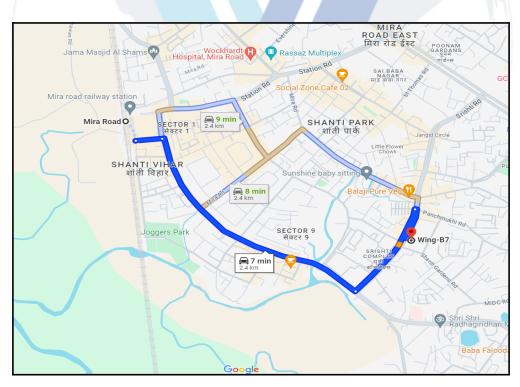

#### Longitude Latitude: 19°16'27.3"N 72°52'12.6"E

Note: The Blue line shows the route to site distance from nearest Railway Station (Mira Road - 2.4 km).