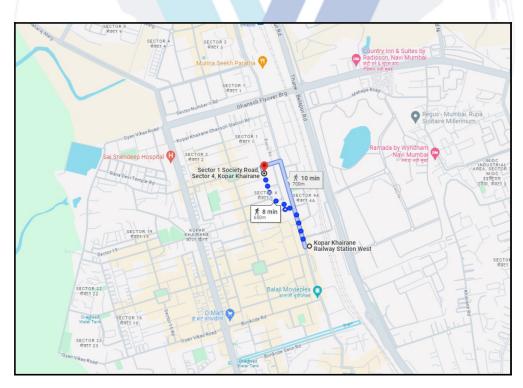

# Route Map of the property

Note: Red marks shows the exact location of the property

# Longitude Latitude: 19°6'28.4"N 73°0'26.1"E

Note: The Blue line shows the route to site distance from nearest Railway Station (Koparkhairane - 650M).