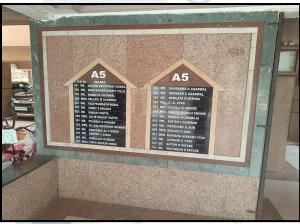

## **Details of the property under consideration:**

Name of Owner: Mrs. Sunita Shivaji Shinde & Shri. Shivaji Raghunath Shinde

Residential Flat No. 504, 5th Floor, Building No A-5, "Mohan Park - 4 Co.-Op. Hsg. Soc. Ltd", Khadakpada, Godrej Hill Road, Village - Gandhare, Taluka - Kalyan, District - Thane, Kalyan (West), PIN Code - 421 301, State - Maharashtra, India.

# **VALUATION OPINION REPORT**

This is to certify that the property bearing Residential Flat No. 504, 5<sup>th</sup> Floor, Building No A-5, **"Mohan Park - 4 Co.-Op. Hsg. Soc. Ltd"**, Khadakpada, Godrej Hill Road, Village - Gandhare, Taluka - Kalyan, District - Thane, Kalyan (West), PIN Code - 421 301, State - Maharashtra, India belongs to **Mrs. Sunita Shivaji Shinde & Shri. Shivaji Raghunath Shinde**.