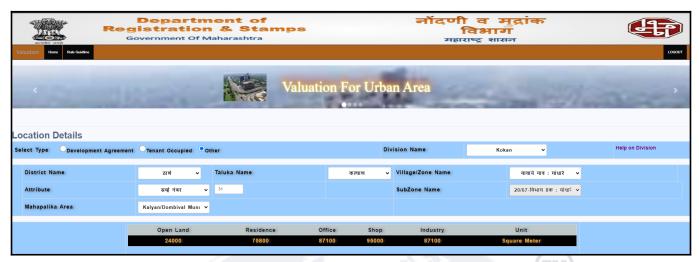

Boundaries of the property

North : Open Plot

South : Internal Road

East : Open Plot

West : Building No. A - 4

Considering various parameters recorded, existing economic scenario, and the information that is available with reference to the development of neighbourhood and method selected for valuation, we are of the opinion that, the property premises can be assessed for this particular purpose at ₹ 44,92,250.00 (Rupees Forty Four Lakh Ninety Two Thousand Two Hundred Fifty Only).