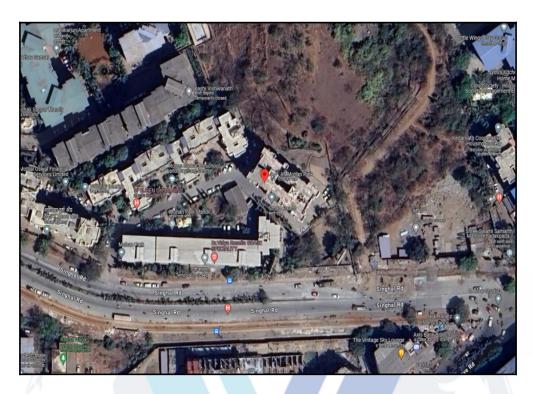

## **Details of the property under consideration:**

Name of Owner: Mrs. Sunita Shivaji Shinde & Shri. Shivaji Raghunath Shinde

Residential Flat No. 504, 5th Floor, Building No A-5, "Mohan Park - 4 Co.-Op. Hsg. Soc. Ltd", Khadakpada, Godrej Hill Road, Village - Gandhare, Taluka - Kalyan, District - Thane, Kalyan (West), PIN Code - 421 301, State - Maharashtra, India.

# **VALUATION OPINION REPORT**

This is to certify that the property bearing Residential Flat No. 504, 5<sup>th</sup> Floor, Building No A-5, **"Mohan Park - 4 Co.-Op. Hsg. Soc. Ltd"**, Khadakpada, Godrej Hill Road, Village - Gandhare, Taluka - Kalyan, District - Thane, Kalyan (West), PIN Code - 421 301, State - Maharashtra, India belongs to **Mrs. Sunita Shivaji Shinde & Shri. Shivaji Raghunath Shinde**.

Boundaries of the property

North : Open Plot

South : Internal Road

East : Open Plot

West : Building No. A - 4

Considering various parameters recorded, existing economic scenario, and the information that is available with reference to the development of neighbourhood and method selected for valuation, we are of the opinion that, the property premises can be assessed for this particular purpose at ₹ 44,92,250.00 (Rupees Forty Four Lakh Ninety Two Thousand Two Hundred Fifty Only).