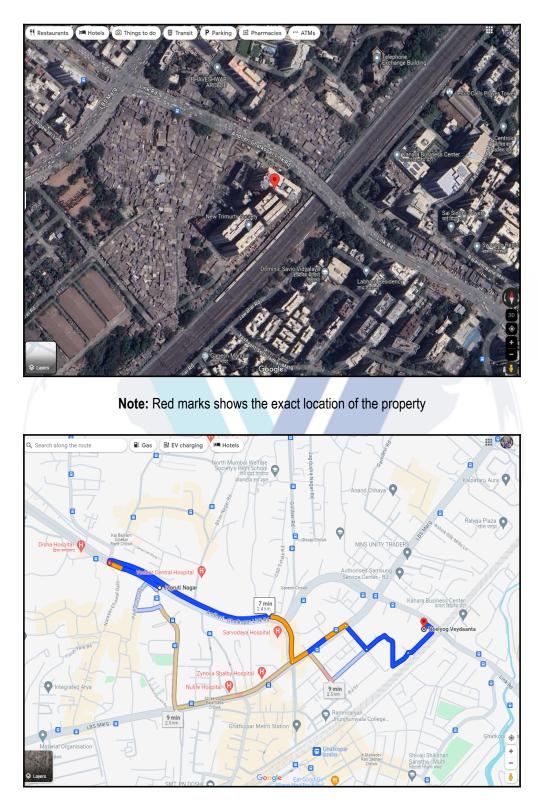

## **Actual Site Photographs**

## Route Map of the property

#### Longitude Latitude: 19°5'26.7"N 72°54'49.9"E

Note: The Blue line shows the route to site distance from nearest Metro Station (Jagruti Nagar - 2.4 Km.).