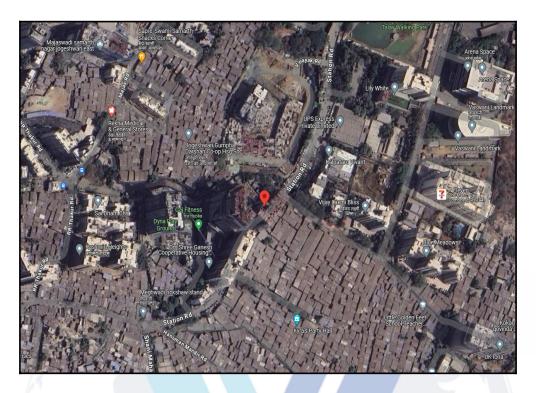

## **Details of the property under consideration:**

Name of Owner: Ms. Mugdha Pundlik Salgaonkar

Residential Flat No. 1603, 16<sup>th</sup> Floor, Wing - B, **"Ashatavinayak Apartments"**, Near Shyam Nagar Lake , Jogeshwari Vikhroli Link Road , Village - Majas, Municipality Ward No. K/E, Jogeshwari (East), Taluka - Andheri , District - Mumbai Suburban , PIN - 400 060, State - Maharashtra, Country - India.

Latitude Longitude: 19°8'11.8"N 72°51'42.3"E