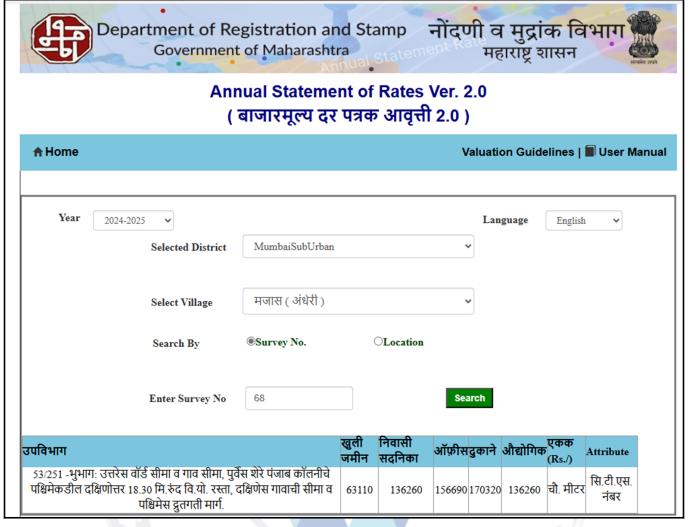

| 5  | Brief description of the property (Including Leasehold / freehold etc.) |                         | :     | The property is a Residential Flat located on 16 <sup>th</sup> Floor. As per Approved Building Plan, the composition of Flat will be 1 Bedroom + Living Room + Kitchen + 2 Toilets. (i.e. 1 BHK). The property is at 1.5 Km. distance from Jogeshwari East Metro Station.  At the time of inspection building was under construction. |                                                                                      |                                                                                                                                                                              |  |
|----|-------------------------------------------------------------------------|-------------------------|-------|---------------------------------------------------------------------------------------------------------------------------------------------------------------------------------------------------------------------------------------------------------------------------------------------------------------------------------------|--------------------------------------------------------------------------------------|------------------------------------------------------------------------------------------------------------------------------------------------------------------------------|--|
|    | Stage of Construction                                                   |                         |       |                                                                                                                                                                                                                                                                                                                                       |                                                                                      |                                                                                                                                                                              |  |
|    | If under construnction, ex                                              | xtent of completion     |       |                                                                                                                                                                                                                                                                                                                                       |                                                                                      |                                                                                                                                                                              |  |
|    | RCC Footing/Foundation                                                  | Complete                |       |                                                                                                                                                                                                                                                                                                                                       | RCC Plinth                                                                           | Complete                                                                                                                                                                     |  |
|    | Full Building Rcc                                                       | Completed upto 22nd     | l flo | or                                                                                                                                                                                                                                                                                                                                    | Internal Brick Work                                                                  | Completed upto 10th floor                                                                                                                                                    |  |
|    | External Brick Work                                                     | Completed upto 10th     | floo  | or                                                                                                                                                                                                                                                                                                                                    | Internal Plastering                                                                  | Completed upto 10th floor                                                                                                                                                    |  |
|    | External Plastering                                                     | Completed upto 10th     | floo  | or                                                                                                                                                                                                                                                                                                                                    | Door                                                                                 | Completed upto 10th floor                                                                                                                                                    |  |
|    | Window                                                                  | Completed upto 10th     | floo  | or                                                                                                                                                                                                                                                                                                                                    |                                                                                      |                                                                                                                                                                              |  |
|    | Total                                                                   | 55% work completed      |       |                                                                                                                                                                                                                                                                                                                                       |                                                                                      |                                                                                                                                                                              |  |
| 6  | Location of property                                                    |                         |       |                                                                                                                                                                                                                                                                                                                                       |                                                                                      |                                                                                                                                                                              |  |
| a) | Plot No. / Survey No.                                                   |                         | :     |                                                                                                                                                                                                                                                                                                                                       |                                                                                      |                                                                                                                                                                              |  |
| b) | Door No.                                                                |                         | :     | R                                                                                                                                                                                                                                                                                                                                     | Residential Flat No. 1603                                                            |                                                                                                                                                                              |  |
| c) | C.T.S. No. / Village                                                    |                         | V     | CTS No - 68, 69 & 72, Village - Majas                                                                                                                                                                                                                                                                                                 |                                                                                      |                                                                                                                                                                              |  |
| d) | Ward / Taluka                                                           |                         |       | MuncipalityWard No - K/E<br>Taluka - Andheri                                                                                                                                                                                                                                                                                          |                                                                                      |                                                                                                                                                                              |  |
| e) | Mandal / District                                                       |                         | :     | District - Mumbai Suburban                                                                                                                                                                                                                                                                                                            |                                                                                      |                                                                                                                                                                              |  |
| f) | Date of issue and validity of map / plan                                | f layout of approved    | :     | Copy of Approved Building Plan No. K - E / PVT / 0232 / 20180327 / AP / S - 2 dated 21.04.2022 issued by Slum                                                                                                                                                                                                                         |                                                                                      |                                                                                                                                                                              |  |
| g) | Approved map / plan issuir                                              | ng authority            | :     | K                                                                                                                                                                                                                                                                                                                                     | ehabilitation Authority.                                                             | 119/                                                                                                                                                                         |  |
| h) | Whether genuineness or a map/ plan is verified                          | uthenticity of approved | :     | Yes                                                                                                                                                                                                                                                                                                                                   |                                                                                      |                                                                                                                                                                              |  |
| i) | Any other comments by ou on authentic of approved p                     | •                       | :     | Building is under construction                                                                                                                                                                                                                                                                                                        |                                                                                      |                                                                                                                                                                              |  |
| 7  | Postal address of the property                                          |                         | :     | Jo<br>W<br>M                                                                                                                                                                                                                                                                                                                          | <b>Ashatavinayak Apartm</b><br>ogeshwari Vikhroli Link F<br>/ard No. K/E, Jogeshwari | 1603, 16 <sup>th</sup> Floor, Wing - B, ents", Near Shyam Nagar Lake, Road, Village - Majas, Municipality (East), Taluka - Andheri, District - 400 060, State - Maharashtra, |  |
| 8  | City / Town                                                             |                         |       |                                                                                                                                                                                                                                                                                                                                       |                                                                                      |                                                                                                                                                                              |  |
|    | Residential area                                                        |                         | :     | Y                                                                                                                                                                                                                                                                                                                                     | es                                                                                   |                                                                                                                                                                              |  |
|    | Commercial area                                                         | Commercial area         |       | N                                                                                                                                                                                                                                                                                                                                     | 0                                                                                    |                                                                                                                                                                              |  |

|      | Industrial area                                                                                                                                           | :  | No                                                                   |                       |  |
|------|-----------------------------------------------------------------------------------------------------------------------------------------------------------|----|----------------------------------------------------------------------|-----------------------|--|
| 9    | Classification of the area                                                                                                                                |    |                                                                      |                       |  |
|      | i) High / Middle / Poor                                                                                                                                   |    | Middle Class                                                         |                       |  |
|      | ii) Urban / Semi Urban / Rura                                                                                                                             |    | Urban                                                                |                       |  |
| 10   | Coming under Corporation limit / Village<br>Panchayat / Municipality                                                                                      | :  | Village - Majas<br>Slum Rehabilitation Authority                     |                       |  |
| 11   | Whether covered under any State / Central Govt. enactments (e.g., Urban Land Ceiling Act) or notified under agency area/ scheduled area / cantonment area | :  | No                                                                   |                       |  |
| 12   | Boundaries of the property                                                                                                                                | 姨  | As per site                                                          | As per Document       |  |
|      | North                                                                                                                                                     | :  | Vinayak Road                                                         | Details not available |  |
|      | South                                                                                                                                                     | :  | Om Shree Ganesh CHSL                                                 | Details not available |  |
|      | East                                                                                                                                                      | :  | Station Road                                                         | Details not available |  |
|      | West                                                                                                                                                      | :  | Slum Area                                                            | Details not available |  |
| 13   | Dimensions of the site                                                                                                                                    | :  | N. A. as property under consideration is a Residential I a building. |                       |  |
|      |                                                                                                                                                           | :\ | As per the Deed                                                      | As per Actuals        |  |
|      | North                                                                                                                                                     | ·/ | -                                                                    | 11 -                  |  |
|      | South                                                                                                                                                     |    |                                                                      | <u> </u>              |  |
|      | East                                                                                                                                                      | 1  |                                                                      | 71/-                  |  |
|      | West                                                                                                                                                      | :  | -                                                                    | . 1// -               |  |
| 14   | Extent of the site                                                                                                                                        |    | Carpet Area in Sq. Ft. = 469.00<br>(Area As Per Agreement for sale)  |                       |  |
|      |                                                                                                                                                           |    | Built Up Area in Sq. Ft. = 515.9<br>(Carpet Area + 10%)              | 0                     |  |
| 14.1 | Latitude, Longitude & Co-ordinates of Flat                                                                                                                |    | 19°8'11.8"N 72°51'42.3"E                                             |                       |  |
| 15   | Extent of the site considered for Valuation (least of 13A& 13B)                                                                                           | :  | Carpet Area in Sq. Ft. = 469.00<br>( Area As Per Agreement for sale) |                       |  |
| 16   | Whether occupied by the owner / tenant? If occupied by tenant since how long? Rent received per month.                                                    | :  | Building is under construction                                       |                       |  |
| II   | APARTMENT BUILDING                                                                                                                                        |    |                                                                      |                       |  |
| 1.   | Nature of the Apartment                                                                                                                                   | :  | Residential                                                          |                       |  |
| 2.   | Location                                                                                                                                                  |    |                                                                      |                       |  |
|      | C.T.S. No.                                                                                                                                                | :  | CTS No - 68, 69 & 72                                                 |                       |  |
|      |                                                                                                                                                           | _  |                                                                      |                       |  |