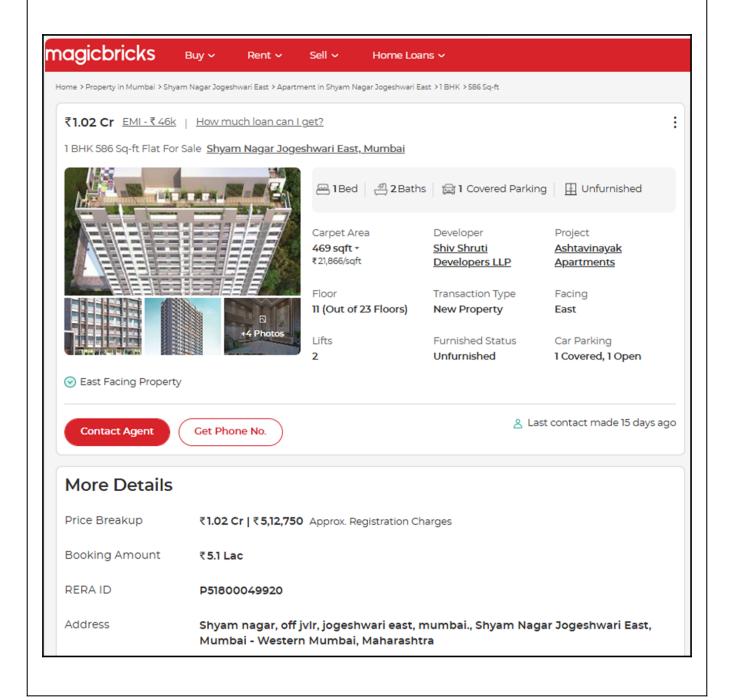

| 5  | Brief description of the property (Including Leasehold / freehold etc.) |                         | :     | The property is a Residential Flat located on 16 <sup>th</sup> Floor. As per Approved Building Plan, the composition of Flat will be 1 Bedroom + Living Room + Kitchen + 2 Toilets. (i.e. 1 BHK). The property is at 1.5 Km. distance from Jogeshwari East Metro Station.  At the time of inspection building was under construction. |                                                                                      |                                                                                                                                                                              |  |
|----|-------------------------------------------------------------------------|-------------------------|-------|---------------------------------------------------------------------------------------------------------------------------------------------------------------------------------------------------------------------------------------------------------------------------------------------------------------------------------------|--------------------------------------------------------------------------------------|------------------------------------------------------------------------------------------------------------------------------------------------------------------------------|--|
|    | Stage of Construction                                                   |                         |       |                                                                                                                                                                                                                                                                                                                                       |                                                                                      |                                                                                                                                                                              |  |
|    | If under construnction, ex                                              | xtent of completion     |       |                                                                                                                                                                                                                                                                                                                                       |                                                                                      |                                                                                                                                                                              |  |
|    | RCC Footing/Foundation                                                  | Complete                |       |                                                                                                                                                                                                                                                                                                                                       | RCC Plinth                                                                           | Complete                                                                                                                                                                     |  |
|    | Full Building Rcc                                                       | Completed upto 22nd     | l flo | or                                                                                                                                                                                                                                                                                                                                    | Internal Brick Work                                                                  | Completed upto 10th floor                                                                                                                                                    |  |
|    | External Brick Work                                                     | Completed upto 10th     | floo  | or                                                                                                                                                                                                                                                                                                                                    | Internal Plastering                                                                  | Completed upto 10th floor                                                                                                                                                    |  |
|    | External Plastering                                                     | Completed upto 10th     | floo  | or                                                                                                                                                                                                                                                                                                                                    | Door                                                                                 | Completed upto 10th floor                                                                                                                                                    |  |
|    | Window                                                                  | Completed upto 10th     | floo  | or                                                                                                                                                                                                                                                                                                                                    |                                                                                      |                                                                                                                                                                              |  |
|    | Total                                                                   | 55% work completed      |       |                                                                                                                                                                                                                                                                                                                                       |                                                                                      |                                                                                                                                                                              |  |
| 6  | Location of property                                                    |                         |       |                                                                                                                                                                                                                                                                                                                                       |                                                                                      |                                                                                                                                                                              |  |
| a) | Plot No. / Survey No.                                                   |                         | :     |                                                                                                                                                                                                                                                                                                                                       |                                                                                      |                                                                                                                                                                              |  |
| b) | Door No.                                                                |                         | :     | R                                                                                                                                                                                                                                                                                                                                     | Residential Flat No. 1603                                                            |                                                                                                                                                                              |  |
| c) | C.T.S. No. / Village                                                    |                         | V     | CTS No - 68, 69 & 72, Village - Majas                                                                                                                                                                                                                                                                                                 |                                                                                      |                                                                                                                                                                              |  |
| d) | Ward / Taluka                                                           |                         |       | MuncipalityWard No - K/E<br>Taluka - Andheri                                                                                                                                                                                                                                                                                          |                                                                                      |                                                                                                                                                                              |  |
| e) | Mandal / District                                                       |                         | :     | District - Mumbai Suburban                                                                                                                                                                                                                                                                                                            |                                                                                      |                                                                                                                                                                              |  |
| f) | Date of issue and validity of map / plan                                | f layout of approved    | :     | Copy of Approved Building Plan No. K - E / PVT / 0232 / 20180327 / AP / S - 2 dated 21.04.2022 issued by Slum                                                                                                                                                                                                                         |                                                                                      |                                                                                                                                                                              |  |
| g) | Approved map / plan issuir                                              | ng authority            | :     | K                                                                                                                                                                                                                                                                                                                                     | ehabilitation Authority.                                                             | 119/                                                                                                                                                                         |  |
| h) | Whether genuineness or a map/ plan is verified                          | uthenticity of approved | :     | Yes                                                                                                                                                                                                                                                                                                                                   |                                                                                      |                                                                                                                                                                              |  |
| i) | Any other comments by ou on authentic of approved p                     | •                       | :     | Building is under construction                                                                                                                                                                                                                                                                                                        |                                                                                      |                                                                                                                                                                              |  |
| 7  | Postal address of the property                                          |                         | :     | Jo<br>W<br>M                                                                                                                                                                                                                                                                                                                          | <b>Ashatavinayak Apartm</b><br>ogeshwari Vikhroli Link F<br>/ard No. K/E, Jogeshwari | 1603, 16 <sup>th</sup> Floor, Wing - B, ents", Near Shyam Nagar Lake, Road, Village - Majas, Municipality (East), Taluka - Andheri, District - 400 060, State - Maharashtra, |  |
| 8  | City / Town                                                             |                         |       |                                                                                                                                                                                                                                                                                                                                       |                                                                                      |                                                                                                                                                                              |  |
|    | Residential area                                                        |                         | :     | Y                                                                                                                                                                                                                                                                                                                                     | es                                                                                   |                                                                                                                                                                              |  |
|    | Commercial area                                                         | Commercial area         |       | N                                                                                                                                                                                                                                                                                                                                     | 0                                                                                    |                                                                                                                                                                              |  |