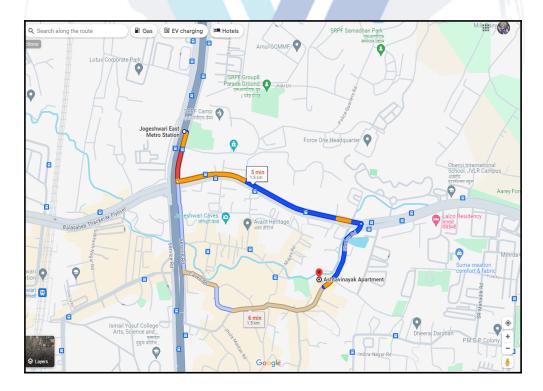

## **Details of the property under consideration:**

Name of Owner: Ms. Mugdha Pundlik Salgaonkar

Residential Flat No. 1603, 16<sup>th</sup> Floor, Wing - B, **"Ashatavinayak Apartments"**, Near Shyam Nagar Lake , Jogeshwari Vikhroli Link Road , Village - Majas, Municipality Ward No. K/E, Jogeshwari (East), Taluka - Andheri , District - Mumbai Suburban , PIN - 400 060, State - Maharashtra, Country - India.

| 5  | Brief description of the property (Including Leasehold / freehold etc.) |                         | :     | The property is a Residential Flat located on 16 <sup>th</sup> Floor. As per Approved Building Plan, the composition of Flat will be 1 Bedroom + Living Room + Kitchen + 2 Toilets. (i.e. 1 BHK). The property is at 1.5 Km. distance from Jogeshwari East Metro Station.  At the time of inspection building was under construction. |                                                                                      |                                                                                                                                                                              |  |
|----|-------------------------------------------------------------------------|-------------------------|-------|---------------------------------------------------------------------------------------------------------------------------------------------------------------------------------------------------------------------------------------------------------------------------------------------------------------------------------------|--------------------------------------------------------------------------------------|------------------------------------------------------------------------------------------------------------------------------------------------------------------------------|--|
|    | Stage of Construction                                                   |                         |       |                                                                                                                                                                                                                                                                                                                                       |                                                                                      |                                                                                                                                                                              |  |
|    | If under construnction, ex                                              | xtent of completion     |       |                                                                                                                                                                                                                                                                                                                                       |                                                                                      |                                                                                                                                                                              |  |
|    | RCC Footing/Foundation                                                  | Complete                |       |                                                                                                                                                                                                                                                                                                                                       | RCC Plinth                                                                           | Complete                                                                                                                                                                     |  |
|    | Full Building Rcc                                                       | Completed upto 22nd     | l flo | or                                                                                                                                                                                                                                                                                                                                    | Internal Brick Work                                                                  | Completed upto 10th floor                                                                                                                                                    |  |
|    | External Brick Work                                                     | Completed upto 10th     | floo  | or                                                                                                                                                                                                                                                                                                                                    | Internal Plastering                                                                  | Completed upto 10th floor                                                                                                                                                    |  |
|    | External Plastering                                                     | Completed upto 10th     | floo  | or                                                                                                                                                                                                                                                                                                                                    | Door                                                                                 | Completed upto 10th floor                                                                                                                                                    |  |
|    | Window                                                                  | Completed upto 10th     | floo  | or                                                                                                                                                                                                                                                                                                                                    |                                                                                      |                                                                                                                                                                              |  |
|    | Total                                                                   | 55% work completed      |       |                                                                                                                                                                                                                                                                                                                                       |                                                                                      |                                                                                                                                                                              |  |
| 6  | Location of property                                                    |                         |       |                                                                                                                                                                                                                                                                                                                                       |                                                                                      |                                                                                                                                                                              |  |
| a) | Plot No. / Survey No.                                                   |                         | :     |                                                                                                                                                                                                                                                                                                                                       |                                                                                      |                                                                                                                                                                              |  |
| b) | Door No.                                                                |                         | :     | R                                                                                                                                                                                                                                                                                                                                     | Residential Flat No. 1603                                                            |                                                                                                                                                                              |  |
| c) | C.T.S. No. / Village                                                    |                         | V     | CTS No - 68, 69 & 72, Village - Majas                                                                                                                                                                                                                                                                                                 |                                                                                      |                                                                                                                                                                              |  |
| d) | Ward / Taluka                                                           |                         |       | MuncipalityWard No - K/E<br>Taluka - Andheri                                                                                                                                                                                                                                                                                          |                                                                                      |                                                                                                                                                                              |  |
| e) | Mandal / District                                                       |                         | :     | District - Mumbai Suburban                                                                                                                                                                                                                                                                                                            |                                                                                      |                                                                                                                                                                              |  |
| f) | Date of issue and validity of map / plan                                | f layout of approved    | :     | Copy of Approved Building Plan No. K - E / PVT / 0232 / 20180327 / AP / S - 2 dated 21.04.2022 issued by Slum                                                                                                                                                                                                                         |                                                                                      |                                                                                                                                                                              |  |
| g) | Approved map / plan issuir                                              | ng authority            | :     | K                                                                                                                                                                                                                                                                                                                                     | ehabilitation Authority.                                                             | 119/                                                                                                                                                                         |  |
| h) | Whether genuineness or a map/ plan is verified                          | uthenticity of approved | :     | Yes                                                                                                                                                                                                                                                                                                                                   |                                                                                      |                                                                                                                                                                              |  |
| i) | Any other comments by ou on authentic of approved p                     | •                       | :     | Building is under construction                                                                                                                                                                                                                                                                                                        |                                                                                      |                                                                                                                                                                              |  |
| 7  | Postal address of the property                                          |                         | :     | Jo<br>W<br>M                                                                                                                                                                                                                                                                                                                          | <b>Ashatavinayak Apartm</b><br>ogeshwari Vikhroli Link F<br>/ard No. K/E, Jogeshwari | 1603, 16 <sup>th</sup> Floor, Wing - B, ents", Near Shyam Nagar Lake, Road, Village - Majas, Municipality (East), Taluka - Andheri, District - 400 060, State - Maharashtra, |  |
| 8  | City / Town                                                             |                         |       |                                                                                                                                                                                                                                                                                                                                       |                                                                                      |                                                                                                                                                                              |  |
|    | Residential area                                                        |                         | :     | Y                                                                                                                                                                                                                                                                                                                                     | es                                                                                   |                                                                                                                                                                              |  |
|    | Commercial area                                                         | Commercial area         |       | N                                                                                                                                                                                                                                                                                                                                     | 0                                                                                    |                                                                                                                                                                              |  |