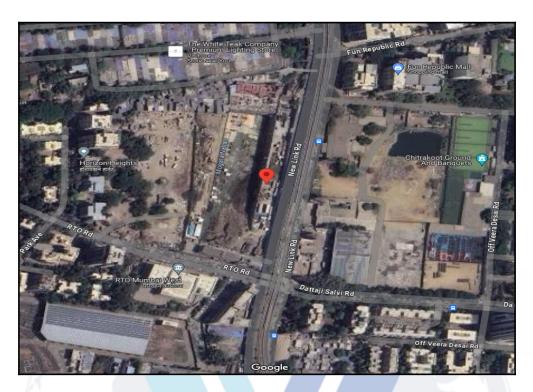

## Route Map of the property

Note: Red marks shows the exact location of the property

#### Longitude Latitude: 19°8'0.6"N 72°49'53.6"E

Note: The Blue line shows the route to site distance from nearest Railway Station (Andheri - 2.8 km.).