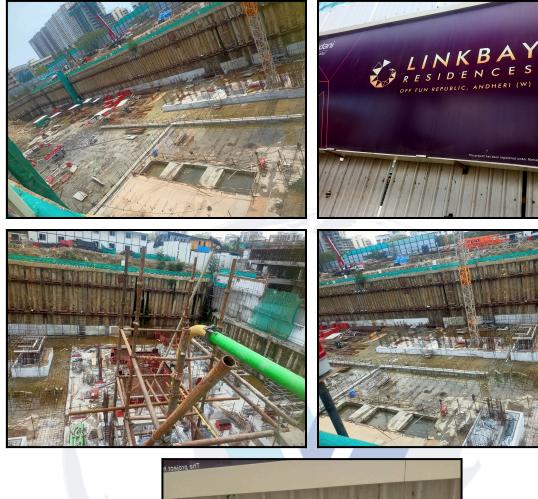

| Good                                                                               |
| Likely rental values in future                                                                                                                                                                                                     | 93,700/- (Expected rental income per month after completion of construction works) |
| Any likely income it may generate                                                                                                                                                                                                  | Rental Income                                                                      |







## Actual Site Photographs







Since 1989



## Route Map of the property



Note: Red marks shows the exact location of the property



#### Longitude Latitude: 19°8'0.6"N 72°49'53.6"E

Note: The Blue line shows the route to site distance from nearest Railway Station (Andheri - 2.8 km.).



## **Ready Reckoner Rate**

| Urban                 |                                   | Local Body Type                                                                                         | Corporation "A" Class                                                                                                                         |                                                                                                                                                                            |