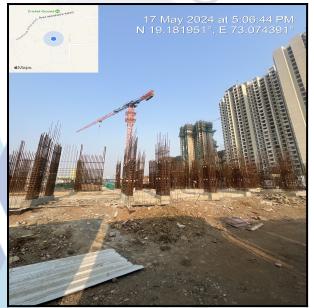

| 5  | Brief description of the property (Including Leasehold / freehold etc.)    |           | The property is a Residential Flat located on 10 <sup>th</sup> Floor. As per Approved Building Plan, the composition of residential flat is Living / Dining + 1 Bedroom + Kitchen + WC + Bath (i.e. 1 BHK with WC + Bath) The property is at 6.4 km. distance from Dombivli Railway Station.  At the time of inspection building was under construction. |                                                                 |                                                                  |
|----|----------------------------------------------------------------------------|-----------|----------------------------------------------------------------------------------------------------------------------------------------------------------------------------------------------------------------------------------------------------------------------------------------------------------------------------------------------------------|-----------------------------------------------------------------|------------------------------------------------------------------|
|    | Stage of Construction                                                      |           |                                                                                                                                                                                                                                                                                                                                                          |                                                                 |                                                                  |
|    | If under construnction, extent of completion                               |           |                                                                                                                                                                                                                                                                                                                                                          |                                                                 |                                                                  |
|    | RCC Footing/Foundation Comp                                                | lete      |                                                                                                                                                                                                                                                                                                                                                          | RCC Plinth                                                      | Complete                                                         |
|    | Total 10% v                                                                | vork (    | completed                                                                                                                                                                                                                                                                                                                                                |                                                                 |                                                                  |
| 6  | Location of property                                                       | 8         |                                                                                                                                                                                                                                                                                                                                                          |                                                                 |                                                                  |
| a) | Plot No. / Survey No.                                                      | :         | New Survey No - 17/1,<br>20/3 to 5, 34/1, 36/1/A,<br>38/4, 70/9, 70/10, 70/1<br>91/4, 91/5, 92/1, 92/2,<br>at Village Usarghar, Su                                                                                                                                                                                                                       | 36/1/B, 37/1, 37/2<br>1, 71/1 to 4, 71/8,<br>103/3 to 5, 103/3/ | 2, 38/1, 38/2, 38/3,<br>91/1, 91/2, 91/3,<br>A, 103/6/B,& others |
| b) | Door No.                                                                   | :         | Residential Flat No. 10                                                                                                                                                                                                                                                                                                                                  | 08                                                              |                                                                  |
| c) | C.T.S. No. / Village                                                       | :         | Village - Usarghar & Sa                                                                                                                                                                                                                                                                                                                                  | andap                                                           |                                                                  |
| d) | Ward / Taluka                                                              | \ :       | Taluka - Kalyan                                                                                                                                                                                                                                                                                                                                          |                                                                 | 1./                                                              |
| e) | Mandal / District                                                          | X         | District - Thane                                                                                                                                                                                                                                                                                                                                         |                                                                 | 7                                                                |
| f) | Date of issue and validity of layout of approved map / plan                |           | Copy of Approved Building Plan No. SROT/Growth<br>Centre/2401/BP/ITP-Usarghar-Sandap-01/Vol-19 &<br>21/899/2023 dated 23.06.2023 issued by Mumbai<br>Metropolitan Region Development Authority (MMRDA) -                                                                                                                                                 |                                                                 |                                                                  |
| g) | Approved map / plan issuing authority                                      | :         | Downloaded from RER                                                                                                                                                                                                                                                                                                                                      |                                                                 | inty (MINIRDA) -                                                 |
| h) | Whether genuineness or authenticity of approve map/ plan is verified       | d :       | Yes                                                                                                                                                                                                                                                                                                                                                      | 519                                                             |                                                                  |
| i) | Any other comments by our empanelled valuers on authentic of approved plan | :         | No                                                                                                                                                                                                                                                                                                                                                       |                                                                 |                                                                  |
| 7  | Postal address of the property                                             |           | Residential Flat No. 1008, 10 <sup>th</sup> Floor, <b>"Tower - 8, CL 06-08</b> Runwal Garden City Cluster 06 - Tower 6 to 9, Village Usarghar & Sandap, Taluka - Kalyan, District - Thane, PIN 421 204, State - Maharashtra, India.                                                                                                                      |                                                                 | ver 6 to 9, Village -                                            |
| 8  | City / Town                                                                |           |                                                                                                                                                                                                                                                                                                                                                          |                                                                 |                                                                  |
|    | Residential area                                                           | :         | Yes                                                                                                                                                                                                                                                                                                                                                      |                                                                 |                                                                  |
|    | Commercial area                                                            | <u></u> : | No                                                                                                                                                                                                                                                                                                                                                       |                                                                 |                                                                  |
|    | Industrial area                                                            | <u></u> : | No                                                                                                                                                                                                                                                                                                                                                       |                                                                 |                                                                  |
| 9  | Classification of the area                                                 |           |                                                                                                                                                                                                                                                                                                                                                          |                                                                 |                                                                  |