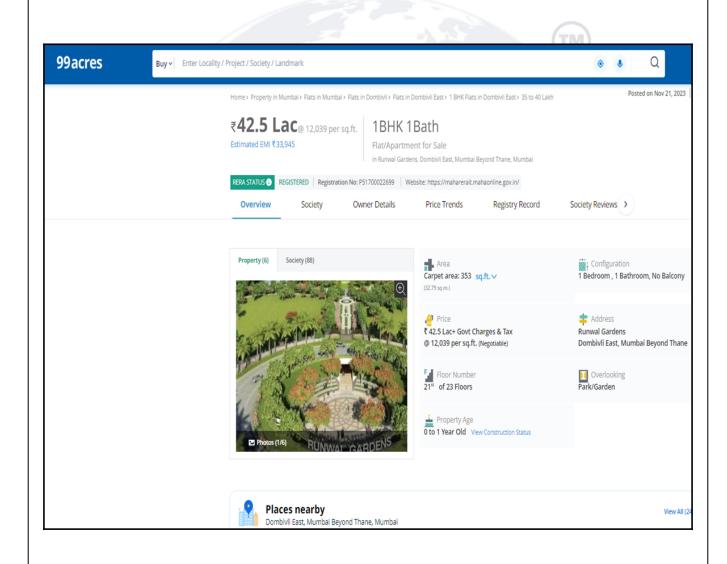

-        |
| Percentage       | -                              | 10%        | -        |
| Rate Per Sq. Ft. | ₹11,823.00                     | ₹10,748.00 | -        |







| Property         | Runwal My City, Dombivali East |            |          |
|------------------|--------------------------------|------------|----------|
| Source           | https://www.99acres.com/       |            |          |
| Floor            | 21st                           |            |          |
|                  | Carpet                         | Built Up   | Saleable |
| Area             | 353.00                         | 388.30     | -        |
| Percentage       | -                              | 10%        | -        |
| Rate Per Sq. Ft. | ₹12,040.00                     | ₹10,945.00 | -        |







| Property         | Runwal My City, Dombiva | Runwal My City, Dombivali East |          |  |
|------------------|-------------------------|--------------------------------|----------|--|
| Source           | magic bricks            | magic bricks                   |          |  |
| Floor            | 25th                    | 25th                           |          |  |
|                  | Carpet                  | Built Up                       | Saleable |  |
| Area             | 530.00                  | 583.00                         | -        |  |
| Percentage       | -                       | 10%                            | -        |  |
| Rate Per Sq. Ft. | ₹12,264.00              | ₹11,149.00                     | -        |  |







# **Sale Instances**

| Property