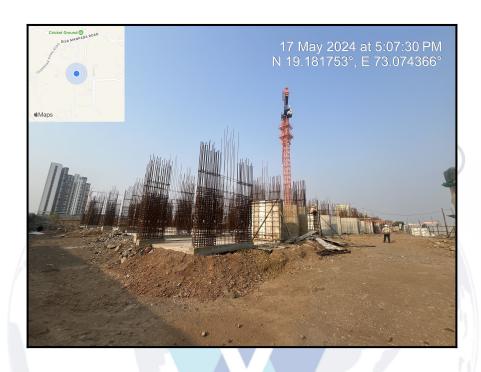

## **VALUATION OPINION REPORT**

This is to certify that the under construction property bearing Residential Flat No. 1008, 10<sup>th</sup> Floor, **"Tower - 8, CL 06-08"**, Runwal Garden City Cluster 06 - Tower 6 to 9, Village - Usarghar & Sandap, Taluka - Kalyan, District - Thane, PIN - 421 204, State - Maharashtra, India belongs to **Mrs. Sanjeeta Ravi Singh & Mr. Ravi Charan Singh**.

Boundaries of the property

North : Internal Road / Open Land

South : Road

East : Tower - 9

West : Road

Considering various parameters recorded, existing economic scenario, and the information that is available with reference to the development of neighbourhood and method selected for valuation, we are of the opinion that, the property premises can be assessed for this particular purpose at ₹ 42,00,800.00 (Rupees Forty Two Lakh Eight Hundred Only) After completion of construction works. As per Site Inspection 10% Construction Work is Completed.

| 5  | Brief description of the property (Including Leasehold / freehold etc.)    |           | The property is a Residential Flat located on 10 <sup>th</sup> Floor. As per Approved Building Plan, the composition of residential flat is Living / Dining + 1 Bedroom + Kitchen + WC + Bath (i.e. 1 BHK with WC + Bath) The property is at 6.4 km. distance from Dombivli Railway Station.  At the time of inspection building was under construction. |                                                                 |                                                                  |
|----|----------------------------------------------------------------------------|-----------|----------------------------------------------------------------------------------------------------------------------------------------------------------------------------------------------------------------------------------------------------------------------------------------------------------------------------------------------------------|-----------------------------------------------------------------|------------------------------------------------------------------|
|    | Stage of Construction                                                      |           |                                                                                                                                                                                                                                                                                                                                                          |                                                                 |                                                                  |
|    | If under construnction, extent of completion                               |           |                                                                                                                                                                                                                                                                                                                                                          |                                                                 |                                                                  |
|    | RCC Footing/Foundation Comp                                                | lete      |                                                                                                                                                                                                                                                                                                                                                          | RCC Plinth                                                      | Complete                                                         |
|    | Total 10% v                                                                | vork (    | completed                                                                                                                                                                                                                                                                                                                                                |                                                                 |                                                                  |
| 6  | Location of property                                                       | 8         |                                                                                                                                                                                                                                                                                                                                                          |                                                                 |                                                                  |
| a) | Plot No. / Survey No.                                                      | :         | New Survey No - 17/1,<br>20/3 to 5, 34/1, 36/1/A,<br>38/4, 70/9, 70/10, 70/1<br>91/4, 91/5, 92/1, 92/2,<br>at Village Usarghar, Su                                                                                                                                                                                                                       | 36/1/B, 37/1, 37/2<br>1, 71/1 to 4, 71/8,<br>103/3 to 5, 103/3/ | 2, 38/1, 38/2, 38/3,<br>91/1, 91/2, 91/3,<br>A, 103/6/B,& others |
| b) | Door No.                                                                   | :         | Residential Flat No. 10                                                                                                                                                                                                                                                                                                                                  | 08                                                              |                                                                  |
| c) | C.T.S. No. / Village                                                       | :         | Village - Usarghar & Sa                                                                                                                                                                                                                                                                                                                                  | andap                                                           |                                                                  |
| d) | Ward / Taluka                                                              | \ :       | Taluka - Kalyan                                                                                                                                                                                                                                                                                                                                          |                                                                 | 1./                                                              |
| e) | Mandal / District                                                          | X         | District - Thane                                                                                                                                                                                                                                                                                                                                         |                                                                 | 7                                                                |
| f) | Date of issue and validity of layout of approved map / plan                |           | Copy of Approved Building Plan No. SROT/Growth<br>Centre/2401/BP/ITP-Usarghar-Sandap-01/Vol-19 &<br>21/899/2023 dated 23.06.2023 issued by Mumbai<br>Metropolitan Region Development Authority (MMRDA) -                                                                                                                                                 |                                                                 |                                                                  |
| g) | Approved map / plan issuing authority                                      | :         | Downloaded from RER                                                                                                                                                                                                                                                                                                                                      |                                                                 | inty (MINIRDA) -                                                 |
| h) | Whether genuineness or authenticity of approve map/ plan is verified       | d :       | Yes                                                                                                                                                                                                                                                                                                                                                      | 519                                                             |                                                                  |
| i) | Any other comments by our empanelled valuers on authentic of approved plan | :         | No                                                                                                                                                                                                                                                                                                                                                       |                                                                 |                                                                  |
| 7  | Postal address of the property                                             |           | Residential Flat No. 1008, 10 <sup>th</sup> Floor, <b>"Tower - 8, CL 06-08</b> Runwal Garden City Cluster 06 - Tower 6 to 9, Village Usarghar & Sandap, Taluka - Kalyan, District - Thane, PIN 421 204, State - Maharashtra, India.                                                                                                                      |                                                                 | ver 6 to 9, Village -                                            |
| 8  | City / Town                                                                |           |                                                                                                                                                                                                                                                                                                                                                          |                                                                 |                                                                  |
|    | Residential area                                                           | :         | Yes                                                                                                                                                                                                                                                                                                                                                      |                                                                 |                                                                  |
|    | Commercial area                                                            | <u></u> : | No                                                                                                                                                                                                                                                                                                                                                       |                                                                 |                                                                  |
|    | Industrial area                                                            | <u></u> : | No                                                                                                                                                                                                                                                                                                                                                       |                                                                 |                                                                  |
| 9  | Classification of the area                                                 |           |                                                                                                                                                                                                                                                                                                                                                          |                                                                 |                                                                  |