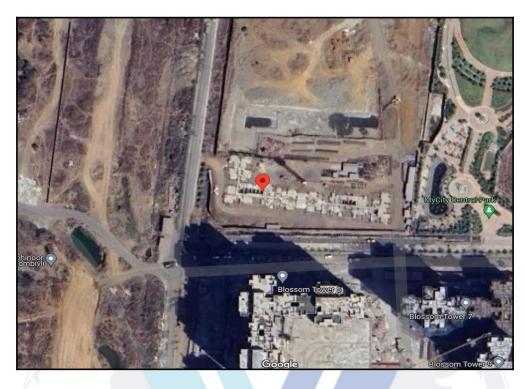

Boundaries of the property

North : Internal Road / Open Land

South : Road

East : Tower - 9

West : Road

Considering various parameters recorded, existing economic scenario, and the information that is available with reference to the development of neighbourhood and method selected for valuation, we are of the opinion that, the property premises can be assessed for this particular purpose at ₹ 42,00,800.00 (Rupees Forty Two Lakh Eight Hundred Only) After completion of construction works. As per Site Inspection 10% Construction Work is Completed.

| 5  | Brief description of the property (Including Leasehold / freehold etc.)    |           | The property is a Residential Flat located on 10 <sup>th</sup> Floor. As per Approved Building Plan, the composition of residential flat is Living / Dining + 1 Bedroom + Kitchen + WC + Bath (i.e. 1 BHK with WC + Bath) The property is at 6.4 km. distance from Dombivli Railway Station.  At the time of inspection building was under construction. |                                                                 |                                                                  |
|----|----------------------------------------------------------------------------|-----------|----------------------------------------------------------------------------------------------------------------------------------------------------------------------------------------------------------------------------------------------------------------------------------------------------------------------------------------------------------|-----------------------------------------------------------------|------------------------------------------------------------------|
|    | Stage of Construction                                                      |           |                                                                                                                                                                                                                                                                                                                                                          |                                                                 |                                                                  |
|    | If under construnction, extent of completion                               |           |                                                                                                                                                                                                                                                                                                                                                          |                                                                 |                                                                  |
|    | RCC Footing/Foundation Comp                                                | lete      |                                                                                                                                                                                                                                                                                                                                                          | RCC Plinth                                                      | Complete                                                         |
|    | Total 10% v                                                                | vork (    | completed                                                                                                                                                                                                                                                                                                                                                |                                                                 |                                                                  |
| 6  | Location of property                                                       | 8         |                                                                                                                                                                                                                                                                                                                                                          |                                                                 |                                                                  |
| a) | Plot No. / Survey No.                                                      | :         | New Survey No - 17/1,<br>20/3 to 5, 34/1, 36/1/A,<br>38/4, 70/9, 70/10, 70/1<br>91/4, 91/5, 92/1, 92/2,<br>at Village Usarghar, Su                                                                                                                                                                                                                       | 36/1/B, 37/1, 37/2<br>1, 71/1 to 4, 71/8,<br>103/3 to 5, 103/3/ | 2, 38/1, 38/2, 38/3,<br>91/1, 91/2, 91/3,<br>A, 103/6/B,& others |
| b) | Door No.                                                                   | :         | Residential Flat No. 10                                                                                                                                                                                                                                                                                                                                  | 08                                                              |                                                                  |
| c) | C.T.S. No. / Village                                                       | :         | Village - Usarghar & Sa                                                                                                                                                                                                                                                                                                                                  | andap                                                           |                                                                  |
| d) | Ward / Taluka                                                              | \ :       | Taluka - Kalyan                                                                                                                                                                                                                                                                                                                                          |                                                                 | 1./                                                              |
| e) | Mandal / District                                                          | X         | District - Thane                                                                                                                                                                                                                                                                                                                                         |                                                                 | 7                                                                |
| f) | Date of issue and validity of layout of approved map / plan                |           | Copy of Approved Building Plan No. SROT/Growth<br>Centre/2401/BP/ITP-Usarghar-Sandap-01/Vol-19 &<br>21/899/2023 dated 23.06.2023 issued by Mumbai<br>Metropolitan Region Development Authority (MMRDA) -                                                                                                                                                 |                                                                 |                                                                  |
| g) | Approved map / plan issuing authority                                      | :         | Downloaded from RER                                                                                                                                                                                                                                                                                                                                      |                                                                 | inty (MINIRDA) -                                                 |
| h) | Whether genuineness or authenticity of approve map/ plan is verified       | d :       | Yes                                                                                                                                                                                                                                                                                                                                                      | 519                                                             |                                                                  |
| i) | Any other comments by our empanelled valuers on authentic of approved plan | :         | No                                                                                                                                                                                                                                                                                                                                                       |                                                                 |                                                                  |
| 7  | Postal address of the property                                             |           | Residential Flat No. 1008, 10 <sup>th</sup> Floor, <b>"Tower - 8, CL 06-08</b> Runwal Garden City Cluster 06 - Tower 6 to 9, Village Usarghar & Sandap, Taluka - Kalyan, District - Thane, PIN 421 204, State - Maharashtra, India.                                                                                                                      |                                                                 | ver 6 to 9, Village -                                            |
| 8  | City / Town                                                                |           |                                                                                                                                                                                                                                                                                                                                                          |                                                                 |                                                                  |
|    | Residential area                                                           | :         | Yes                                                                                                                                                                                                                                                                                                                                                      |                                                                 |                                                                  |
|    | Commercial area                                                            | <u></u> : | No                                                                                                                                                                                                                                                                                                                                                       |                                                                 |                                                                  |
|    | Industrial area                                                            | <u></u> : | No                                                                                                                                                                                                                                                                                                                                                       |                                                                 |                                                                  |
| 9  | Classification of the area                                                 |           |                                                                                                                                                                                                                                                                                                                                                          |                                                                 |                                                                  |