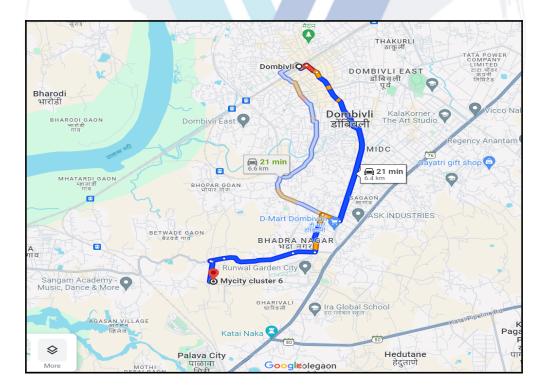

| 5  | Brief description of the property (Including Leasehold / freehold etc.)    |           | The property is a Residential Flat located on 10 <sup>th</sup> Floor. As per Approved Building Plan, the composition of residential flat is Living / Dining + 1 Bedroom + Kitchen + WC + Bath (i.e. 1 BHK with WC + Bath) The property is at 6.4 km. distance from Dombivli Railway Station.  At the time of inspection building was under construction. |                                                                 |                                                                  |
|----|----------------------------------------------------------------------------|-----------|----------------------------------------------------------------------------------------------------------------------------------------------------------------------------------------------------------------------------------------------------------------------------------------------------------------------------------------------------------|-----------------------------------------------------------------|------------------------------------------------------------------|
|    | Stage of Construction                                                      |           |                                                                                                                                                                                                                                                                                                                                                          |                                                                 |                                                                  |
|    | If under construnction, extent of completion                               |           |                                                                                                                                                                                                                                                                                                                                                          |                                                                 |                                                                  |
|    | RCC Footing/Foundation Comp                                                | lete      |                                                                                                                                                                                                                                                                                                                                                          | RCC Plinth                                                      | Complete                                                         |
|    | Total 10% v                                                                | vork (    | completed                                                                                                                                                                                                                                                                                                                                                |                                                                 |                                                                  |
| 6  | Location of property                                                       | 8         |                                                                                                                                                                                                                                                                                                                                                          |                                                                 |                                                                  |
| a) | Plot No. / Survey No.                                                      | :         | New Survey No - 17/1,<br>20/3 to 5, 34/1, 36/1/A,<br>38/4, 70/9, 70/10, 70/1<br>91/4, 91/5, 92/1, 92/2,<br>at Village Usarghar, Su                                                                                                                                                                                                                       | 36/1/B, 37/1, 37/2<br>1, 71/1 to 4, 71/8,<br>103/3 to 5, 103/3/ | 2, 38/1, 38/2, 38/3,<br>91/1, 91/2, 91/3,<br>A, 103/6/B,& others |
| b) | Door No.                                                                   | :         | Residential Flat No. 10                                                                                                                                                                                                                                                                                                                                  | 08                                                              |                                                                  |
| c) | C.T.S. No. / Village                                                       | :         | Village - Usarghar & Sa                                                                                                                                                                                                                                                                                                                                  | andap                                                           |                                                                  |
| d) | Ward / Taluka                                                              | \ :       | Taluka - Kalyan                                                                                                                                                                                                                                                                                                                                          |                                                                 | 1./                                                              |
| e) | Mandal / District                                                          | X         | District - Thane                                                                                                                                                                                                                                                                                                                                         |                                                                 | 7                                                                |
| f) | Date of issue and validity of layout of approved map / plan                |           | Copy of Approved Building Plan No. SROT/Growth<br>Centre/2401/BP/ITP-Usarghar-Sandap-01/Vol-19 &<br>21/899/2023 dated 23.06.2023 issued by Mumbai<br>Metropolitan Region Development Authority (MMRDA) -                                                                                                                                                 |                                                                 |                                                                  |
| g) | Approved map / plan issuing authority                                      | :         | Downloaded from RER                                                                                                                                                                                                                                                                                                                                      |                                                                 | inty (MINIRDA) -                                                 |
| h) | Whether genuineness or authenticity of approve map/ plan is verified       | d :       | Yes                                                                                                                                                                                                                                                                                                                                                      | 519                                                             |                                                                  |
| i) | Any other comments by our empanelled valuers on authentic of approved plan | :         | No                                                                                                                                                                                                                                                                                                                                                       |                                                                 |                                                                  |
| 7  | Postal address of the property                                             |           | Residential Flat No. 1008, 10 <sup>th</sup> Floor, <b>"Tower - 8, CL 06-08</b> Runwal Garden City Cluster 06 - Tower 6 to 9, Village Usarghar & Sandap, Taluka - Kalyan, District - Thane, PIN 421 204, State - Maharashtra, India.                                                                                                                      |                                                                 | ver 6 to 9, Village -                                            |
| 8  | City / Town                                                                |           |                                                                                                                                                                                                                                                                                                                                                          |                                                                 |                                                                  |
|    | Residential area                                                           | :         | Yes                                                                                                                                                                                                                                                                                                                                                      |                                                                 |                                                                  |
|    | Commercial area                                                            | <u></u> : | No                                                                                                                                                                                                                                                                                                                                                       |                                                                 |                                                                  |
|    | Industrial area                                                            | <u></u> : | No                                                                                                                                                                                                                                                                                                                                                       |                                                                 |                                                                  |
| 9  | Classification of the area                                                 |           |                                                                                                                                                                                                                                                                                                                                                          |                                                                 |                                                                  |