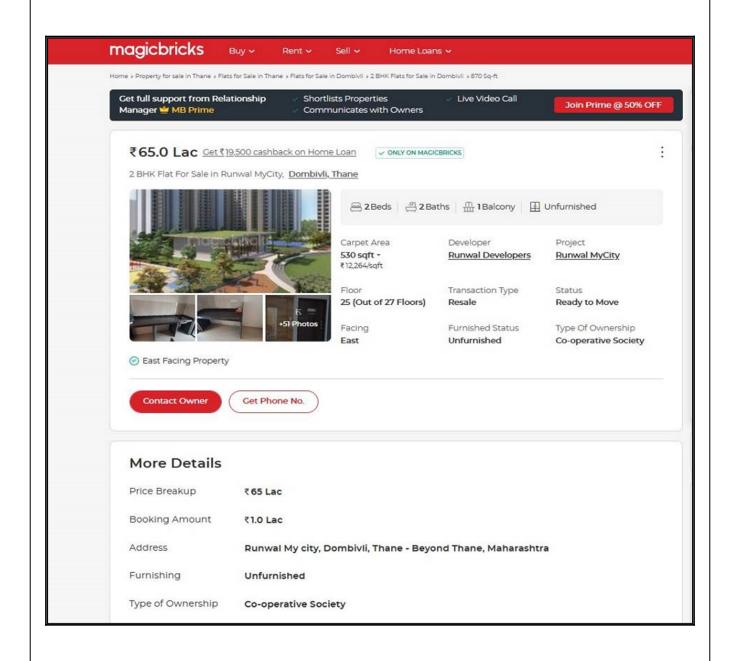

| ₹10,945.00 | -        |







| Property         | Runwal My City, Dombiva | Runwal My City, Dombivali East |          |  |
|------------------|-------------------------|--------------------------------|----------|--|
| Source           | magic bricks            | magic bricks                   |          |  |
| Floor            | 25th                    | 25th                           |          |  |
|                  | Carpet                  | Built Up                       | Saleable |  |
| Area             | 530.00                  | 583.00                         | -        |  |
| Percentage       | -                       | 10%                            | -        |  |
| Rate Per Sq. Ft. | ₹12,264.00              | ₹11,149.00                     | -        |  |







# **Sale Instances**

| Property         | Runwal My City, Dombivali East |            |          |
|------------------|--------------------------------|------------|----------|
| Source           | Index no.2                     |            |          |
| Floor            | 4th                            |            |          |
|                  | Carpet                         | Built Up   | Saleable |
| Area             | 409.00                         | 449.90     | -        |
| Percentage       | -                              | 10%        | -        |
| Rate Per Sq. Ft. | ₹11,403.00                     | ₹10,366.00 | -        |

| 3/24, 3:21 PM                                                                                                                                  |