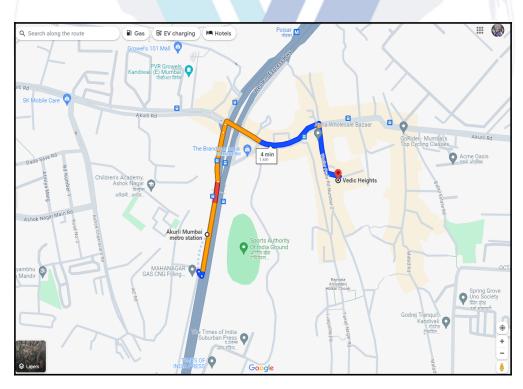

# Route Map of the property

Note: Red marks shows the exact location of the property

#### Longitude Latitude: 19°11'59.0"N 72°51'52.9"E

Note: The Blue line shows the route to site distance from nearest Metro Station (Akurli - 1.00 Km.).