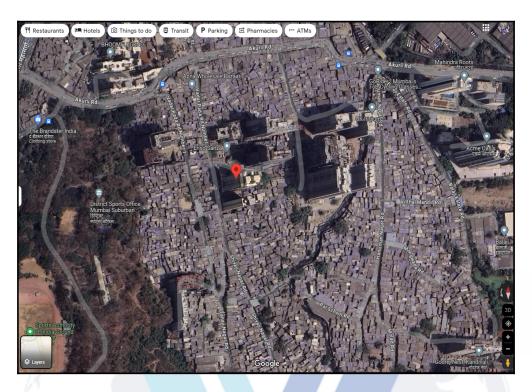

# Route Map of the property

Note: Red marks shows the exact location of the property

#### Longitude Latitude: 19°11'59.0"N 72°51'52.9"E

Note: The Blue line shows the route to site distance from nearest Metro Station (Akurli - 1.00 Km.).