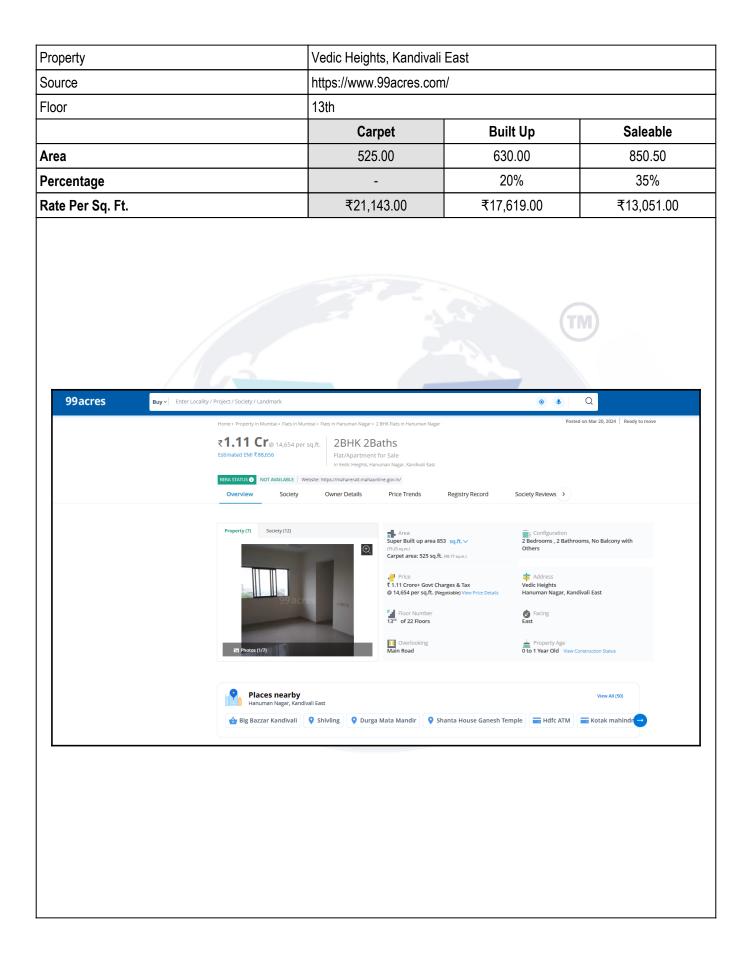

An ISO 9001 : 2015 Certified Company

| 6.  | How is the maintenance of the Flat?                                                                                                                                                                                                                                                               | : | Good                                                                                                                                                                                                                                                                                                                                                                                                           |
|-----|---------------------------------------------------------------------------------------------------------------------------------------------------------------------------------------------------------------------------------------------------------------------------------------------------|---|----------------------------------------------------------------------------------------------------------------------------------------------------------------------------------------------------------------------------------------------------------------------------------------------------------------------------------------------------------------------------------------------------------------|
| 7.  | Sale Deed executed in the name of                                                                                                                                                                                                                                                                 | : | <u>Name of Owner :</u><br>Mr. Vijay Ramashrey Dubey<br><u>Name of Proposed Purchaser :</u><br>Mr. Subhash Keshav Nikam                                                                                                                                                                                                                                                                                         |
| 8.  | What is the undivided area of land as per Sale Deed?                                                                                                                                                                                                                                              | : | Details not available                                                                                                                                                                                                                                                                                                                                                                                          |
| 9.  | What is the plinth area of the Flat?                                                                                                                                                                                                                                                              | : | Built Up Area in Sq. Ft. = 619.00<br>(Carpet Area + 20%)                                                                                                                                                                                                                                                                                                                                                       |
| 10. | What is the floor space index (app.)                                                                                                                                                                                                                                                              | : | As per SRA norms                                                                                                                                                                                                                                                                                                                                                                                               |
| 11. | What is the Carpet area of the Flat?                                                                                                                                                                                                                                                              |   | Carpet Area in Sq. Ft. = 489.17<br>(As per Area actual site measurement)<br>Carpet Area in Sq. Ft. = 516.00<br>(As Per Area Draft Agreement)<br>All the above areas are 5% of the Agreement for Sale<br>Area. The above calculations and detail measurements<br>taken by us prove that the Agreement for Sale are is not<br>exorbitantly inflated. Hence, valuation is based on the<br>Agreement for Sale area |
| 12. | Is it Posh / I Class / Medium / Ordinary?                                                                                                                                                                                                                                                         | : | Medium                                                                                                                                                                                                                                                                                                                                                                                                         |
| 13. | Is it being used for Residential or Commercial purpose?                                                                                                                                                                                                                                           |   | Residential Purpose                                                                                                                                                                                                                                                                                                                                                                                            |
| 14. | Is it Owner-occupied or let out?                                                                                                                                                                                                                                                                  | : | Vacant                                                                                                                                                                                                                                                                                                                                                                                                         |
| 15. | If rented, what is the monthly rent?                                                                                                                                                                                                                                                              | : | 25,000/- (Expected rental income per month)                                                                                                                                                                                                                                                                                                                                                                    |
| IV  | MARKETABILITY                                                                                                                                                                                                                                                                                     |   |                                                                                                                                                                                                                                                                                                                                                                                                                |
| 1.  | How is the marketability?                                                                                                                                                                                                                                                                         | : | Good                                                                                                                                                                                                                                                                                                                                                                                                           |
| 2.  | What are the factors favoring for an extra Potential Value?                                                                                                                                                                                                                                       | : | Located in developed area                                                                                                                                                                                                                                                                                                                                                                                      |
| 3.  | Any negative factors are observed which affect the market value in general?                                                                                                                                                                                                                       |   | No                                                                                                                                                                                                                                                                                                                                                                                                             |
| V   | Rate                                                                                                                                                                                                                                                                                              |   |                                                                                                                                                                                                                                                                                                                                                                                                                |
| 1.  | After analyzing the comparable sale instances,<br>what is the composite rate for a similar Flat with<br>same specifications in the adjoining locality? -<br>(Along with details / reference of at - least two<br>latest deals / transactions with respect to adjacent<br>properties in the areas) | : | ₹ 18618/- to ₹ 21579/- per Sq. Ft. on Carpet Area<br>₹ 15515/- to ₹ 17983/- per Sq. Ft. on Built Up Area                                                                                                                                                                                                                                                                                                       |

# Method of Valuation / Approach

The sales comparison approach uses the market data of sale prices to estimate the value of a real estate property. Property valuation in this method is done by comparing a property to other similar properties that have been recently sold. Comparable properties, also known as comparables, or comps, must share certain features with the property in question. Some of these include physical features such as square footage, number of rooms, condition, and age of the building; however, the most important factor is no doubt the location of the property. Adjustments are usually needed to account for differences as no two properties are exactly the same. To make proper adjustments when comparing properties, real estate appraisers must know the differences between the comparable properties and how to value these differences. The sales comparison approach is commonly used for Residential Flat, where there are typically many comparables available to analyze. As the property is a Residential Flat, we have adopted Sale Comparison Approach Method for the purpose of valuation .The Price for similar type of property in the nearby vicinity is in the range of ₹ 18,618/- to ₹ 21,579/- per Sq. Ft. on Carpet Area / ₹ 15,515/- to ₹ 17,983/- per Sq. Ft. on BuiltUp Area. Considering the rate with attached report , current market conditions , demand and supply position, Flat size, location, upswing in real estate prices , sustained demand for Residential Flat, all round development of Residential and Commercial application in the locality etc. We estimate ₹21,185.00 per Sq. Ft. on Carpet Area for valuation.