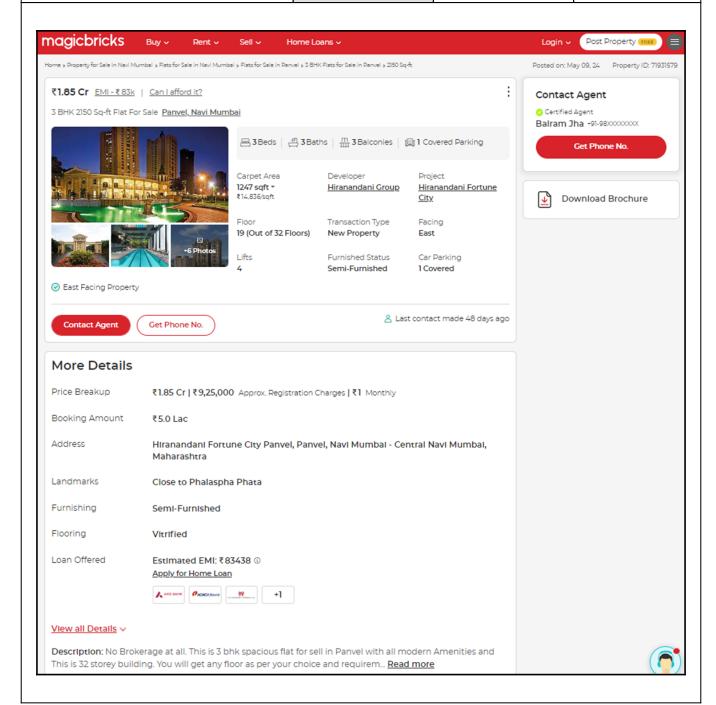

| Property         | Residential Flat |              |          |
|------------------|------------------|--------------|----------|
| Source           | magic bricks     | magic bricks |          |
| Floor            | -                | -            |          |
|                  | Carpet           | Built Up     | Saleable |
| Area             | 1,247.00         | 1,371.70     | -        |
| Percentage       | -                | 10%          | -        |
| Rate Per Sq. Ft. | ₹14,836.00       | ₹13,487.00   | -        |