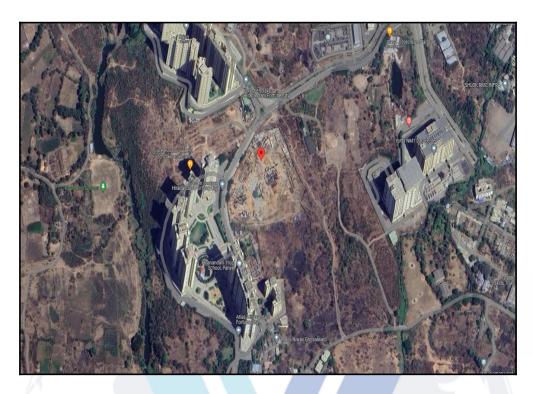

# **Route Map of the property**

Note: Red marks shows the exact location of the property

Longitude Latitude: 18°54'42.7"N 73°11'47.3"E

Note: The Blue line shows the route to site distance from nearest Railway Station (Panvel - 14.9 Km.).