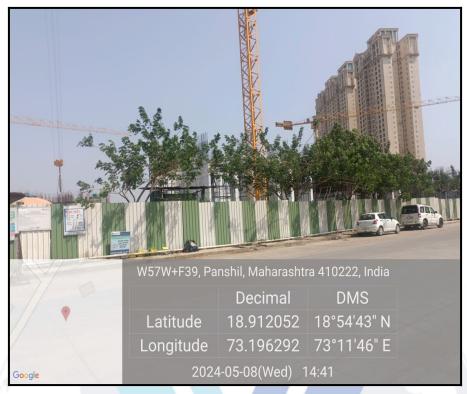

| Good                                                       |
| Likely rental values in future                                                                                                                                                                                            | 35,000/- Expected rental income per month after completion |
| Any likely income it may generate                                                                                                                                                                                         | Rental Income                                              |





# **Actual Site Photographs**







# **Route Map of the property**



Note: Red marks shows the exact location of the property



Longitude Latitude: 18°54'42.7"N 73°11'47.3"E

Note: The Blue line shows the route to site distance from nearest Railway Station (Panvel - 14.9 Km.).





# **Ready Reckoner Rate**



| Stamp Duty Ready Reckoner Market Value Rate for Flat                      | 56700     | 1/4      |          |         |
|---------------------------------------------------------------------------|-----------|----------|----------|---------|
| Increase by 10% on Flat Located on 11 <sup>th</sup> Floor                 | 5670      |          |          |         |
| Stamp Duty Ready Reckoner Market Value Rate (After Increase/Decrease) (A) | 62,370.00 | Sq. Mtr. | 5,794.00 | Sq. Ft. |
| Stamp Duty Ready Reckoner