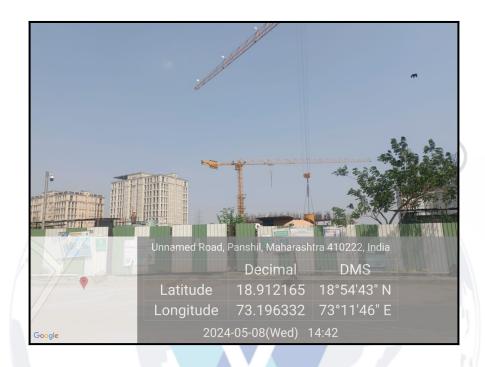

# Vastukala Consultants (I) Pvt. Ltd.

# Valuation Report of the Immovable Property



## **Details of the property under consideration:**

Name of Owner: Om Prakash Choudhary, Ravi Choudhary & Anshu Choudhary

Residential Flat No. 1104, 11th Floor, "Iris", Village - Bhokarpada, Panvel, Taluka - Panvel, District -Raigad, PIN Code - 410 221, State - Maharashtra, India.

Latitude Longitude: 18°54'42.7"N 73°11'47.3"E

# **Intended User:**

# State Bank of India RACPC Ghatkopar (West)

Retail Assets Centralised Processing Centre, 1st Floor, Ashok Silk Mills Compound, LBS Marg, Ghatkopar (West), Mumbai - 400 086, State -Maharashtra, Country - India.



#### Our Pan India Presence at:

Nanded Mumbai

💡 Aurangabad 💡 Pune

Thane

Ahmedabad Opelhi NCR Nashik Rajkot

#### 💡 Raipur Jaipur

#### Regd. Office

B1-001, U/B Floor, BOOMERANG, Chandivali Farm Road, Powai, Andheri East, Mum