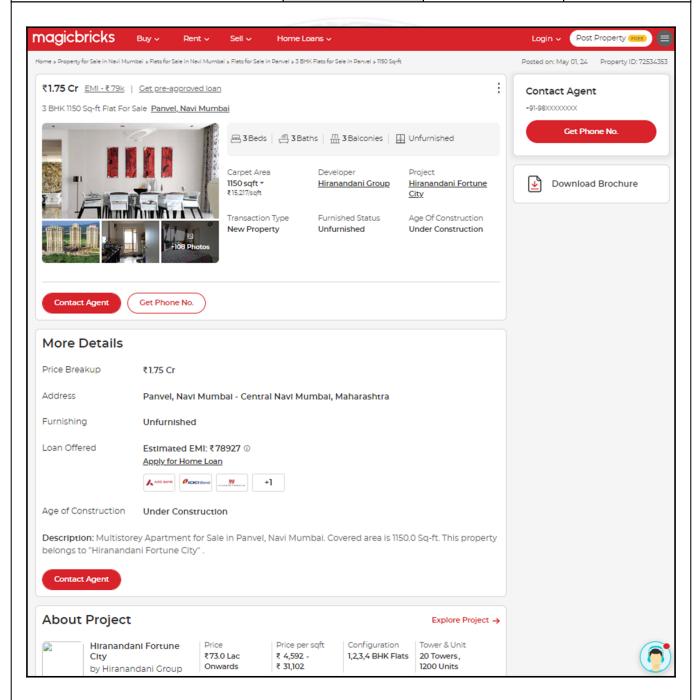

# **Price Indicators**

| Property         | Residential Flat |            |          |
|------------------|------------------|------------|----------|
| Source           | magic bricks     |            |          |
| Floor            | -                |            |          |
|                  | Carpet           | Built Up   | Saleable |
| Area             | 1,150.00         | 1,265.00   | -        |
| Percentage       | -                | 10%        | -        |
| Rate Per Sq. Ft. | ₹15,217.00       | ₹13,834.00 | -        |