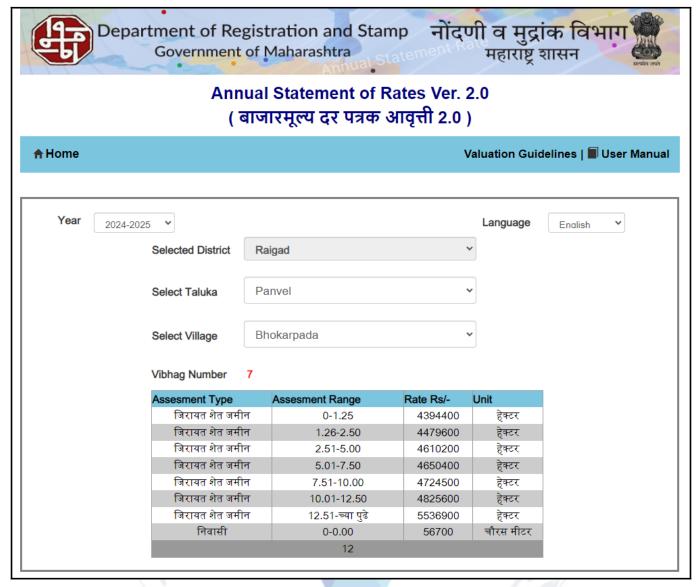

# **Ready Reckoner Rate**

| Stamp Duty Ready Reckoner Market Value Rate for Flat                      | 56700     | 1/4      |          |         |
|---------------------------------------------------------------------------|-----------|----------|----------|---------|
| Increase by 10% on Flat Located on 11 <sup>th</sup> Floor                 | 5670      |          |          |         |
| Stamp Duty Ready Reckoner Market Value Rate (After Increase/Decrease) (A) | 62,370.00 | Sq. Mtr. | 5,794.00 | Sq. Ft. |
| Stamp Duty Ready Reckoner Market value Rate for Land (B)                  | 5060      |          |          |         |
| The difference between land rate and building rate(A-B=C)                 | 57,310.00 |          |          |         |
| Percentage after Depreciation as per table(D)                             | 100%      |          |          |         |
| Rate to be adopted after considering depreciation [B + (C X D)]           | 62,370.00 | Sq. Mtr. | 5,794.00 | Sq. Ft. |