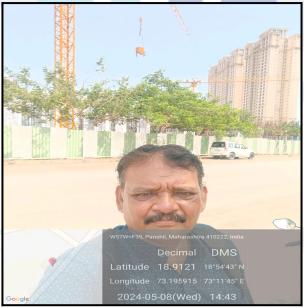

Latitude Longitude: 18°54'42.7"N 73°11'47.3"E

# **Actual Site Photographs**

# **Route Map of the property**

Note: Red marks shows the exact location of the property

Longitude Latitude: 18°54'42.7"N 73°11'47.3"E

Note: The Blue line shows the route to site distance from nearest Railway Station (Panvel - 14.9 Km.).