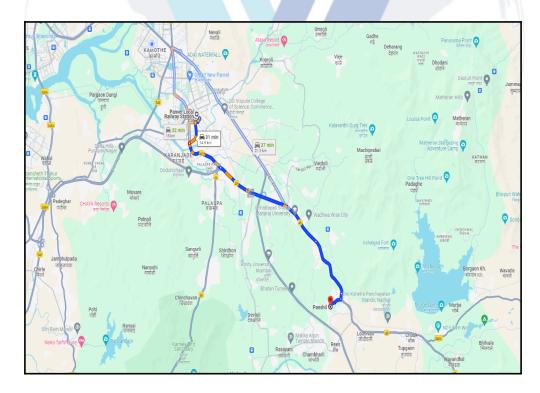

# **Route Map of the property**

Note: Red marks shows the exact location of the property

Longitude Latitude: 18°54'42.7"N 73°11'47.3"E

Note: The Blue line shows the route to site distance from nearest Railway Station (Panvel - 14.9 Km.).