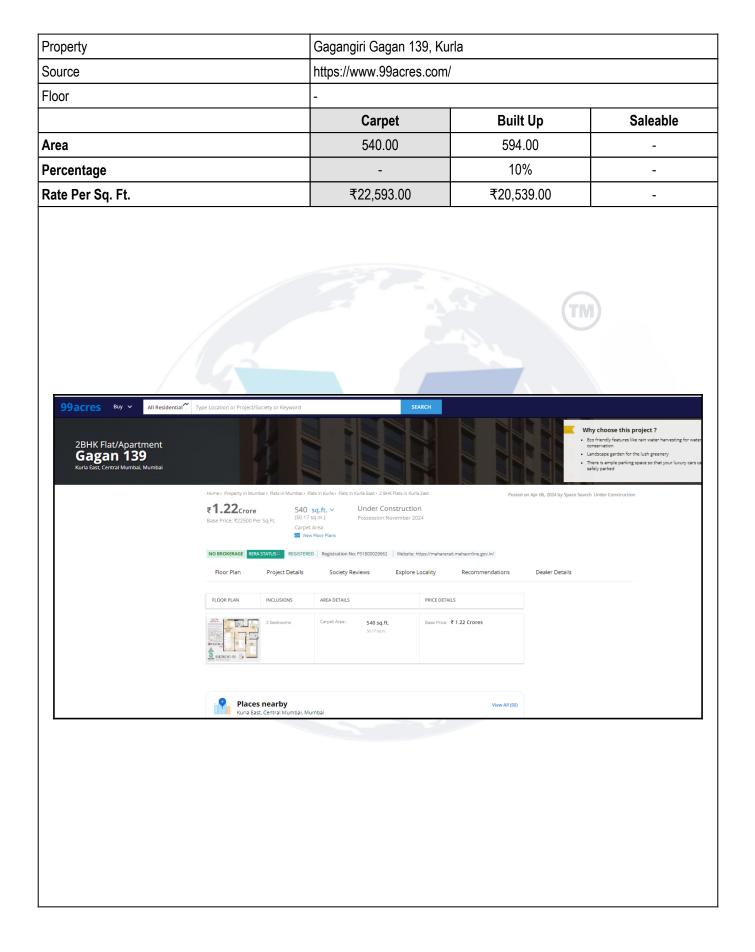

An ISO 9001 : 2015 Certified Company

|     | Tax amount                                                                                                                                                                                                                                                                                        | : | Details not available                                                                                                                                                      |
|-----|---------------------------------------------------------------------------------------------------------------------------------------------------------------------------------------------------------------------------------------------------------------------------------------------------|---|----------------------------------------------------------------------------------------------------------------------------------------------------------------------------|
| 5.  | Electricity Service connection No.                                                                                                                                                                                                                                                                | : | Details not available                                                                                                                                                      |
|     | Meter Card is in the name of                                                                                                                                                                                                                                                                      | : | Details not available                                                                                                                                                      |
| 6.  | How is the maintenance of the Flat?                                                                                                                                                                                                                                                               | : | At the time of visit, flat interior work is in progress                                                                                                                    |
| 7.  | Sale Deed executed in the name of                                                                                                                                                                                                                                                                 | : | Ms. Shilpa Bhaga Ranpise & Mrs. Vatsala Bhaga Ranpise                                                                                                                      |
| 8.  | What is the undivided area of land as per Sale Deed?                                                                                                                                                                                                                                              | : | Details not available                                                                                                                                                      |
| 9.  | What is the plinth area of the Flat?                                                                                                                                                                                                                                                              | : | Built Up Area in undefined = 0.00<br>(undefined)                                                                                                                           |
| 10. | What is the floor space index (app.)                                                                                                                                                                                                                                                              |   | As per MHADA / MCGM norms                                                                                                                                                  |
| 11. | What is the Carpet area of the Flat?                                                                                                                                                                                                                                                              | : | Carpet Area in Sq. Ft. = 601.49<br>(As per Area actual site measurement)<br>Carpet Area in Sq. Ft. = 639.00<br>(As Per Area Agreement For Sale (8 pages from<br>document)) |
| 12. | Is it Posh / I Class / Medium / Ordinary?                                                                                                                                                                                                                                                         | : | Medium                                                                                                                                                                     |
| 13. | Is it being used for Residential or Commercial purpose?                                                                                                                                                                                                                                           | : | Residential Purpose                                                                                                                                                        |
| 14. | Is it Owner-occupied or let out?                                                                                                                                                                                                                                                                  | : | Vacant                                                                                                                                                                     |
| 15. | If rented, what is the monthly rent?                                                                                                                                                                                                                                                              | V | 32,000/- Expected rental income per month                                                                                                                                  |
| IV  | MARKETABILITY                                                                                                                                                                                                                                                                                     |   |                                                                                                                                                                            |
| 1.  | How is the marketability?                                                                                                                                                                                                                                                                         |   | Good                                                                                                                                                                       |
| 2.  | What are the factors favoring for an extra Potential Value?                                                                                                                                                                                                                                       | : | Located in Developed Area                                                                                                                                                  |
| 3.  | Any negative factors are observed which affect the market value in general?                                                                                                                                                                                                                       | : | No                                                                                                                                                                         |
| ۷   | Rate                                                                                                                                                                                                                                                                                              |   |                                                                                                                                                                            |
| 1.  | After analyzing the comparable sale instances,<br>what is the composite rate for a similar Flat with<br>same specifications in the adjoining locality? -<br>(Along with details / reference of at - least two<br>latest deals / transactions with respect to adjacent<br>properties in the areas) | : | ₹ 17818/- to ₹ 22593/- per Sq. Ft. on Carpet Area<br>₹ 16199/- to ₹ 20539/- per Sq. Ft. on Built Up Area                                                                   |
| 2.  | Assuming it is a new construction, what is the<br>adopted basic composite rate of the Flat under<br>valuation after comparing with the specifications<br>and other factors with the Flat under comparison<br>(give details).                                                                      | : | ₹ 20,000/- per Sq. Ft.                                                                                                                                                     |
|     |                                                                                                                                                                                                                                                                                                   | 1 |                                                                                                                                                                            |

### Method of Valuation / Approach

The sales comparison approach uses the market data of sale prices to estimate the value of a real estate property. Property valuation in this method is done by comparing a property to other similar properties that have been recently sold. Comparable properties, also known as comparables, or comps, must share certain features with the property in question. Some of these include physical features such as square footage, number of rooms, condition, and age of the building; however, the most important factor is no doubt the location of the property. Adjustments are usually needed to account for differences as no two properties are exactly the same. To make proper adjustments when comparing properties, real estate appraisers must know the differences between the comparable properties and how to value these differences. The sales comparison approach is commonly used for Residential Flat, where there are typically many comparables available to analyze. As the property is a Residential Flat, we have adopted Sale Comparison Approach Method for the purpose of valuation .The Price for similar type of property in the nearby vicinity is in the range of ₹ 17,818/- to ₹ 22,593/- per Sq. Ft. on Carpet Area / ₹ 16,199/- to ₹ 20,539/- per Sq. Ft. on BuiltUp Area. Considering the rate with attached report , current market conditions , demand and supply position, Flat size, location, upswing in real estate prices , sustained demand for Residential Flat, all round development of Residential and Commercial application in the locality etc. We estimate ₹20,000.00 per Sq. Ft. on Carpet Area for valuation.