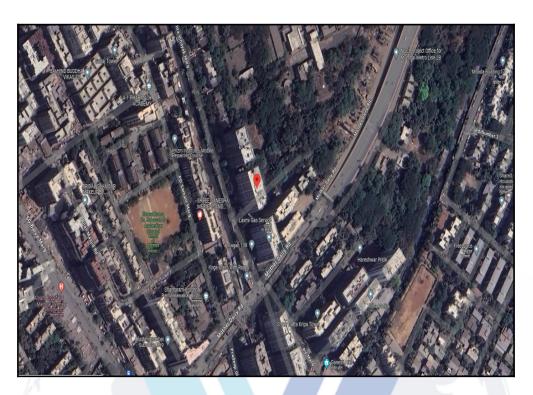

### Route Map of the property

Note: Red marks shows the exact location of the property

#### Longitude Latitude: 19°3'51.1"N 72°53'6.0"E

Note: The Blue line shows the route to site distance from nearest Railway Station (Kurla - 750 Mt.).