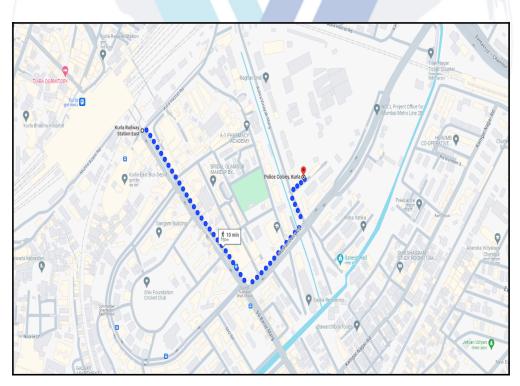

### Route Map of the property

Note: Red marks shows the exact location of the property

#### Longitude Latitude: 19°3'51.1"N 72°53'6.0"E

Note: The Blue line shows the route to site distance from nearest Railway Station (Kurla - 750 Mt.).