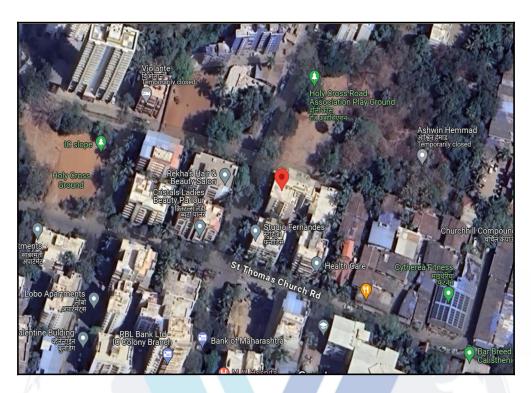

# Valuation Report of the Immovable Property

Details of the property under consideration:

Name of Owner : Mr. Yogesh Gajanan Ambardekar & Mrs. Amita Yogesh Ambardekar

Residential Flat No. 702, 7th Floor, "Cacilda Co - Op. Hsg. Soc. Ltd", Holy Cross Road, I. C. Colony, Taluka - Borivali, District - Mumbai Suburban, Borivali (West), PIN - 400 103, State - Maharashtra, India.

| Boundaries of the property |                                           |
|----------------------------|-------------------------------------------|
| North                      | : Holy Cross Road Association Play Ground |
| South                      | : Harmony Apartment                       |
| East                       | : Roque villa Housing complex             |
| West                       | : Holy Cross Road & Casa Bella CHSL       |

Since 1989 Vastukala Consultants (I) Pvt. Ltd.

| c) | C.T.S. No. / Village                                                                                                                                               | : | CTS No - 1000, 1001/2, 1003                                                                                                                                                                                                                   |                                  |  |
|----|--------------------------------------------------------------------------------------------------------------------------------------------------------------------|---|-----------------------------------------------------------------------------------------------------------------------------------------------------------------------------------------------------------------------------------------------|----------------------------------|--|
| d) | Ward / Taluka                                                                                                                                                      | : | Taluka - Borivali                                                                                                                                                                                                                             |                                  |  |
| e) | Mandal / District                                                                                                                                                  | : | District - Mumbai Suburban                                                                                                                                                                                                                    |                                  |  |
| f) | Date of issue and validity of layout of approved map / plan                                                                                                        | : | As Occupancy Certificate is available the construction is as per Sanc                                                                                                                                                                         |                                  |  |
| g) | Approved map / plan issuing authority                                                                                                                              | : |                                                                                                                                                                                                                                               |                                  |  |
| h) | Whether genuineness or authenticity of approved map/ plan is verified                                                                                              | : | N.A                                                                                                                                                                                                                                           |                                  |  |
| i) | Any other comments by our empanelled valuers on authentic of approved plan                                                                                         | : | N.A                                                                                                                                                                                                                                           |                                  |  |
| 7  | Postal address of the property                                                                                                                                     |   | Residential Flat No. 702, 7 <sup>th</sup> Floor, <b>"Cacilda Co - Op. Hs</b><br><b>Soc. Ltd"</b> , Holy Cross Road, I. C. Colony, Taluka - Boriva<br>District - Mumbai Suburban, Borivali (West), PIN - 400 10<br>State - Maharashtra, India. |                                  |  |
| 8  | City / Town                                                                                                                                                        |   | City - Borivali (West)                                                                                                                                                                                                                        |                                  |  |
|    | Residential area                                                                                                                                                   | : | Yes                                                                                                                                                                                                                                           |                                  |  |
|    | Commercial area                                                                                                                                                    | : | No                                                                                                                                                                                                                                            |                                  |  |
|    | Industrial area                                                                                                                                                    | : | No                                                                                                                                                                                                                                            |                                  |  |
| 9  | Classification of the area                                                                                                                                         |   |                                                                                                                                                                                                                                               |                                  |  |
|    | i) High / Middle / Poor                                                                                                                                            |   | Middle Class                                                                                                                                                                                                                                  | )                                |  |
|    | ii) Urban / Semi Urban / Rura                                                                                                                                      |   | Semi Urban                                                                                                                                                                                                                                    | P 8                              |  |
| 10 | Coming under Corporation limit / Village<br>Panchayat / Municipality                                                                                               | : | Municipal Corporation of Greater Mumbai (MCGM)                                                                                                                                                                                                |                                  |  |
| 11 | Whether covered under any State / Central Govt.<br>enactments (e.g., Urban Land Ceiling Act) or<br>notified under agency area/ scheduled area /<br>cantonment area | ; | No                                                                                                                                                                                                                                            |                                  |  |
| 12 | Boundaries of the property                                                                                                                                         | : | As per site                                                                                                                                                                                                                                   | As per Document                  |  |
|    | North                                                                                                                                                              |   | Holy Cross Road Association<br>Play Ground                                                                                                                                                                                                    | Details not available            |  |
|    | South                                                                                                                                                              | : | Harmony Apartment                                                                                                                                                                                                                             | Details not available            |  |
|    | East                                                                                                                                                               | : | Roque villa Housing complex                                                                                                                                                                                                                   | Details not available            |  |
|    | West                                                                                                                                                               | : | Holy Cross Road & Casa<br>Bella CHSL                                                                                                                                                                                                          | Details not available            |  |
| 13 | Dimensions of the site                                                                                                                                             | : | N. A. as property under conside a building.                                                                                                                                                                                                   | eration is a Residential Flat in |  |
|    |                                                                                                                                                                    |   | •                                                                                                                                                                                                                                             |                                  |  |