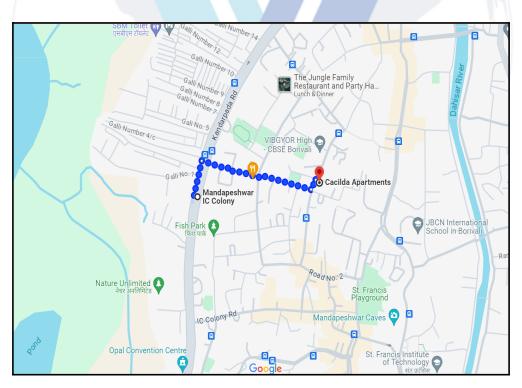

# Valuation Report of the Immovable Property

Details of the property under consideration:

Name of Owner : Mr. Yogesh Gajanan Ambardekar & Mrs. Amita Yogesh Ambardekar

Residential Flat No. 702, 7th Floor, "Cacilda Co - Op. Hsg. Soc. Ltd", Holy Cross Road, I. C. Colony, Taluka - Borivali, District - Mumbai Suburban, Borivali (West), PIN - 400 103, State - Maharashtra, India.

### Latitude Longitude : 19°14'59.5"N 72°51'2.2"E

| Boundaries of the property |                                           |
|----------------------------|-------------------------------------------|
| North                      | : Holy Cross Road Association Play Ground |
| South                      | : Harmony Apartment                       |
| East                       | : Roque villa Housing complex             |
| West                       | : Holy Cross Road & Casa Bella CHSL       |