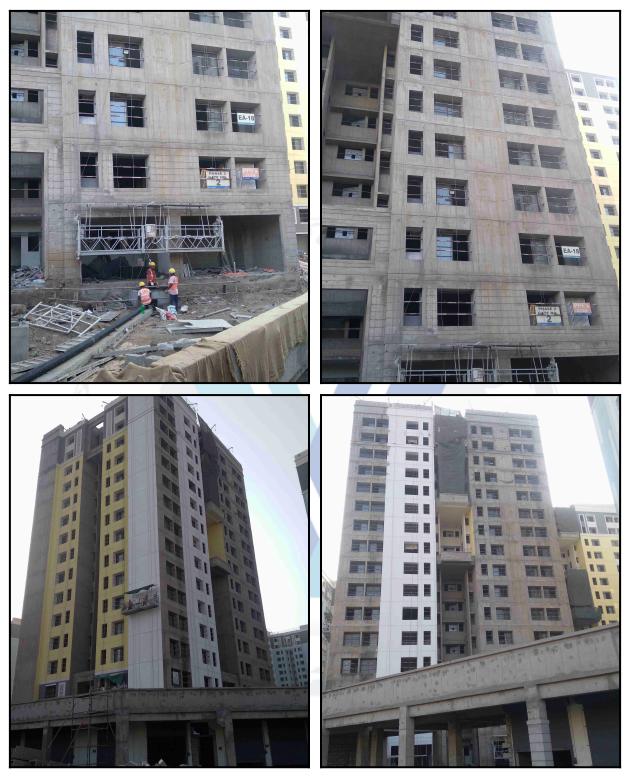

Considering various parameters recorded, existing economic scenario, and the information that is available with reference to the development of neighbourhood and method selected for valuation, we are of the opinion that, the property premises can be assessed for this particular purpose at ₹ 33,44,800.00 (Rupees Thirty Three Lakh Forty Four Thousand Eight Hundred Only) After completion of the property. As per Site Inspection 78% Construction Work is Completed.