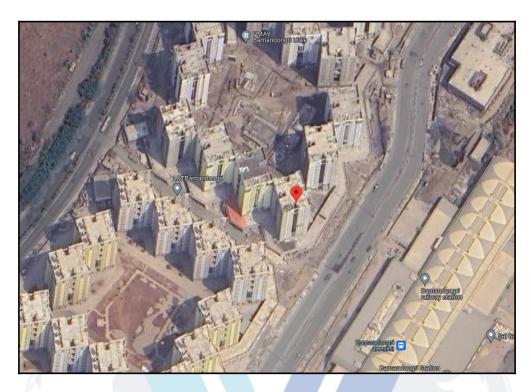

Residential Flat No. 3, 6th Floor, Building No EA18, "Mass Housing Scheme (EWS) ", Plot No. 2, Sector 6, Village - Ulwe, Taluka - Panvel, District - Raigad, Navi Mumbai, PIN Code - 410 206, State -Maharashtra, India.

Boundaries of the property

| North | : Building No. 17             |
|-------|-------------------------------|
| South | : Building No. 25             |
| East  | : Bamandongri Railway Station |
| West  | : Building No. 19             |