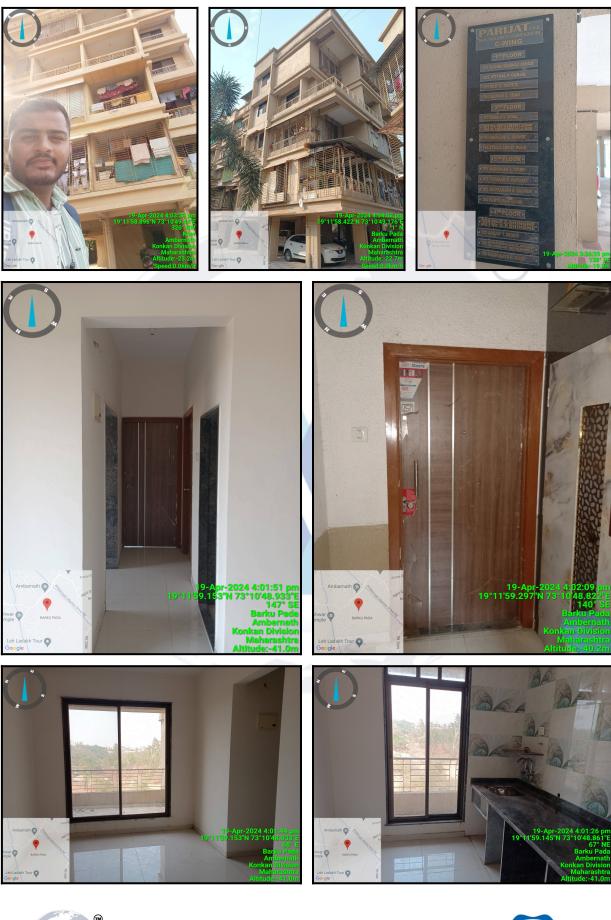

| Good                                     |
| Likely rental values in future                                                                                                                                                                                                     | 8,000/- Expected rental income per month |
| Any likely income it may generate                                                                                                                                                                                                  | Rental Income                            |

Vastukala Consultants (I) Pvt. Ltd.



Since 1989



# Actual Site Photographs









# Actual Site Photographs







Since 1989



# Route Map of the property



Note: Red marks shows the exact location of the property



#### Longitude Latitude: 19°11'59.3"N 73°10'49.1"E

Note: The Blue line shows the route to site distance from nearest Railway Station (Ambernath - 1.5 Km.).



#### Page 13 of 27

# Ready Reckoner Rate

| Type of Area    | Urban                                                                                                                      | L                                                    | ocal Body Type                                                                            |                             |                                                  |                              |
|-----------------|----------------------------