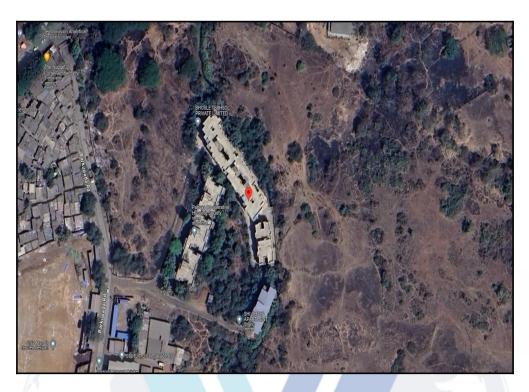

# Route Map of the property

Note: Red marks shows the exact location of the property