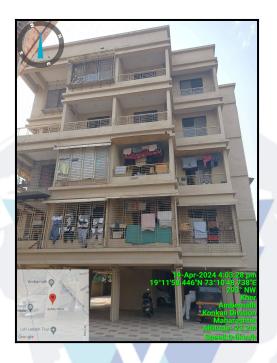

MSME Reg No: UDYAM-MH-18-0083617 An ISO 9001 : 2015 Certified Company CIN: U74120MH2010PTC207869



Vastukala Consultants (I) Pvt. Ltd.

# Valuation Report of the Immovable Property



Details of the property under consideration:

Name of Owner : Mrs. Sarita Rahul Damke

Residential Flat No. 302, 3<sup>rd</sup> Floor, Wing - C, **"Parijat Co-op. Hsg. Soc. Ltd."**, Village - Ambernath, Ambernath (East), Taluka - Ambernath, District - Thane, PIN Code - 421 501, State - Maharashtra, India.

#### Latitude Longitude : 19°11'59.3"N 73°10'49.1"E

## **Intended User:**

### State Bank of India RASMECCC BHAYANDAR

RASMECCC Bhayandar Branch Unit No. 101, 102, 103B, 1st Floor, IT Landmark Building, 150ft. Road, Near Hotel Shree Nidhi, Opp. Maxus Mall, Bhayander (West), Thane – 401 101, State – Maharashtra, Country – India.



### Our Pan India Presence at :

| Nanded     | 💡 Thane  | Ahmedabad | 💡 Delhi NCR |
|------------|----------|-----------|-------------|
| Mumbai     | 💡 Na