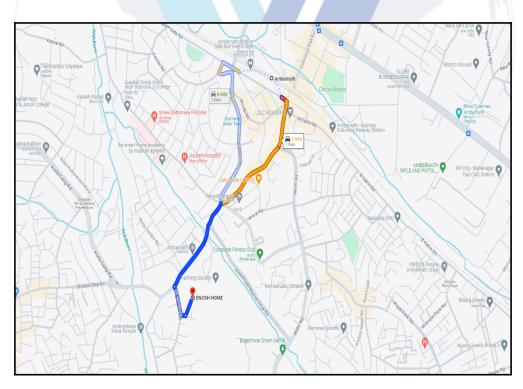

# Route Map of the property

Note: Red marks shows the exact location of the property

#### Longitude Latitude: 19°11'59.3"N 73°10'49.1"E

Note: The Blue line shows the route to site distance from nearest Railway Station (Ambernath - 1.5 Km.).