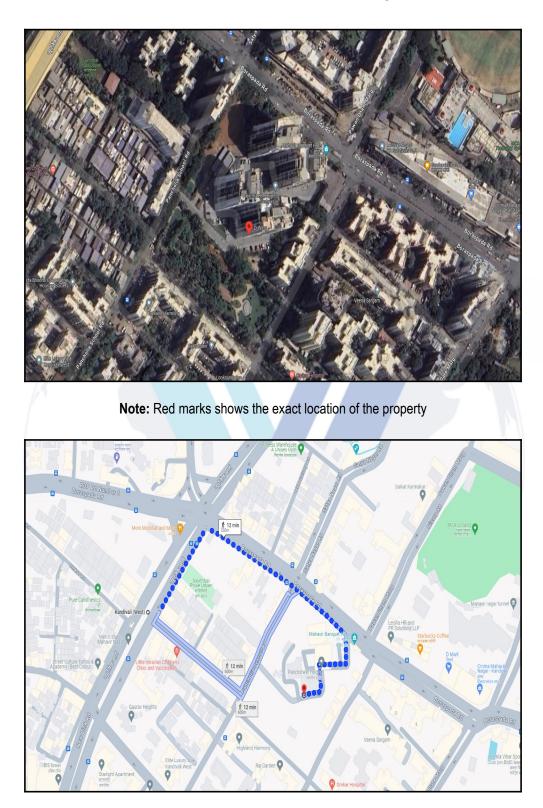

# Route Map of the property

#### Longitude Latitude: 19°12'47.1"N 72°50'23.3"E

Note: The Blue line shows the route to site distance from nearest Metro Station (Kandivali West - 550 Mt.).