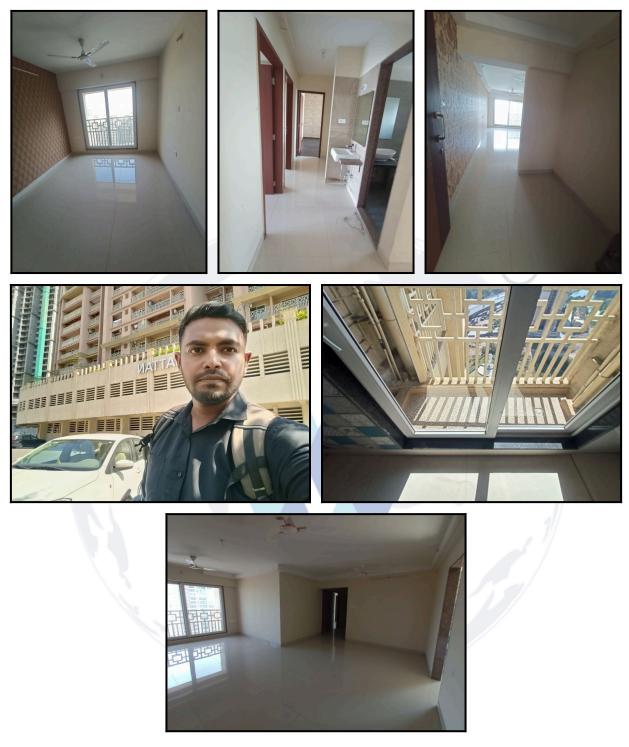

| Good                                        |
| Likely rental values in future                                                                                                                                                                                                     | ₹ 49,000/- Expected rental income per month |
| Any likely income it may generate                                                                                                                                                                                                  | Rental Income                               |





Since 1989



# Actual Site Photographs









# Actual Site Photographs





Since 1989



# Route Map of the property



#### Longitude Latitude: 18°58'3.8"N 73°7'38.3"E

**Note:** The Blue line shows the route to site distance from nearest Railway Station (Panvel Junction - 4.2 km.).



# **Ready Reckoner Rate**

|            | H               | Department of Registration & Stamps<br>Government of Maharashtra |                      |                    |                       | नौ         | दणी व मुद्र<br>महाराष्ट्र |       | भाग          | Ś        |            |           |
|------------|-----------------|------------------------------------------------------------------|----------------------|--------------------|-----------------------|------------|---------------------------|-------|--------------|----------|------------|-----------|
|            |