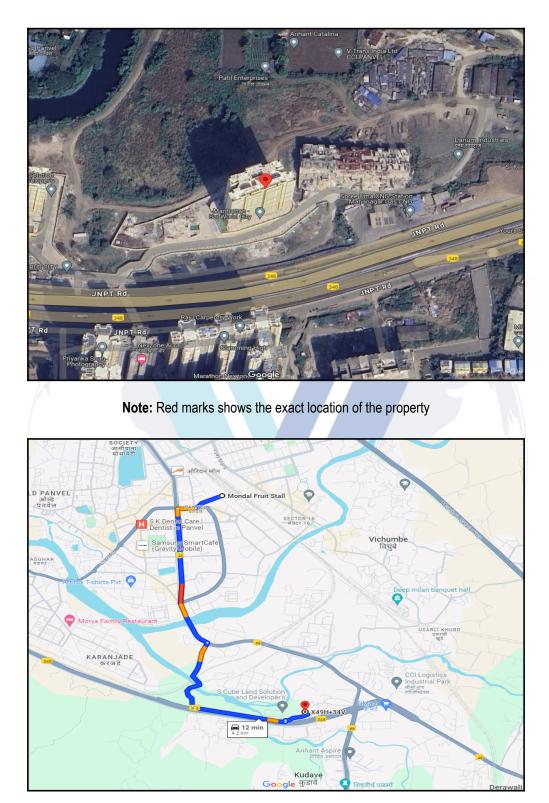

# Route Map of the property

#### Longitude Latitude: 18°58'3.8"N 73°7'38.3"E

**Note:** The Blue line shows the route to site distance from nearest Railway Station (Panvel Junction - 4.2 km.).