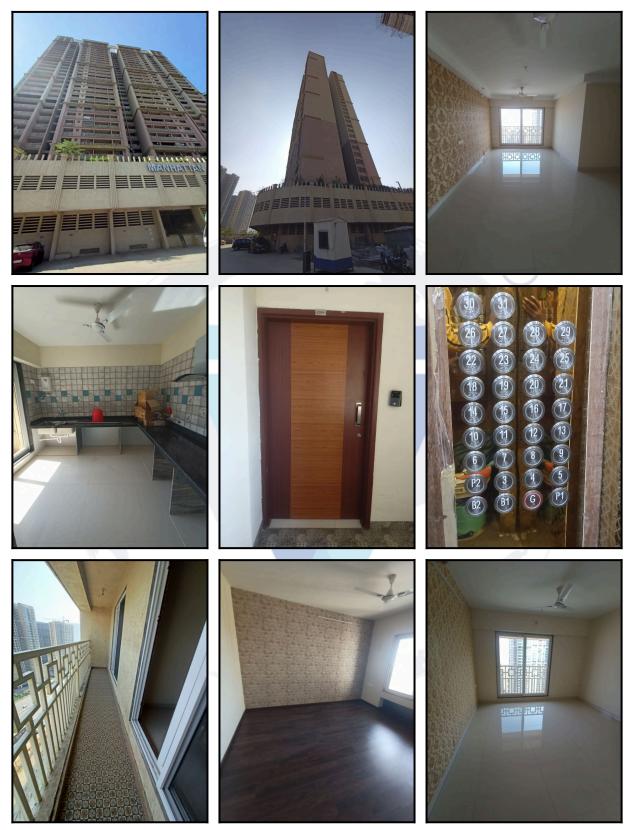

| Good                                        |
| Likely rental values in future                                                                                                                                                                                                     | ₹ 49,000/- Expected rental income per month |
| Any likely income it may generate                                                                                                                                                                                                  | Rental Income                               |





Since 1989



# Actual Site Photographs









# Actual Site Photographs





Since 1989



# Route Map of the property



#### Longitude Latitude: 18°58'3.8"N 73°7'38.3"E

**Note:** The Blue line shows the route to site distance from nearest Railway Station (Panvel Junction - 4.2 km.).



# **Ready Reckoner Rate**

|            | H               | Department of Registration & Stamps<br>Government of Maharashtra |                      |                    |                       | नौ         | दणी व मुद्र<br>महाराष्ट्र |       | भाग          | Ś        |            |           |
|------------|-----------------|------------------------------------------------------------------|----------------------|--------------------|-----------------------|------------|---------------------------|-------|--------------|----------|-----------