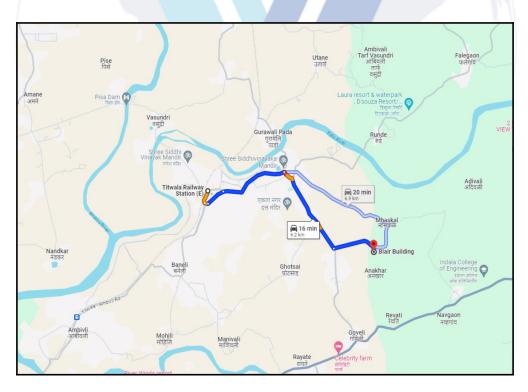

## Route Map of the property

Note: Red marks shows the exact location of the property

#### Longitude Latitude: 19°16'57.2"N 73°14'37.1"E

Note: The Blue line shows the route to site distance from nearest Railway Station (Titwala - 6.2 Km).