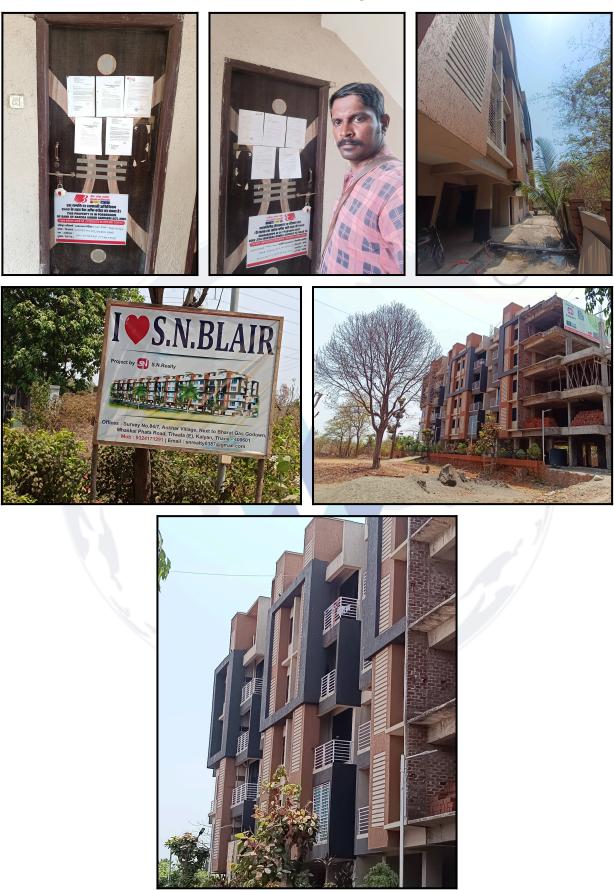

| Good                                         |
| Likely rental values in future                                                                                                                                                                                                     | ₹ 1,700/- (Expected rental income per month) |
| Any likely income it may generate                                                                                                                                                                                                  | Rental Income                                |



Since 1989



## Actual Site Photographs





Since 1989



An ISO 9001 : 2015 Certified Company

## Route Map of the property



Note: Red marks shows the exact location of the property



#### Longitude Latitude: 19°16'57.2"N 73°14'37.1"E

Note: The Blue line shows the route to site distance from nearest Railway Station (Titwala - 6.2 Km).



## **Ready Reckoner Rate**

|             | Gove              | ernment of N    | tration & Sta<br>Iaharashtra | inpo        |             | त मुद्रांक वि<br>गराष्ट्र शासन | नाग         |      |         |
|-------------|-------------------|-----------------|------------------------------|-------------|-------------|--------------------------------|-------------|------|---------|
|             |                   | नोंव            | रणी व मुद्रांक वि            |             | ~ **        |