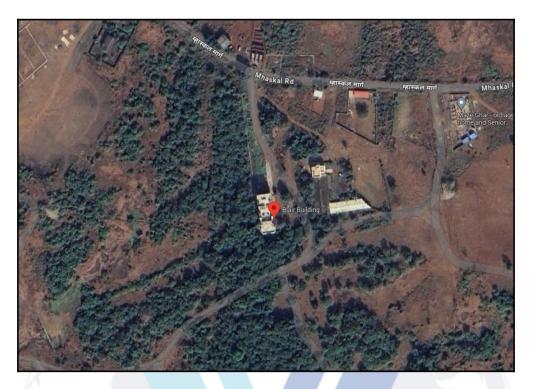

## Route Map of the property

Note: Red marks shows the exact location of the property

#### Longitude Latitude: 19°16'57.2"N 73°14'37.1"E

Note: The Blue line shows the route to site distance from nearest Railway Station (Titwala - 6.2 Km).